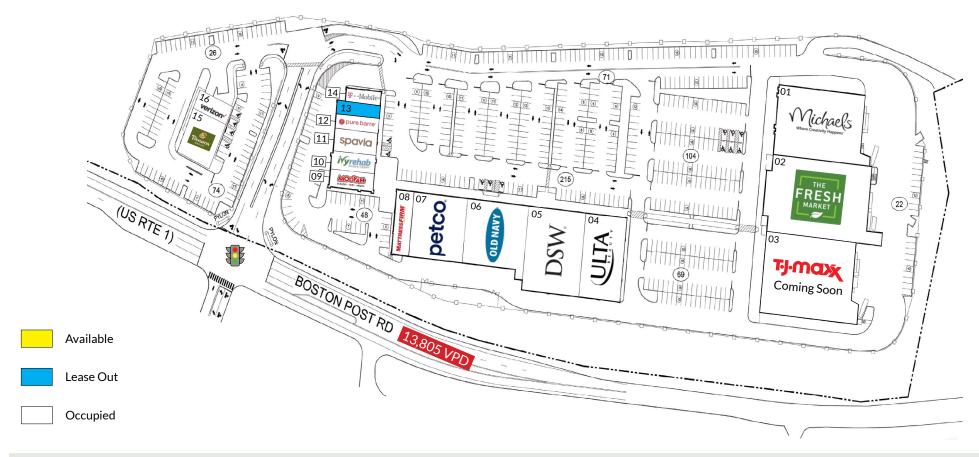

### **TENANTS / AVAILABILITY**

| #  | TENANT              |
|----|---------------------|
| 01 | Michael's           |
| 02 | The Fresh Market    |
| 03 | TJ Maxx Coming Soon |
| 04 | Ulta                |
| 05 | DSW                 |
|    |                     |

| 06 | Old Navy      |
|----|---------------|
| 07 | Petco         |
| 08 | Mattress Firm |
| 09 | Mooyah        |
| 10 | Ivy Rehab     |
| 11 | Spavia        |
|    |               |

|    | *          |
|----|------------|
| 12 | Pure Barre |
| 13 | Lease Out  |
| 14 | T Mobile   |
| 15 | Panera     |
| 16 | Verizon    |
|    |            |