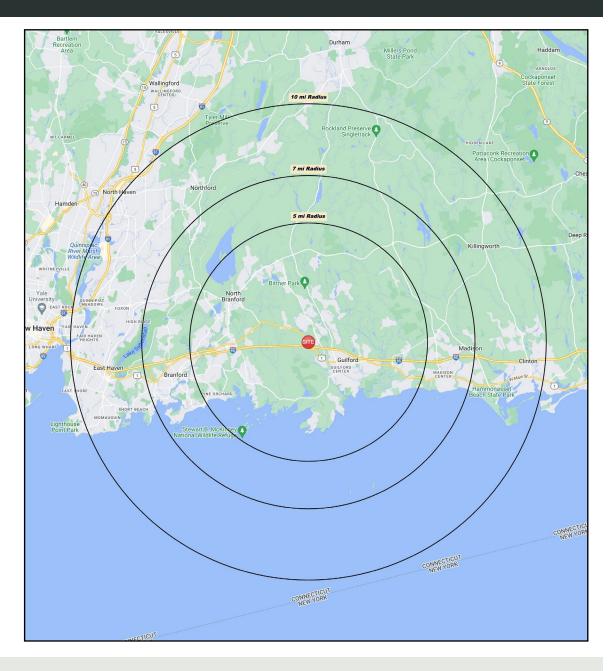

## AREA DEMOGRAPHICS

| 2024<br>DEMOGRAPHICS | 5 MILE    | 7 MILE    | 10 MILE   |
|----------------------|-----------|-----------|-----------|
| POPULATION           | 39,844    | 68,654    | 168,350   |
| MEDIAN HH INC        | \$137,576 | \$129,679 | \$105,917 |
| AVERAGE HH INC       | \$202,161 | \$188,926 | \$149,670 |

## TRADE AREA DEMOGRAPHICS

#### **5 MILE RADIUS:**

Total Population: 39,844

Households: 16,342

Daytime Population: 35,107

Median Age: 50.2

Average Household Income: \$202,161

Median Household Income: \$137,576

### **7 MILE RADIUS:**

Total Population: 68,654

Households: 29,049

Daytime Population: 56,462

Median Age: 50.0

Average Household Income: \$188,926

Median Household Income: \$129,679

#### 10 MILE RADIUS:

Total Population: 168,350

Households: 69,773

Daytime Population: 119,854

Median Age: 45.9

Average Household Income: \$149,670

Median Household Income: \$105,917