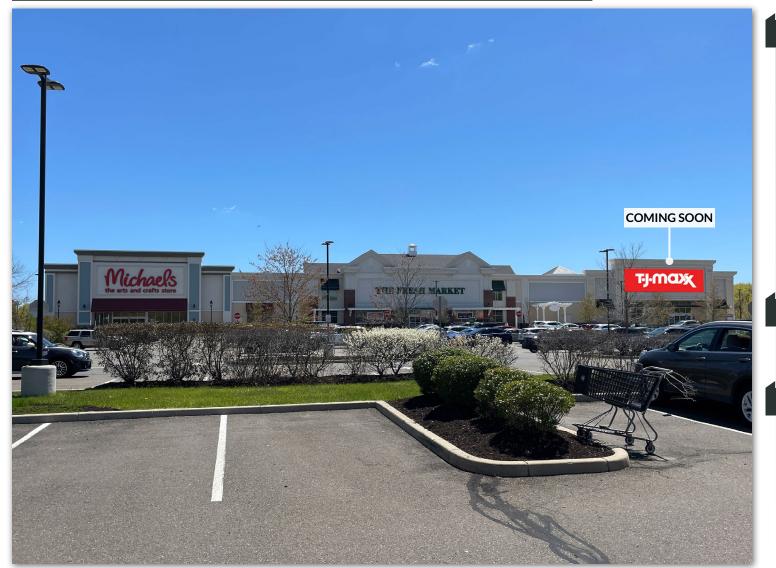

## PROPERTY INFORMATION

- CT Premier shoreline property
- 123,000 SF Anchored by Fresh Market
- New Deals with TJ Maxx, Old Navy
- Also join Michael's, Petco, Ulta and Pure Barre
- Great I-95 exposure

### **TENANTS / AVAILABILITY**

| #  | TENANT              |
|----|---------------------|
| 01 | Michael's           |
| 02 | The Fresh Market    |
| 03 | TJ Maxx Coming Soon |
| 04 | Ulta                |
| 05 | DSW                 |
|    |                     |