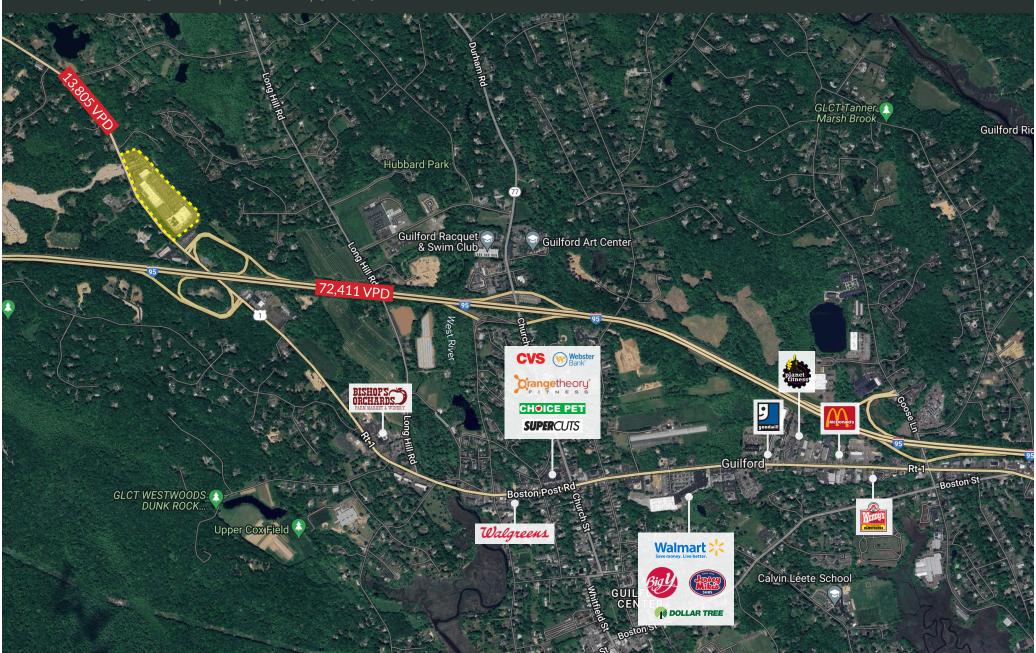

## PROPERTY INFORMATION

- CT Premier shoreline property
- 123,000 SF Anchored by Fresh Market
- New Deals with TJ Maxx, Old Navy
- Also join Michael's, Petco, Ulta and Pure Barre
- Great I-95 exposure