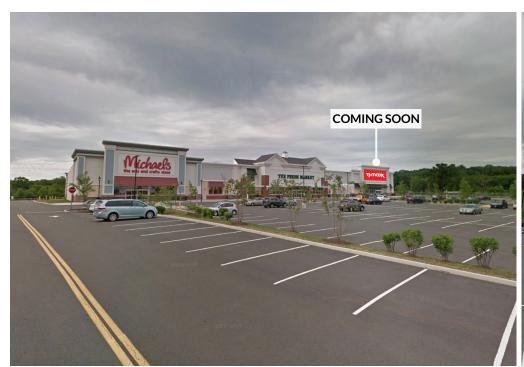

## PROPERTY INFORMATION

- CT Premier shoreline property
- 123,000 SF Anchored by Fresh Market
- New Deals with TJ Maxx, Old Navy
- Also join Michael's, Petco, Ulta and Pure Barre
- Great I-95 exposure

### **TENANTS / AVAILABILITY**

| #  | TENANT              |
|----|---------------------|
| 01 | Michael's           |
| 02 | The Fresh Market    |
| 03 | TJ Maxx Coming Soon |
| 04 | Ulta                |
| 05 | DSW                 |
|    |                     |