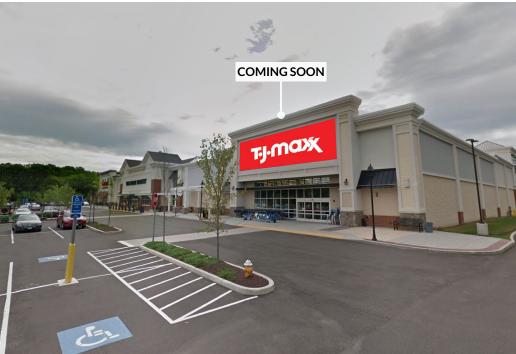

## PROPERTY INFORMATION

- CT Premier shoreline property
- 123,000 SF Anchored by Fresh Market
- New Deals with TJ Maxx, Old Navy
- Also join Michael's, Petco, Ulta and Pure Barre
- Great I-95 exposure

### **TENANTS / AVAILABILITY**

| #  | TENANT              |
|----|---------------------|
| 01 | Michael's           |
| 02 | The Fresh Market    |
| 03 | TJ Maxx Coming Soon |
| 04 | Ulta                |
| 05 | DSW                 |
|    |                     |