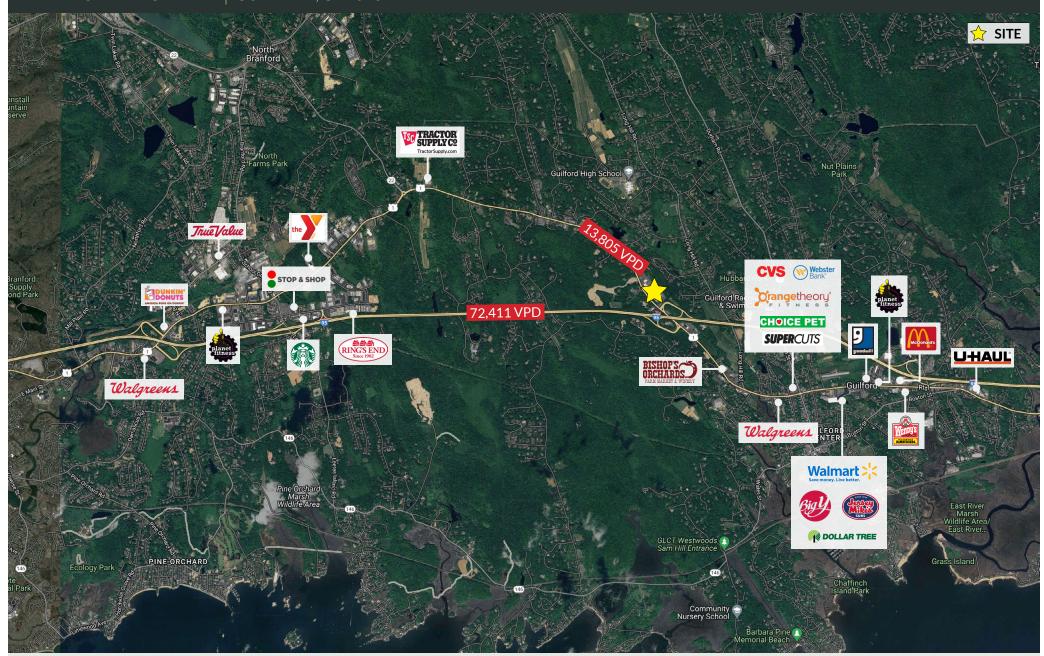

## PROPERTY INFORMATION

- CT Premier shoreline property
- 123,000 SF Anchored by Fresh Market
- New Deals with TJ Maxx, Old Navy
- Also join Michael's, Petco, Ulta and Pure Barre
- Great I-95 exposure