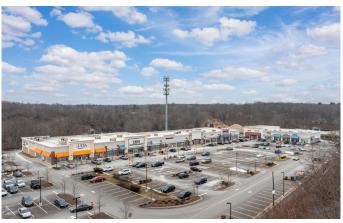

1919 BOSTON POST ROAD | GUILFORD, CT 06437

**100% LEASED** 

## PROPERTY INFORMATION

- CT Premier shoreline property
- 123,000 SF Anchored by Fresh Market
- New Deals with TJ Maxx, Old Navy
- Also join Michael's, Petco, Ulta and Pure Barre
- Great I-95 exposure

### **SPACE DETAILS**

100% Leased