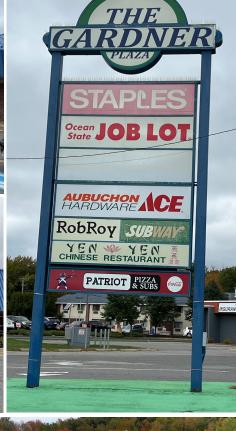

# STAPLES

AUBUCHON ACEHARDWARE

### PROPERTY INFORMATION

**ANCHORED BY** 

- Conveniently located off Route 2, Gardner Plaza offers a superior retail location in the greater Gardner/ Leominster/ Fitchburg trade area.
- The former Walgreens' spacious interior, 16'+ ceilings, and 75'+ of frontage allow the prospective retailer maximum flexibility in store design and layout.
- Traffic: Pearson Blvd - 15.218 VPD