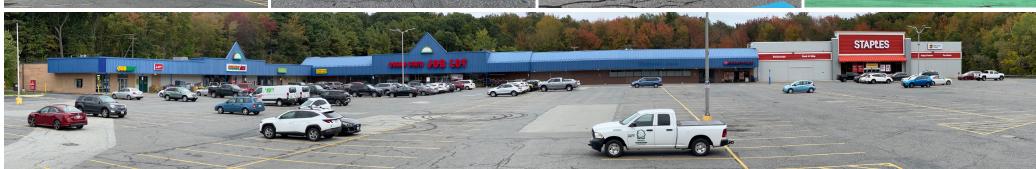

### PROPERTY INFORMATION

**ANCHORED BY** 

- Conveniently located off Route 2, Gardner Plaza offers a superior retail location in the greater Gardner/ Leominster/ Fitchburg trade area.
- The former Walgreens' spacious interior, 16'+ ceilings, and 75'+ of frontage allow the prospective retailer maximum flexibility in store design and layout.
- Traffic: Pearson Blvd - 15.218 VPD

### **AVAILABLE SPACE**

- 100% Leased