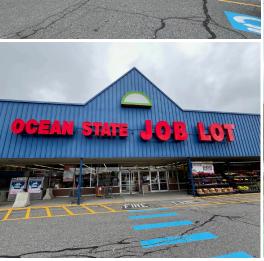

### PROPERTY INFORMATION

**ANCHORED BY** 

- Conveniently located off Route 2, Gardner Plaza offers a superior retail location in the greater Gardner/ Leominster/ Fitchburg trade area.
- The former Walgreens' spacious interior, 16'+ ceilings, and 75'+ of frontage allow the prospective retailer maximum flexibility in store design and layout.
- Traffic: Pearson Blvd - 15.218 VPD