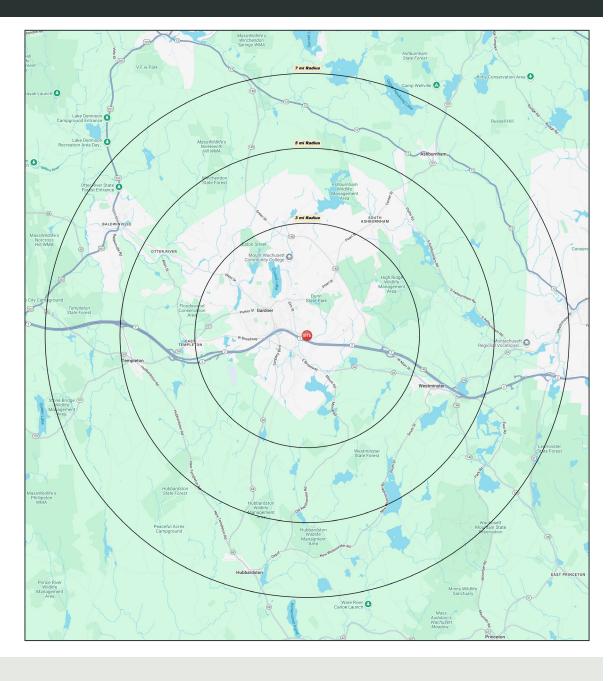

### TRADE AREA DEMOGRAPHICS

### 3 MILE RADIUS:

Total Population: 23,553

Households: 9,711

Daytime Population: 16,552

Median Age: 42.0

Average Household Income: \$91,890

Median Household Income: \$71,993

#### **5 MILE RADIUS:**

Total Population: 35,106

Households: 14,156

Daytime Population: 23,972

Median Age: 42.6

Average Household Income: \$103,582

Median Household Income: \$82,396

#### **7 MILE RADIUS:**

Total Population: 49,420

Households: 19,532

Daytime Population: 32,776

Median Age: 42.9

Average Household Income: \$111,942

Median Household Income: \$89,023

**TOTAL RETAIL SALES** 