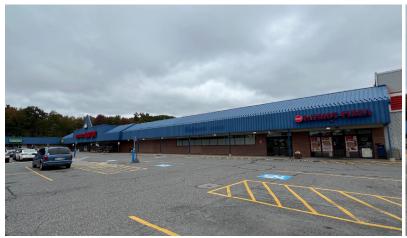

# STAPLES

AUBUCHON ACEHARDWARE

### PROPERTY INFORMATION

**ANCHORED BY** 

- Conveniently located off Route 2, Gardner Plaza offers a superior retail location in the greater Gardner/ Leominster/ Fitchburg trade area.
- The former Walgreens' spacious interior, 16'+ ceilings, and 75'+ of frontage allow the prospective retailer maximum flexibility in store design and layout.
- Traffic: Pearson Blvd - 15.218 VPD

### **AVAILABLE SPACE**

- 100% Leased