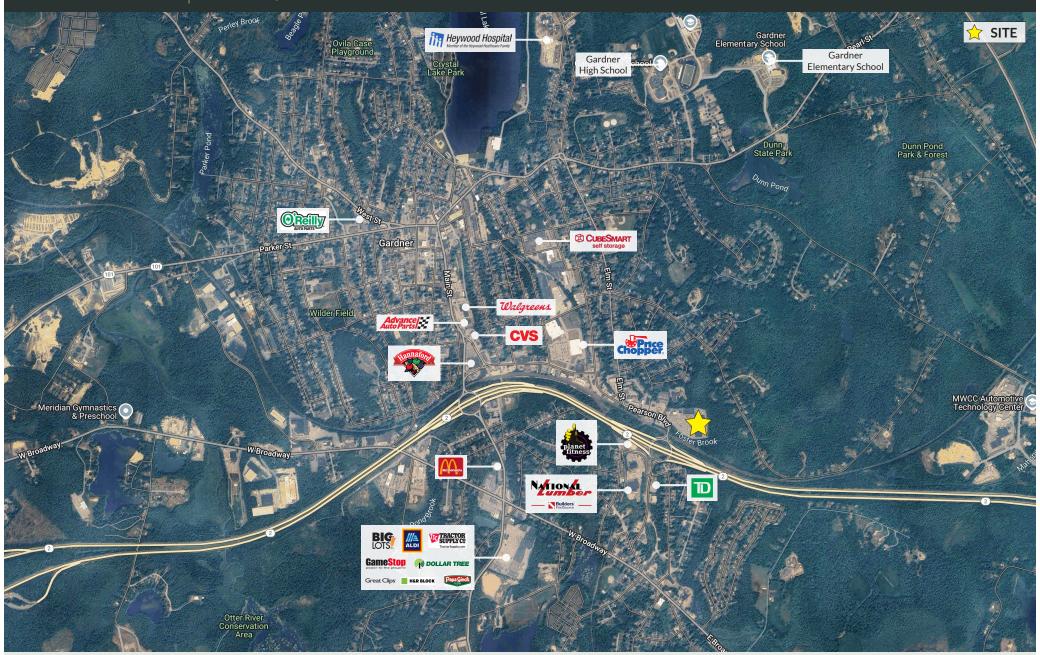

### PROPERTY INFORMATION

**ANCHORED BY** 

- Conveniently located off Route 2, Gardner Plaza offers a superior retail location in the greater Gardner/ Leominster/ Fitchburg trade area.
- The former Walgreens' spacious interior, 16'+ ceilings, and 75'+ of frontage allow the prospective retailer maximum flexibility in store design and layout.
- Traffic: Pearson Blvd - 15.218 VPD