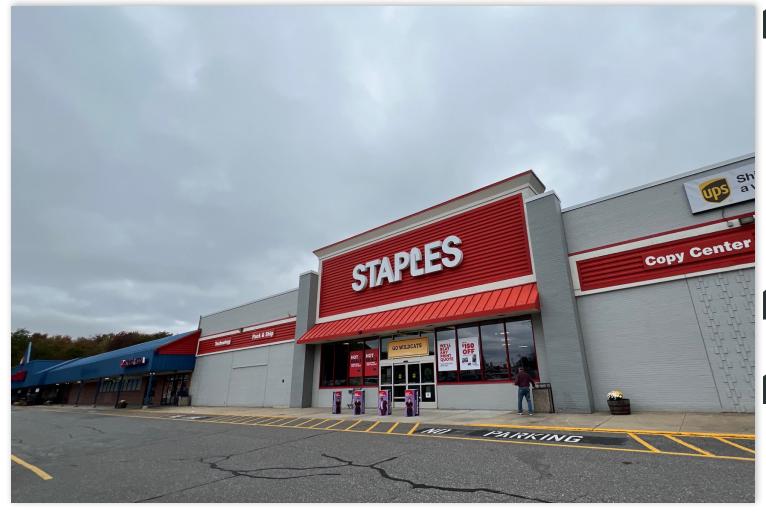

# STAPLES

AUBUCHON ACEHARDWARE

### PROPERTY INFORMATION

**ANCHORED BY** 

- Conveniently located off Route 2, Gardner Plaza offers a superior retail location in the greater Gardner/ Leominster/ Fitchburg trade area.
- The former Walgreens' spacious interior, 16'+ ceilings, and 75'+ of frontage allow the prospective retailer maximum flexibility in store design and layout.
- Traffic: Pearson Blvd - 15.218 VPD