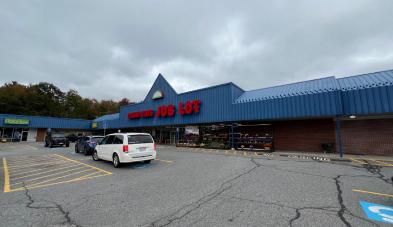

28-60 PEARSON BLVD | GARDNER, MA 01440

**100% LEASED** 

### PROPERTY INFORMATION

**ANCHORED BY** 

- Conveniently located off Route 2, Gardner Plaza offers a superior retail location in the greater Gardner/ Leominster/ Fitchburg trade area.
- The former Walgreens' spacious interior, 16'+ ceilings, and 75'+ of frontage allow the prospective retailer maximum flexibility in store design and layout.
- Traffic: Pearson Blvd - 15.218 VPD