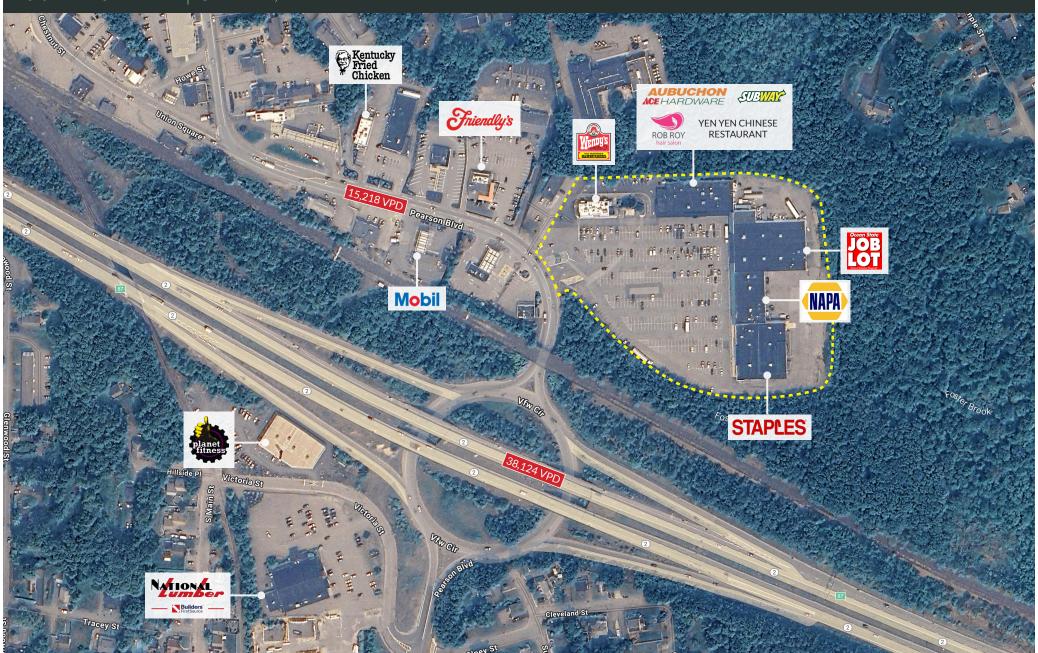

# STAPLES

AUBUCHON ACEHARDWARE

### PROPERTY INFORMATION

**ANCHORED BY** 

- Conveniently located off Route 2, Gardner Plaza offers a superior retail location in the greater Gardner/ Leominster/ Fitchburg trade area.
- The former Walgreens' spacious interior, 16'+ ceilings, and 75'+ of frontage allow the prospective retailer maximum flexibility in store design and layout.
- Traffic: Pearson Blvd - 15.218 VPD

### **AVAILABLE SPACE**

- 100% Leased