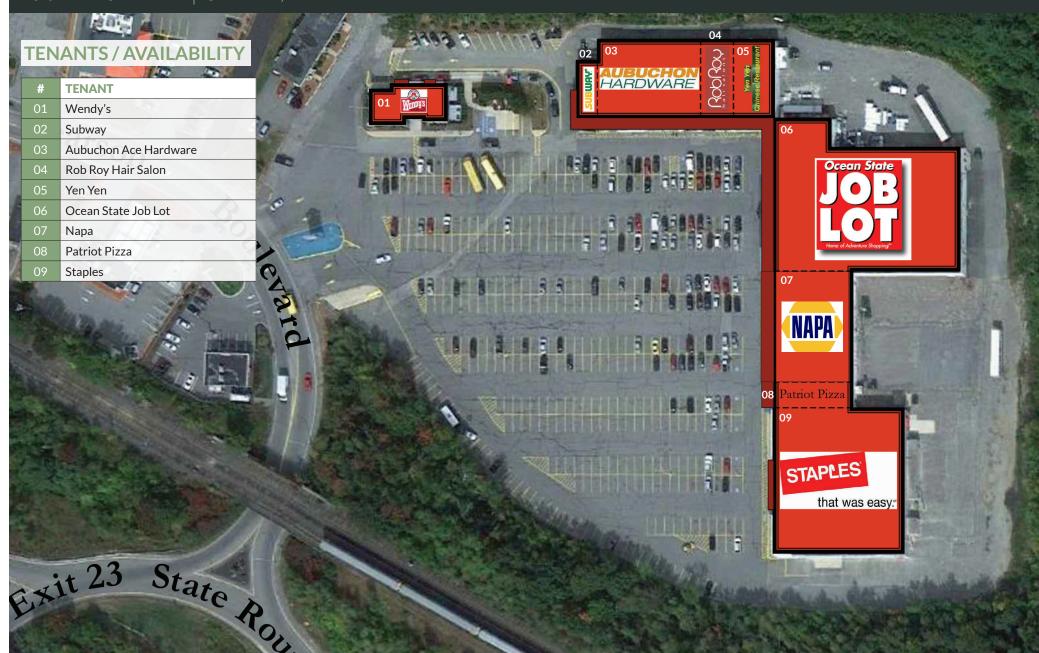

interior, 16'+ ceilings, and 75'+ of frontage allow the prospective retailer maximum flexibility in store design and layout.
- Traffic: Pearson Blvd - 15.218 VPD

### **AVAILABLE SPACE**

- 100% Leased

### **AREA DEMOGRAPHICS**

| 2025<br>DEMOGRAPHICS | 3 MILE   | 5 MILE    | 7 MILE    |
|----------------------|----------|-----------|-----------|
| POPULATION           | 23,553   | 35,106    | 49,420    |
| MEDIAN HH INC        | \$71,993 | \$82,396  | \$89,023  |
| AVERAGE HH INC       | \$91,890 | \$103,582 | \$111,942 |



www.CharterRealty.com

## FOR MORE INFORMATION CONTACT:

JEFF ARSENAULT 781.771.9867 JeffA@CharterRealty.com

ASHER ZELSON 203.653.8186 Asher@CharterRealty.com

**EVERETT ZELSON** 203.614.1109 <u>Everett@CharterRealty.com</u>

28-60 PEARSON BLVD | GARDNER, MA 01440





28-60 PEARSON BLVD | GARDNER, MA 01440





28-60 PEARSON BLVD | GARDNER, MA 01440

### TRADE AREA DEMOGRAPHICS

### 3 MILE RADIUS:



Total Population: 23,553

Households: 9,711

Daytime Population: 16,552

Median Age: 42.0



Average Household Income: \$91,890

Median Household Income: \$71,993

#### **5 MILE RADIUS:**



Total Population: 35,106

Households: 14,156

Daytime Population: 23,972

Median Age: 42.6



Average Household Income: \$103,582

Median Household Income: \$82,396

#### **7 MILE RADIUS:**



Total Population: 49,420

Households: 19,532

Daytime Population: 32,776

Median Age: 42.9



Average Household Income: \$111,942

Median Household Income: \$89,023







**TOTAL RETAIL SALES** 

Includes F&B

or Higher

Bachelor's Degree

**EDUCATION** 



\$166,249,958

21%