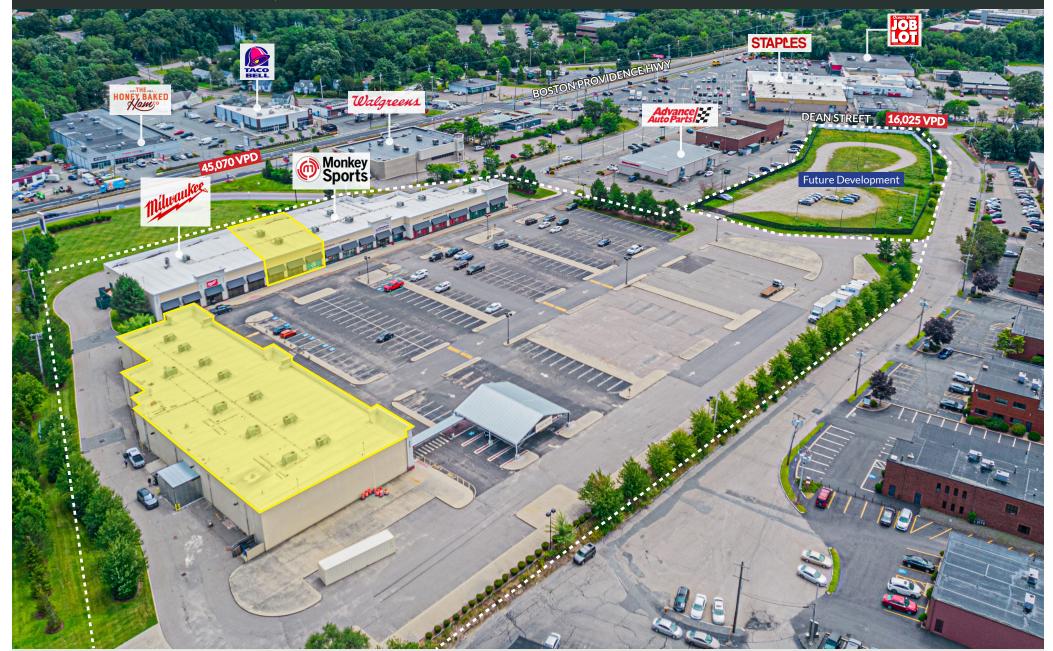

### **PROPERTY INFORMATION**

Monkey Sports

**ANCHORED BY** 

- Located on the highly trafficked Route One corridor in the dense regional Norwood/ Dedham/ Westwood market, 911 Bos/Prov offers a rare opportunity to occupy medium or large contiguous format clear span space in a highly sought after market. In addition, the space has 18' clear height with ample parking and covered parking.
- Easy access to I-95 and I-93

- Traffic Count: Boston Providence Hwy - 45,070 VPD

## AVAILABLE SPACE

- Available approx. 7,200 sf & 22,377 sf

## NORWOOD RETAIL 911 BOSTON PROVIDENCE HWY | NORWOOD, MA 02062

**TENANTS / AVAILABILITY TENANT** PLACE # Available - 22,377 sf 01 KERRY Milwaukee Tools **Future Development** 03 Available - 7,200 sf 04 Monkey Sports Available DEAN Lease Out N/F TOWN OF NORWOOD RELOCATED Occupied N/F LEW, LLC MAP 17 SHEET 9 LOT 1 STREET Monkey Sports Milwauke ACCESS RAMP S BR. OCATE WEST BORDER ROAD (STATE HIGHWAY LAYOUT (4936) HIGHWAY BOOK 3826, PAGE 259 45.070 VPD BOSTON - PROVIDENCE D TO IHE IRED. Y TO JEA. N/F