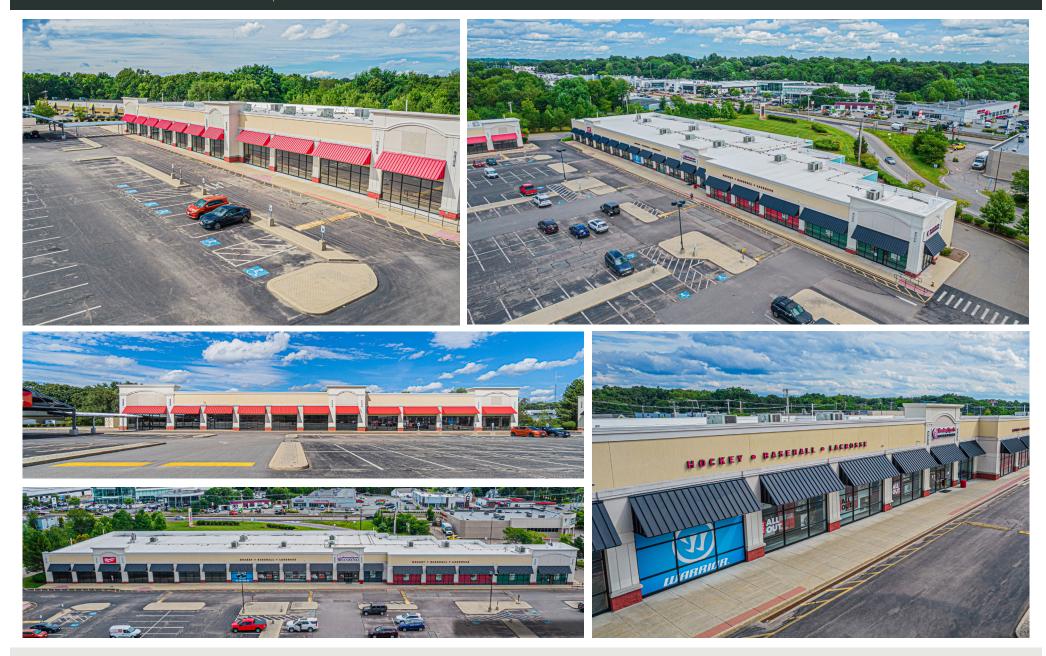

### **PROPERTY INFORMATION**

Monkey Sports

**ANCHORED BY** 

- Located on the highly trafficked Route One corridor in the dense regional Norwood/ Dedham/ Westwood market, 911 Bos/Prov offers a rare opportunity to occupy medium or large contiguous format clear span space in a highly sought after market. In addition, the space has 18' clear height with ample parking and covered parking.
- Easy access to I-95 and I-93

## AVAILABLE SPACE

- Available approx. 7,200 sf & 22,377 sf

## NORWOOD RETAIL 911 BOSTON PROVIDENCE HWY | NORWOOD, MA 02062

**TENANTS / AVAILABILITY TENANT** PLACE # Available - 22,377 sf 01 KERRY Milwaukee Tools **Future Development** 03 Available - 7,200 sf 04 Monkey Sports Available DEAN Lease Out N/F TOWN OF NORWOOD RELOCATED Occupied N/F LEW, LLC MAP 17 SHEET 9 LOT 1 STREET Monkey Sports Milwauke ACCESS RAMP S BR. OCATE WEST BORDER ROAD (STATE HIGHWAY LAYOUT (4936) HIGHWAY BOOK 3826, PAGE 259 45.070 VPD BOSTON - PROVIDENCE D TO IHE IRED. Y TO JEA. N/F