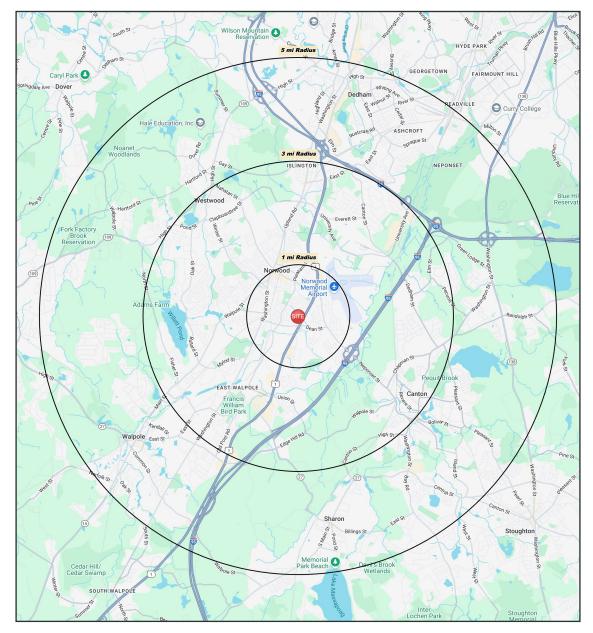

### AREA DEMOGRAPHICS

| 2025<br>DEMOGRAPHICS | 1 MILE    | 3 MILE    | 5 MILE    |
|----------------------|-----------|-----------|-----------|
| POPULATION           | 12,210    | 59,704    | 130,348   |
| MEDIAN HH INC        | \$103,987 | \$143,522 | \$151,422 |
| AVERAGE HH INC       | \$152,678 | \$186,043 | \$193,805 |

## TRADE AREA DEMOGRAPHICS

### <u>1 MILE RADIUS:</u>

Total Population: **12,210** Households: **5,142** Daytime Population: **13,417** Median Age: **41.4** 

### <u>3 MILE RADIUS:</u>

Total Population: **59,704** Households: **23,350** Daytime Population: **60,412** Median Age: **41.6** 

Average Household Income:\$186,043Median Household Income:\$143,522

Average Household Income: \$152,678

Median Household Income: \$103,987

### 5 MILE RADIUS:

Total Population: **130,348** Households: **50,283** Daytime Population: **122,789** Median Age: **42.4** 

Average Household Income: **\$193,805** Median Household Income: **\$151,422** 