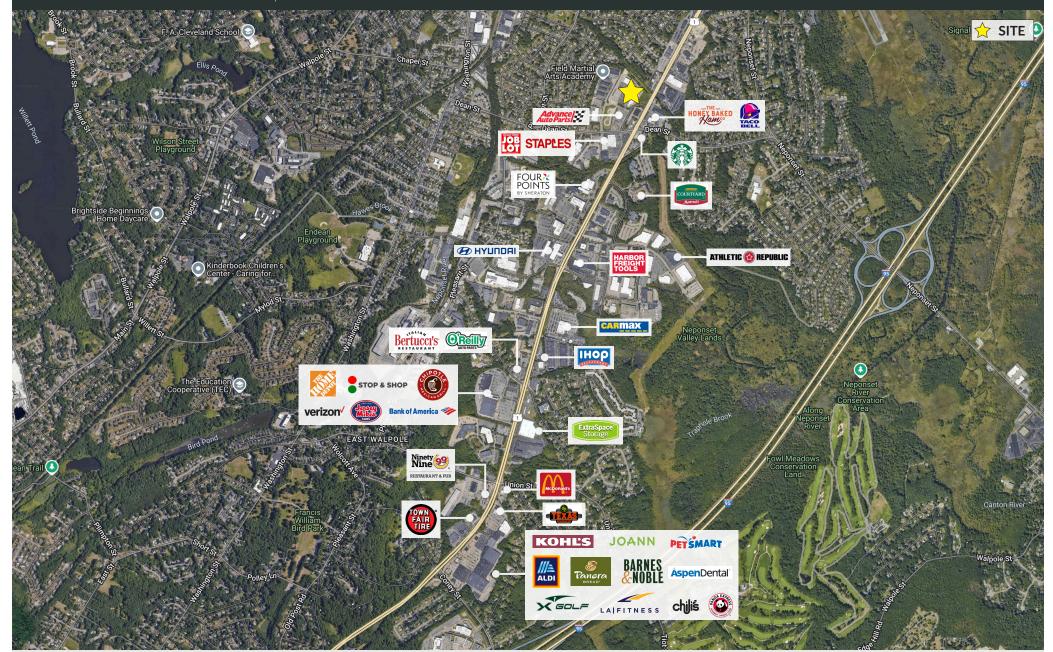

### **PROPERTY INFORMATION**

Monkey Sports

**ANCHORED BY** 

- Located on the highly trafficked Route One corridor in the dense regional Norwood/ Dedham/ Westwood market, 911 Bos/Prov offers a rare opportunity to occupy medium or large contiguous format clear span space in a highly sought after market. In addition, the space has 18' clear height with ample parking and covered parking.
- Easy access to I-95 and I-93