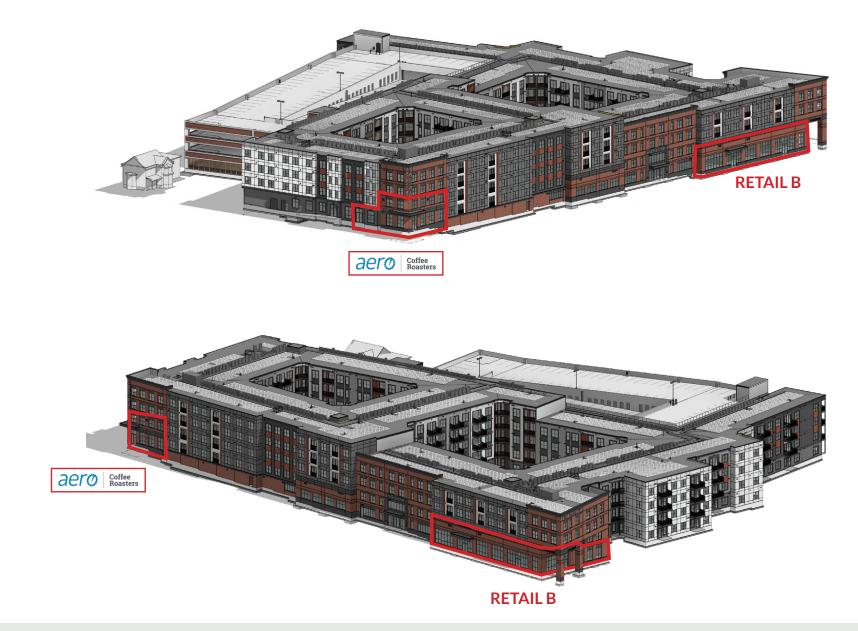

# **TENANTS / AVAILABILITY**

| # | TENANT               | Sq. Ft. |
|---|----------------------|---------|
| А | Aero Coffee Roasters | 2,331   |
| В | Available            | 5,727   |

# **RETAIL B:**

Electrical AMP: 800 AMP

Water Supply:  $1 \frac{1}{2}$ " cw capped for B1, 2" cw capped for B2

Gas Supply for Cooking only: 2500 CFH Mechanical Conduit: 6 – 6" piping holders to roof Ceiling height: 13' 4"-25'