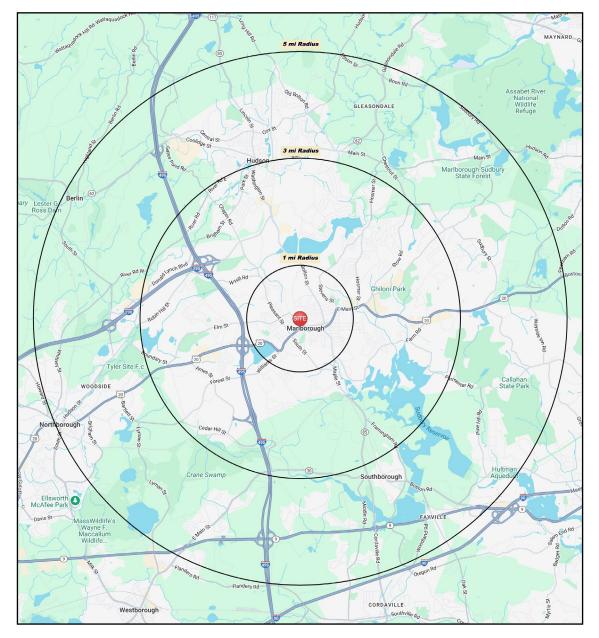

# AREA DEMOGRAPHICS

| 2025<br>DEMOGRAPHICS | 1 MILE    | 3 MILE    | 5 MILE    |  |
|----------------------|-----------|-----------|-----------|--|
| POPULATION           | 15,944    | 51,547    | 89,814    |  |
| MEDIAN HH INC        | \$94,295  | \$113,580 | \$133,003 |  |
| AVERAGE HH INC       | \$106,634 | \$135,395 | \$163,879 |  |

# <u>1 MILE RADIUS:</u>

Total Population: **15,944** Households: **6,305** Daytime Population: **10,940** Median Age: **36.8** 

### <u>3 MILE RADIUS:</u>

Total Population: **51,547** Households: **20,920** Daytime Population: **48,466** Median Age: **40.5** 

Average Household Income: **\$135,395** Median Household Income: **\$113,580** 

Average Household Income: \$106,634

Median Household Income: **\$94,295** 

# 5 MILE RADIUS:

Total Population: **89,814** Households: **35,595** Daytime Population: **93,138** Median Age: **41.7** 

Average Household Income: **\$163,879** Median Household Income: **\$133,003** 