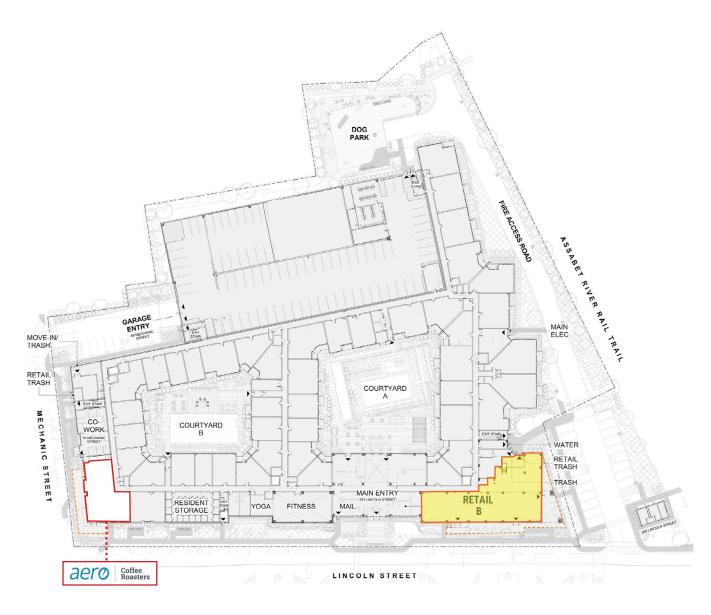

# **TENANTS / AVAILABILITY**

| # | TENANT               | Sq. Ft. |
|---|----------------------|---------|
| А | Aero Coffee Roasters | 2,331   |
| В | Available            | 5,727   |

# **RETAIL B:**

Electrical AMP: 800 AMP

Water Supply:  $1 \frac{1}{2}$ " cw capped for B1, 2" cw capped for B2

Gas Supply for Cooking only: 2500 CFH Mechanical Conduit: 6 – 6" piping holders to roof Ceiling height: 13' 4"-25'