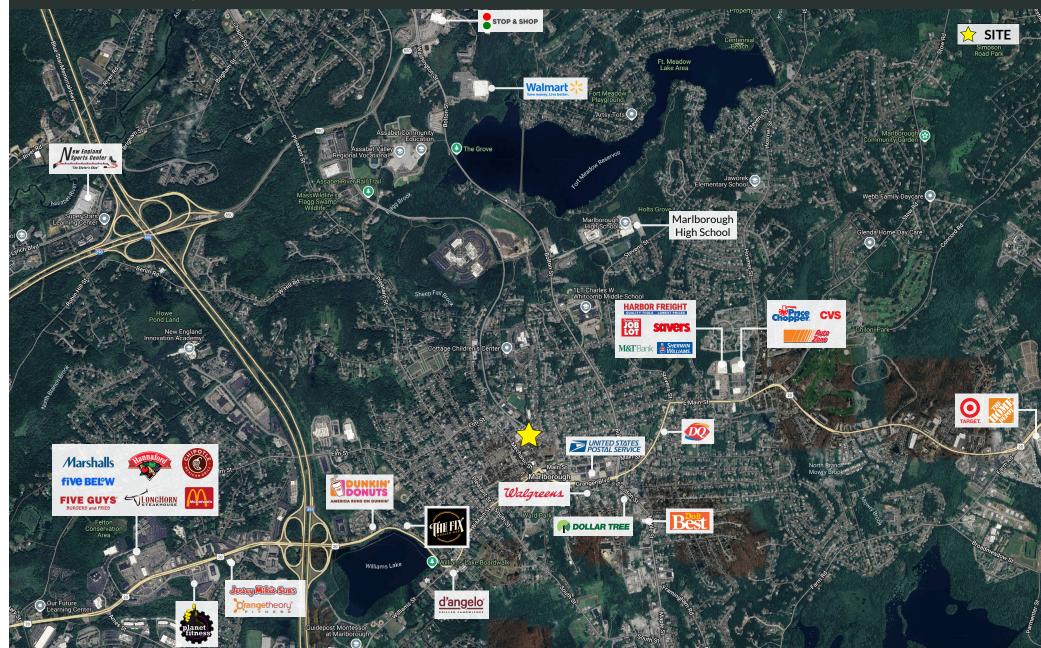

</b><br>Computer &<br>Hardware                                                       | <b>\$8,469</b><br>Health<br>Care                                                                                                      |

54,833

Population

# **KEY FACTS**

41.5

Median Age



### CHARTER REALTY

Information contained in this document has been reviewed and approved by Charter Realty; however, errors sometimes occur. Charter disclaims any warranty of any kind, expressed or implied, as to any matter whatsoever relating to this service. In no event shall Charter be liable for any indirect, special, incidental or consequential damages arising out of any use of or reliance on any content or materials contained herein.

## **10 MINUTE DRIVE TIME**

303 LINCOLN STREET | MARLBOROUGH, MA 01752





### CHARTER REALTY