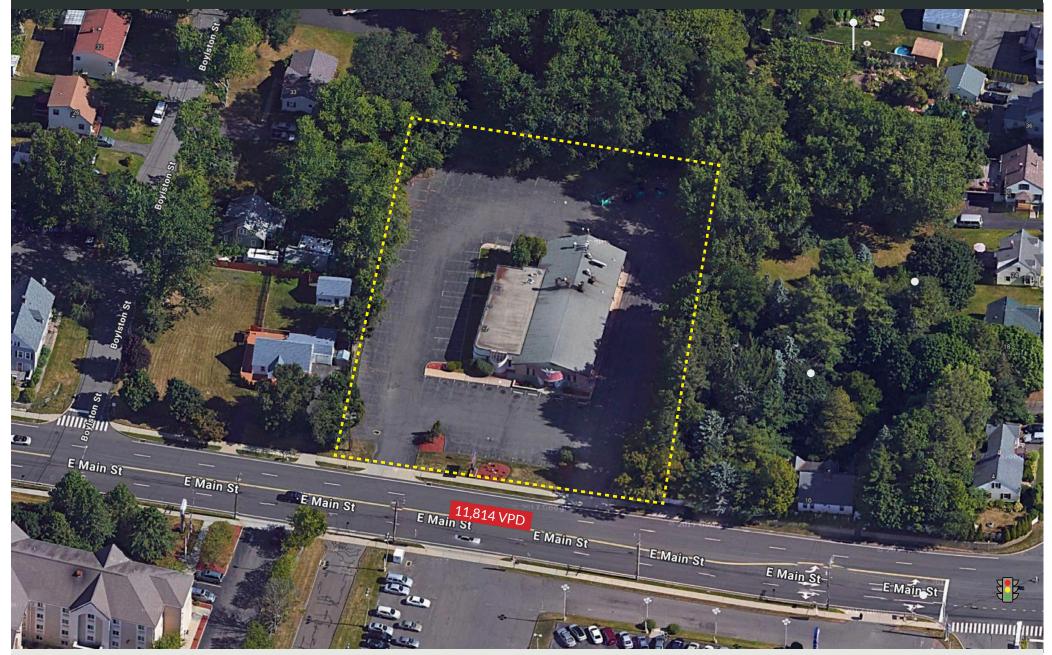

## 1170 E MAIN STREET | MERIDEN, CT 06450

## FOR MORE INFORMATION CONTACT:

WILLIAM CAFERO 203.683.1566 William@CharterRealty.com

**AREA TENANTS** 

STOP & SHOP

LOWE'S

- 2nd Generation Restaurant Available

- Directly off primary Connecticut thoroughfare's of I-91 and Rt.15
- Close proximity to Downtown Meriden with new train station to Hartford
- Free-standing building on 1.58 Acres
- Former restaurant was in business for over 40 years

### AVAILABLE SPACE

- For Sale or Lease: 7,188 sf