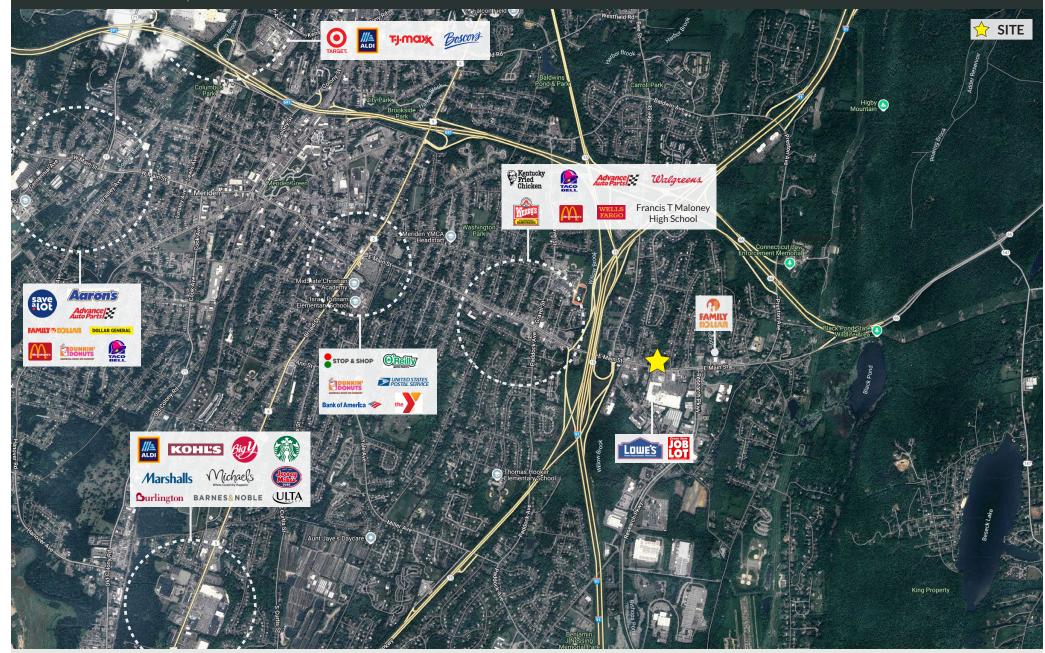

## FOR MORE INFORMATION CONTACT:

WILLIAM CAFERO 203.683.1566 William@CharterRealty.com

**AREA TENANTS** 

STOP & SHOP

LOWE'S

- 2nd Generation Restaurant Available

- Directly off primary Connecticut thoroughfare's of I-91 and Rt.15
- Close proximity to Downtown Meriden with new train station to Hartford
- Free-standing building on 1.58 Acres
- Former restaurant was in business for over 40 years