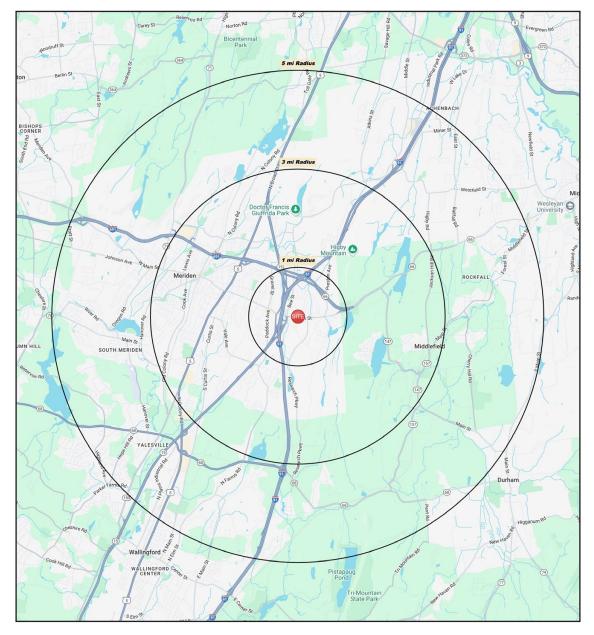

## TRADE AREA DEMOGRAPHICS

#### <u>1 MILE RADIUS:</u>

Total Population: **5,709** Households: **2,373** Daytime Population: **4,544** Median Age: **42.6** 

#### <u>3 MILE RADIUS:</u>

Total Population: **53,081** Households: **21,587** Daytime Population: **40,011** Median Age: **40.2** 

Average Household Income: **\$93,336** Median Household Income: **\$77,238** 

Average Household Income: \$114,383

Median Household Income: \$89,434

### 5 MILE RADIUS:

Total Population: **91,895** Households: **37,145** Daytime Population: **75,009** Median Age: **41.8** 

Average Household Income: **\$112,802** Median Household Income: **\$91,886** 