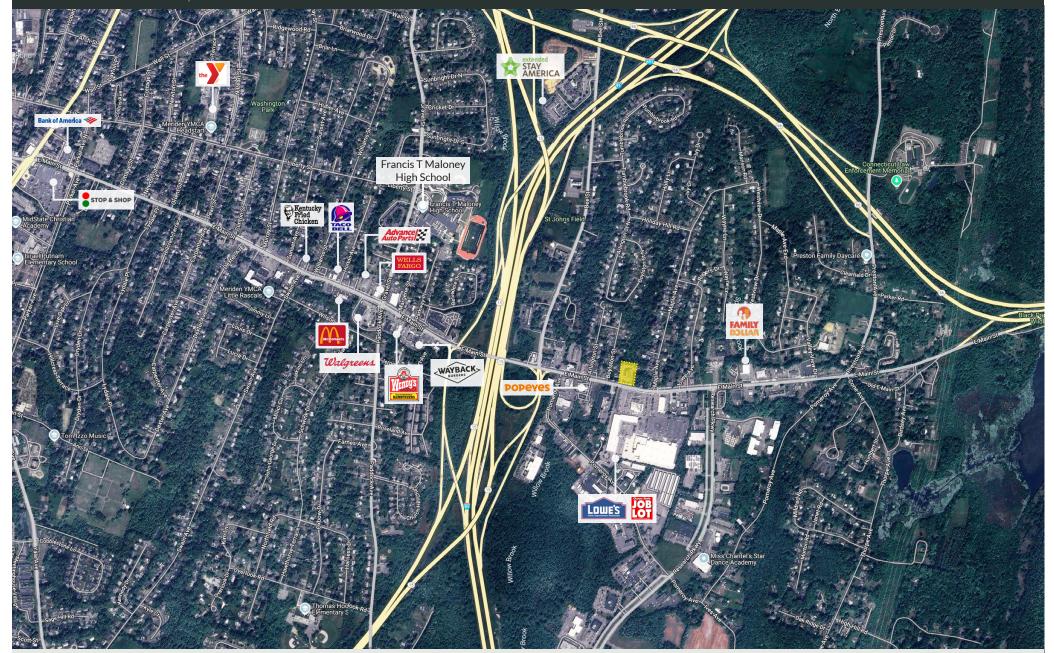

## FOR MORE INFORMATION CONTACT:

WILLIAM CAFERO 203.683.1566 William@CharterRealty.com

**AREA TENANTS** 

STOP & SHOP

LOWE'S

- 2nd Generation Restaurant Available

- Directly off primary Connecticut thoroughfare's of I-91 and Rt.15
- Close proximity to Downtown Meriden with new train station to Hartford
- Free-standing building on 1.58 Acres
- Former restaurant was in business for over 40 years