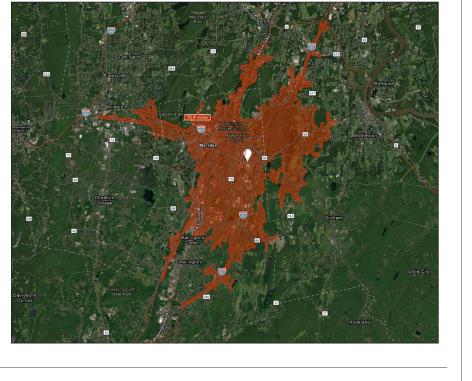

#### **10 MINUTE DRIVE TIME**

Hardware

Care

|                                | KEY FACTS                                                                                                                                                                                                                                                  |                                                                   |                                                                                                                                                                                                                                                                         |  |  |
|--------------------------------|------------------------------------------------------------------------------------------------------------------------------------------------------------------------------------------------------------------------------------------------------------|-------------------------------------------------------------------|-------------------------------------------------------------------------------------------------------------------------------------------------------------------------------------------------------------------------------------------------------------------------|--|--|
|                                | 62,530<br>Population                                                                                                                                                                                                                                       |                                                                   | <b>40.9</b><br>Median Age                                                                                                                                                                                                                                               |  |  |
| Portand (                      | \$71,779                                                                                                                                                                                                                                                   |                                                                   | 67,877                                                                                                                                                                                                                                                                  |  |  |
| C Middelow 14                  | Median Household I                                                                                                                                                                                                                                         | ncome [                                                           | Daytime Population                                                                                                                                                                                                                                                      |  |  |
|                                | TAPESTRY SEGMENTS                                                                                                                                                                                                                                          |                                                                   |                                                                                                                                                                                                                                                                         |  |  |
| Durham                         | Fresh Ambitions<br>3,706 households                                                                                                                                                                                                                        | Room to Roam<br>2,663 households                                  | Savvy Suburbanites<br>2,512 households                                                                                                                                                                                                                                  |  |  |
|                                | Socioeconomic Traits                                                                                                                                                                                                                                       | Socioeconomic Traits                                              | Socioeconomic Traits                                                                                                                                                                                                                                                    |  |  |
| Little City<br>27.<br>Rockgand | Found in the Mid-Atlantic and<br>Pacific regions, these urban<br>communities include large familie<br>and young children. Residents<br>work service jobs, earn modest<br>incomes, and often face high rent<br>burdens despite<br>lower-than-average rents. | married homeowners in single-<br>family homes. Self-employment is | Concentrated in New England<br>and Mid-Atlantic suburbs, these<br>mostly owner-occupied, single-<br>family homes house professional<br>families with children. Combined<br>incomes and investments place<br>households in middle to upper<br>tiers with high net worth. |  |  |
| OWNER OCCUPIED                 | Household Types                                                                                                                                                                                                                                            | Household Types                                                   | Household Types                                                                                                                                                                                                                                                         |  |  |
| HOME VALUE                     | Single parents and married or cohabiting couples                                                                                                                                                                                                           | Married couples with no kids                                      | Married couples                                                                                                                                                                                                                                                         |  |  |
| Average                        | <b>Typical Housing</b><br>Multi-Units                                                                                                                                                                                                                      | <b>Typical Housing</b><br>Single Family                           | Typical Housing<br>Single Family                                                                                                                                                                                                                                        |  |  |
|                                | ANNUAL HOUSEHOLD SPENDING                                                                                                                                                                                                                                  |                                                                   |                                                                                                                                                                                                                                                                         |  |  |
| \$438,973                      | <b>\$3,523 \$2,1</b><br>Eating Appare                                                                                                                                                                                                                      |                                                                   | \$200 \$6,647   Computer & Health                                                                                                                                                                                                                                       |  |  |