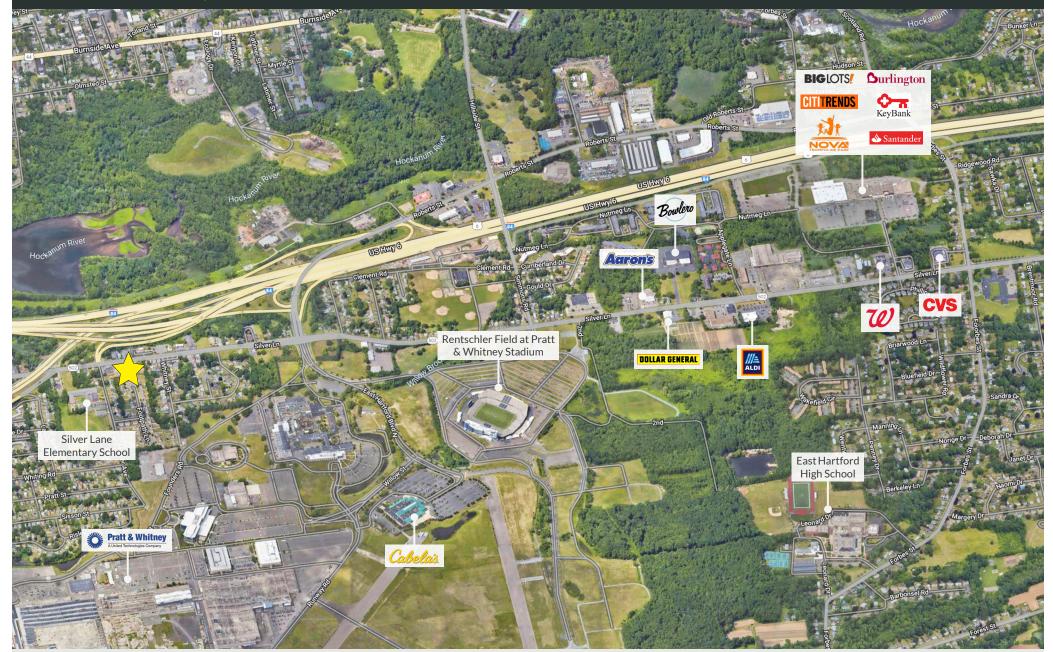

# **AREA TENANTS**

Burlington

1 OTO 13

BIGLOTS!

## Area employers/users:

- Pratt and Whitney has a huge presence in the immediate area
- Many multi-family apartments
- Numerous East Hartford schools
- The sites are extremely well located along very busy Silver Lane with easy access to Route 15 and Interstate 84.