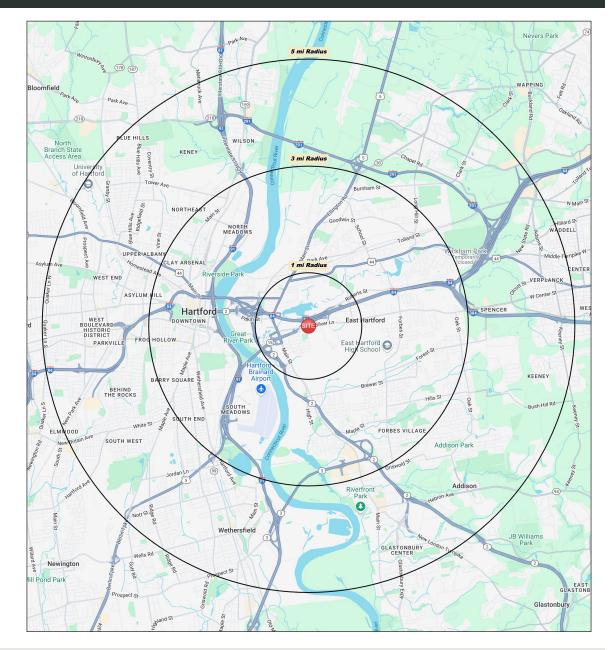

# TRADE AREA DEMOGRAPHICS

## <u>1 MILE RADIUS:</u>

Total Population: **9,245** Households: **3,762** Daytime Population: **9,831** Median Age: **39.5** 

## <u>3 MILE RADIUS:</u>

Total Population: **99,614** Households: **40,381** Daytime Population: **135,367** Median Age: **37.4** 

Total Population: 255,923 Households: 104,220 Daytime Population: 252,289 Median Age: 37.6

Average Household Income: **\$60,248** Median Household Income: **\$48,295** 

Average Household Income: **\$74,872** Median Household Income : **\$58,368** 

Average Household Income: **\$92,697** Median Household Income : **\$73,517** 