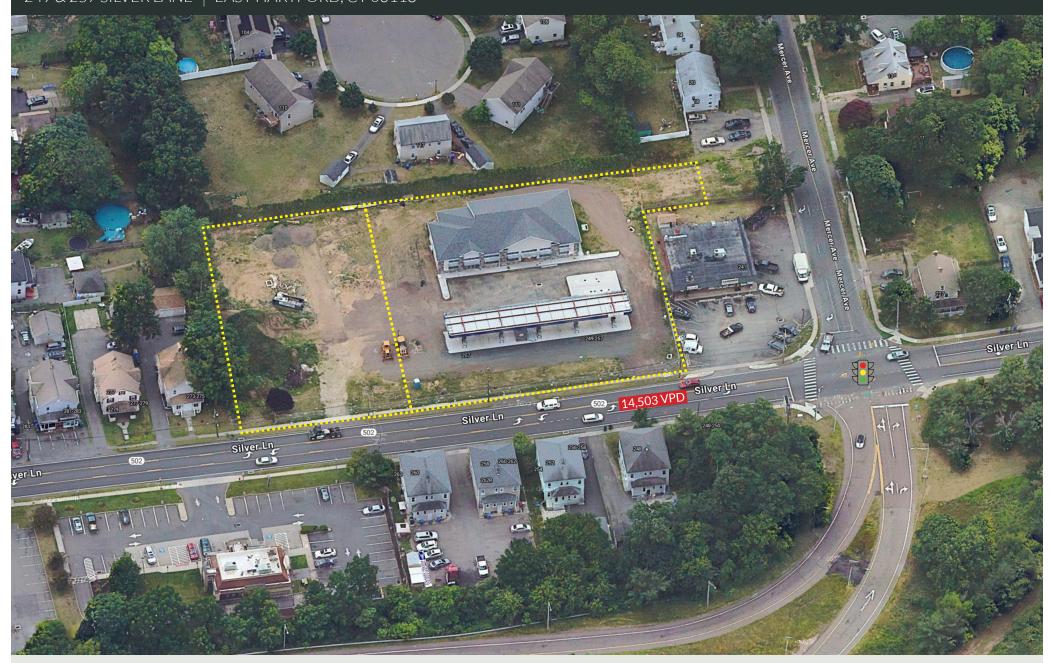

## Area employers/users:

- Pratt and Whitney has a huge presence in the immediate area
- Many multi-family apartments
- Numerous East Hartford schools
- The sites are extremely well located along very busy Silver Lane with easy access to Route 15 and Interstate 84.