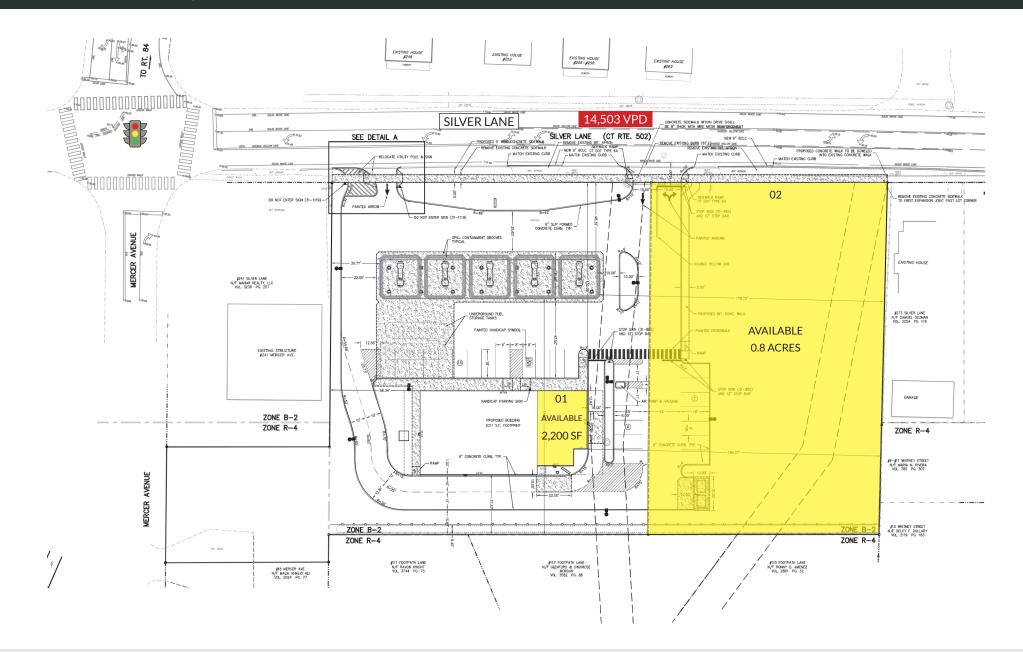

### 249 Silver Lane

 Brand new Sunoco gas/7-11 convenience store.
2,200+ sf end cap with drive thru available for lease

## <u>257 Silver Lane</u>

- Pad site of approx .8 acres with all utilities stubbed into site with main access road built. Shares access to Silver Lane with new gas convenience store at 249 Silver Lane.

## AVAILABLE SPACE

- Space 01: Approx 2,200 sf end cap w/ drive thru

- Space 02: 0.8 acre pad site