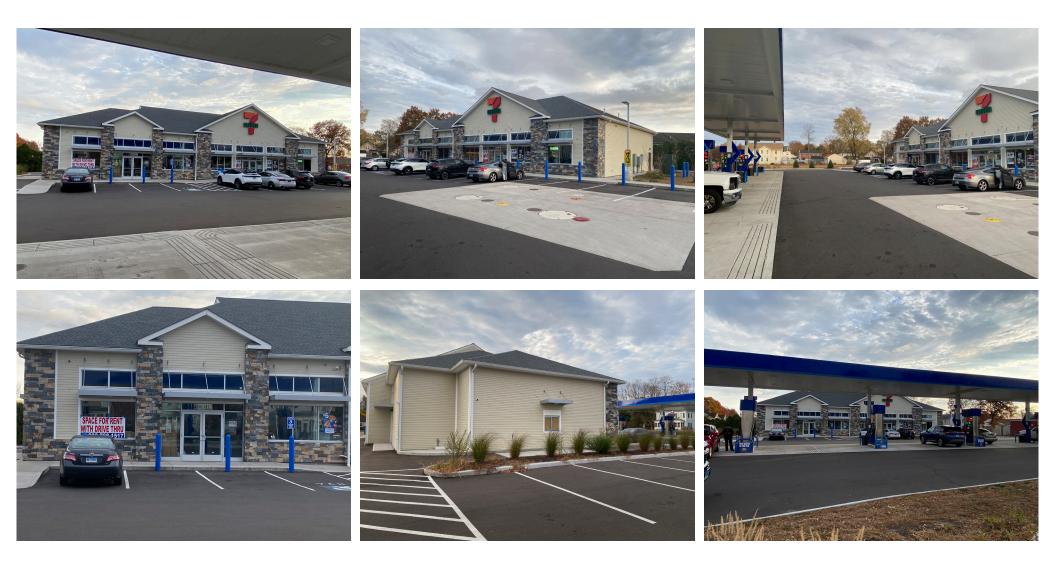

### 249 Silver Lane

 Brand new Sunoco gas/7-11 convenience store.
2,200+ sf end cap with drive thru available for lease

## <u>257 Silver Lane</u>

- Pad site of approx .8 acres with all utilities stubbed into site with main access road built. Shares access to Silver Lane with new gas convenience store at 249 Silver Lane.

## AVAILABLE SPACE

- Space 01: Approx 2,200 sf end cap w/ drive thru

- Space 02: 0.8 acre pad site