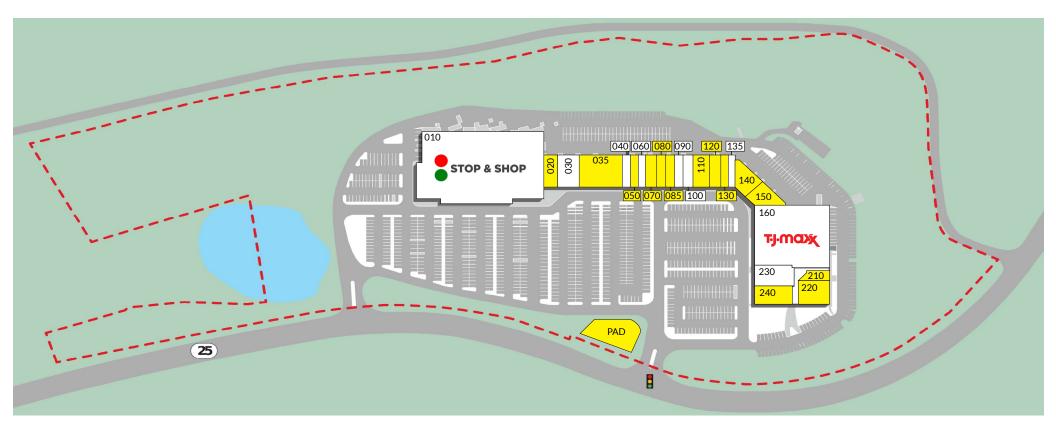

## **TENANTS / AVAILABILITY**

| 010 | Super Stop & Shop          | 61,452 | 060 | New Wok Restaurant     | 1,707 | 110 | Available         | 3,863 | 160 | TJ Maxx       | 33,077 |
|-----|----------------------------|--------|-----|------------------------|-------|-----|-------------------|-------|-----|---------------|--------|
| 020 | Available                  | 3,060  | 070 | Available              | 2,495 | 120 | Available         | 2,587 | 230 | Mattress Firm | 6,000  |
| 030 | Fair Ground Wine & Spirits | 5,030  | 080 | Available              | 2,025 | 130 | Available         | 1,710 | 240 | Available     | 4,500  |
| 035 | Available                  | 10,000 | 085 | Available              | 2,025 | 135 | Quest Diagnostics | 1,530 | 210 | Available     | 1,726  |
| 040 | MyEyeDr                    | 1,800  | 090 | Crystals Nails         | 1,999 | 140 | Available         | 3,970 | 220 | Available     | 5,000  |
| 050 | Available                  | 1,824  | 100 | Franco's Pizza & Pasta | 2,115 | 150 | Available         | 4,050 | PAD | Available     |        |

Available Lease Out

Occupied