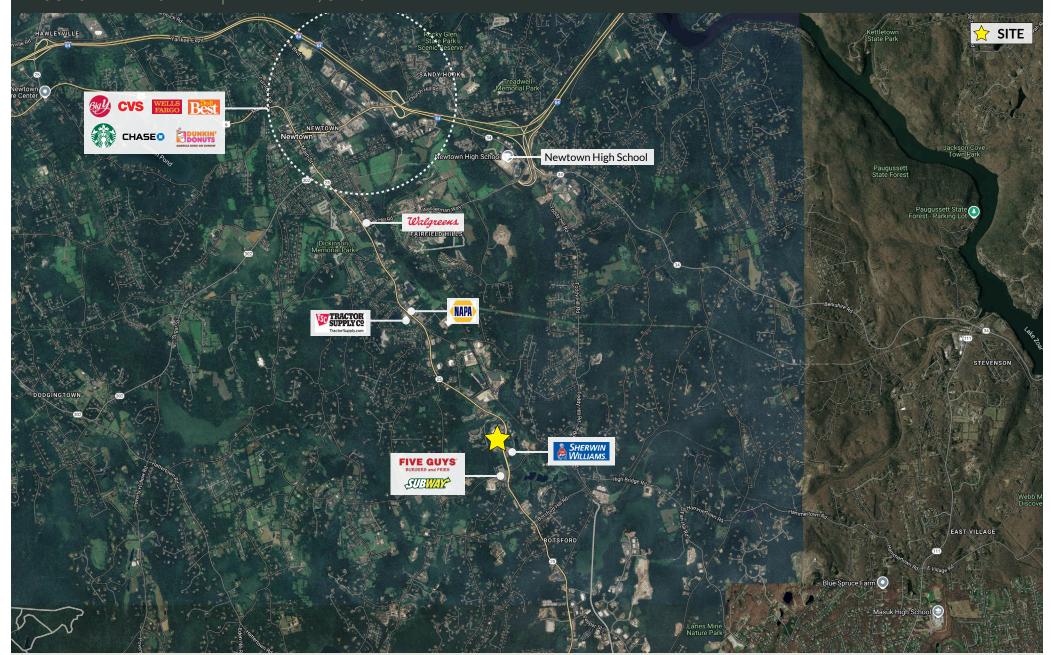

## PROPERTY INFORMATION

- Anchored by Super Stop & Shop, Sand Hill Plaza has a high-quality tenant roster including TJ Maxx, Mattress Firm, and Quest Diagnostics.
- Situated in a densely populated retail corridor.
- Located at a signalized intersection along the region's dominant north-south thoroughfare.

- Traffic Count: South Main Street - 16,740 vpd