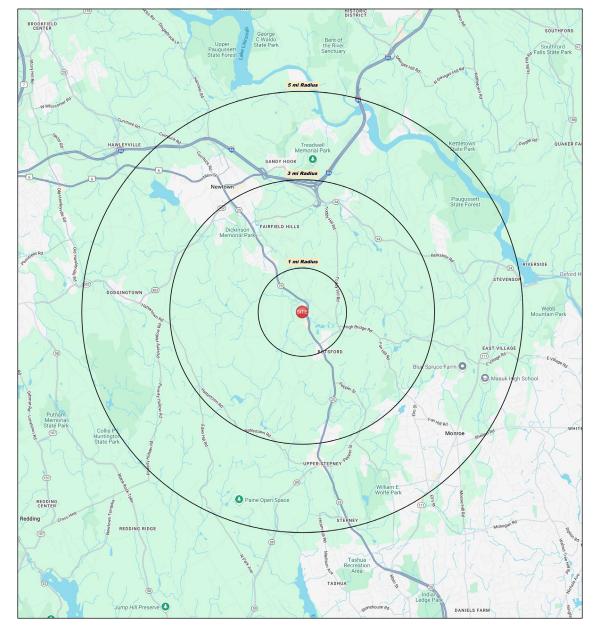

## AREA DEMOGRAPHICS

| 2024<br>DEMOGRAPHICS | 1 MILE    | 3 MILE    | 5 MILE    |
|----------------------|-----------|-----------|-----------|
| POPULATION           | 1,204     | 13,830    | 39,597    |
| MEDIAN HH INC        | \$152,380 | \$148,167 | \$152,968 |
| AVERAGE HH INC       | \$211,595 | \$202,172 | \$206,322 |

### <u>1 MILE RADIUS:</u>

Total Population: **1,204** Households: **434** Daytime Population: **1,608** Median Age: **45.1** 

#### <u>3 MILE RADIUS:</u>

Total Population: **13,830** Households: **5,043** Daytime Population: **12,538** Median Age: **45.4** 

### 5 MILE RADIUS:

Total Population: **39,597** Households: **14,607** Daytime Population: **28,204** Median Age: **45.6** 

Average Household Income: **\$211,595** Median Household Income: **\$152,380** 

Average Household Income: **\$202,172** Median Household Income: **\$148,167** 

Average Household Income: **\$206,322** Median Household Income: **\$152,968** 