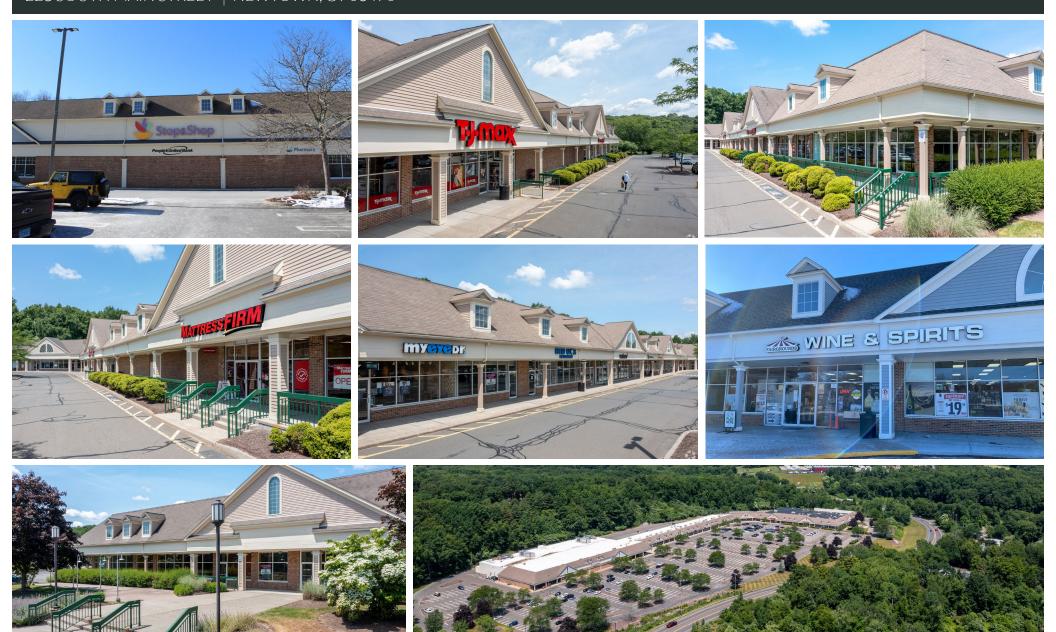

## **ANCHORED BY**

STOP & SHOP TJ-MOX

## PROPERTY INFORMATION

- Anchored by Super Stop & Shop, Sand Hill Plaza has a high-quality tenant roster including TJ Maxx, Mattress Firm, and Quest Diagnostics.
- Situated in a densely populated retail corridor.
- Located at a signalized intersection along the region's dominant north-south thoroughfare.

## **TENANTS / AVAILABILITY**

| 010 | Super Stop & Shop          | 61,452 | 060 | New Wok Restaurant     | 1,707 | 110 | Available         | 3,863 | 160 | TJ Maxx       | 33,077 |
|-----|----------------------------|--------|-----|------------------------|-------|-----|-------------------|-------|-----|---------------|--------|
| 020 | Available                  | 3,060  | 070 | Available              | 2,495 | 120 | Available         | 2,587 | 230 | Mattress Firm | 6,000  |
| 030 | Fair Ground Wine & Spirits | 5,030  | 080 | Available              | 2,025 | 130 | Available         | 1,710 | 240 | Available     | 4,500  |
| 035 | Available                  | 10,000 | 085 | Available              | 2,025 | 135 | Quest Diagnostics | 1,530 | 210 | Available     | 1,726  |
| 040 | MyEyeDr                    | 1,800  | 090 | Crystals Nails         | 1,999 | 140 | Available         | 3,970 | 220 | Available     | 5,000  |
| 050 | Available                  | 1,824  | 100 | Franco's Pizza & Pasta | 2,115 | 150 | Available         | 4,050 | PAD | Available     |        |