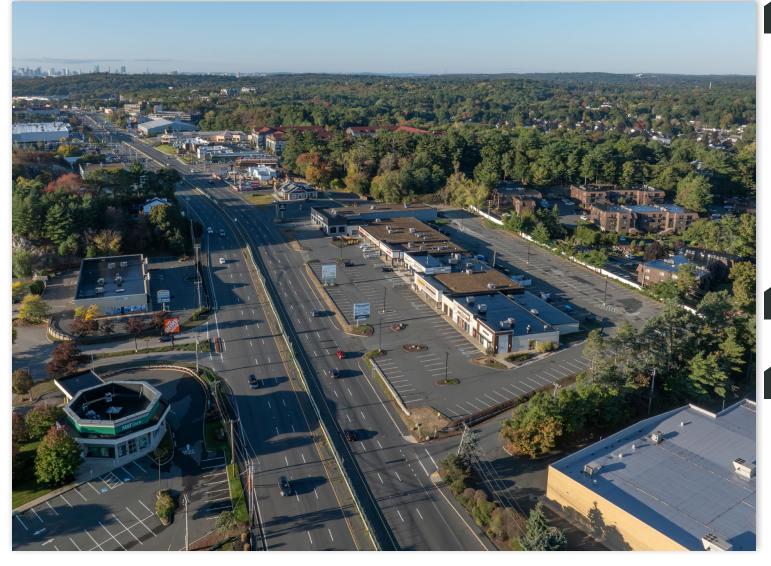

### PROPERTY INFORMATION

- Hillside Plaza is located in a densely populated, highly desirable market along Route 1.
- The center is in close proximity of leading national retailers and restaurants.
- Excellent visibility because of the the site's elevation & pylon signage.
- Traffic Count: Broadway - 113,524 VPD

### **AVAILABLE SPACE**

- Available 7,400 sf