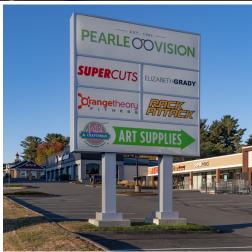

#### **TENANTS / AVAILABILITY**

| #  | TENANT                |
|----|-----------------------|
| 01 | Foot Locker           |
| 02 | Available             |
| 03 | Orange Theory Fitness |
| 04 | Supercuts             |

| 05 | Nothing Bundt Cakes      |
|----|--------------------------|
| 06 | AV Nails                 |
| 07 | Jersey Mikes             |
| 80 | Pearle Vision            |
| 09 | PM Pediatric Urgent Care |
|    |                          |

| Rack Attack        |
|--------------------|
| The Vitamin Shoppe |
| Sketchers          |
| Verizon            |
|                    |

723-759 BROADWAY | SAUGUS, MA 01906