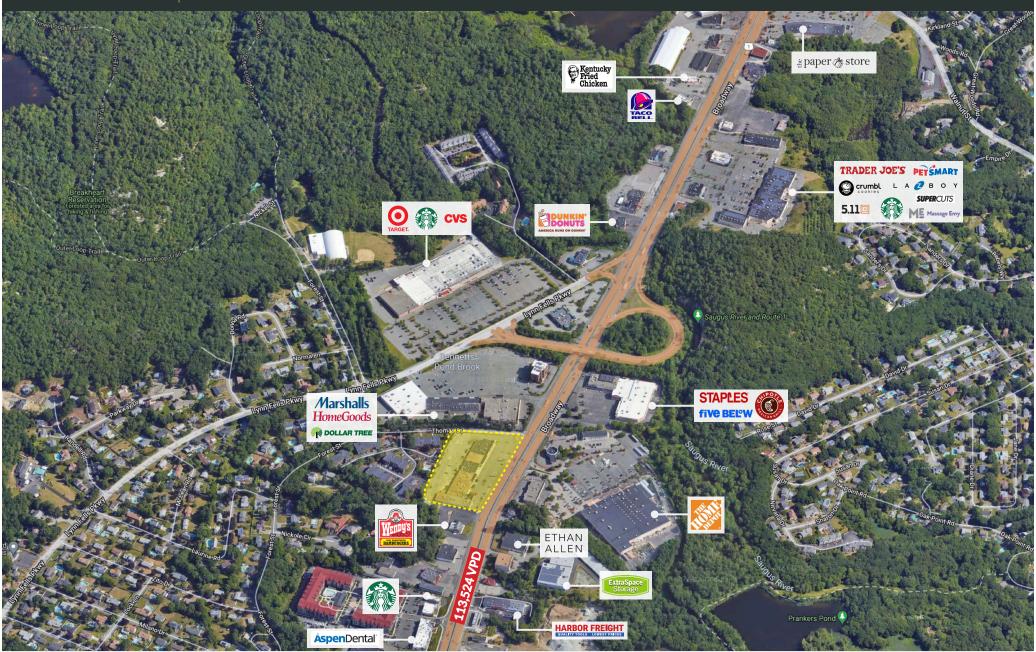

### PROPERTY INFORMATION

- Hillside Plaza is located in a densely populated, highly desirable market along Route 1.
- The center is in close proximity of leading national retailers and restaurants.
- Excellent visibility because of the the site's elevation & pylon signage.
- Traffic Count: Broadway - 113,524 VPD