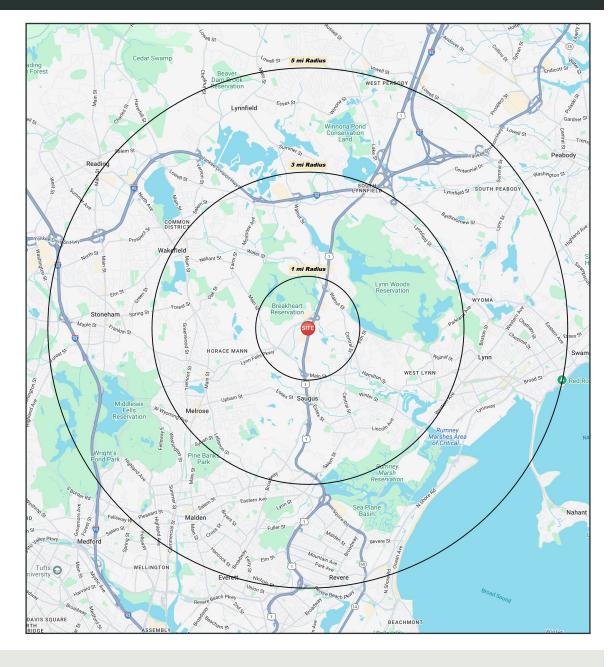

### **AREA DEMOGRAPHICS**

| 2025<br>DEMOGRAPHICS | 1 MILE    | 3 MILE    | 5 MILE    |
|----------------------|-----------|-----------|-----------|
| POPULATION           | 9,236     | 109,247   | 403,519   |
| MEDIAN HH INC        | \$106,709 | \$125,597 | \$109,459 |
| AVERAGE HH INC       | \$121,270 | \$145,742 | \$132,761 |

#### 1 MILE RADIUS:

Total Population: 9,236

Households: 3,856

Daytime Population: 7,129

Median Age: 43.7

Average Household Income: \$121,270

Median Household Income: \$106,709

#### 3 MILE RADIUS:

Total Population: 109,247

Households: 42,420

Daytime Population: 58,526

Median Age: 40.7

Average Household Income: \$145,742

Median Household Income: \$125,597

#### **5 MILE RADIUS:**

Total Population: 403,519

Households: 153,798

Daytime Population: 220,830

Median Age: 38.7

Average Household Income: \$132,761

Median Household Income: \$109,459

**10 MINUTE DRIVE TIME** 