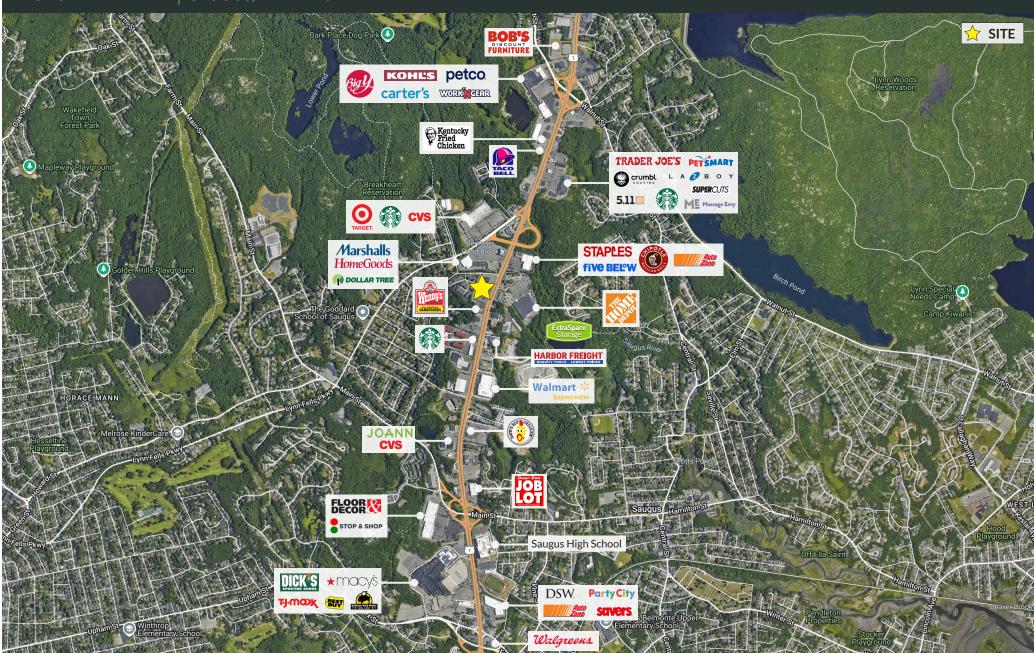

### PROPERTY INFORMATION

- Hillside Plaza is located in a densely populated, highly desirable market along Route 1.
- The center is in close proximity of leading national retailers and restaurants.
- Excellent visibility because of the the site's elevation & pylon signage.
- Traffic Count: Broadway - 113,524 VPD