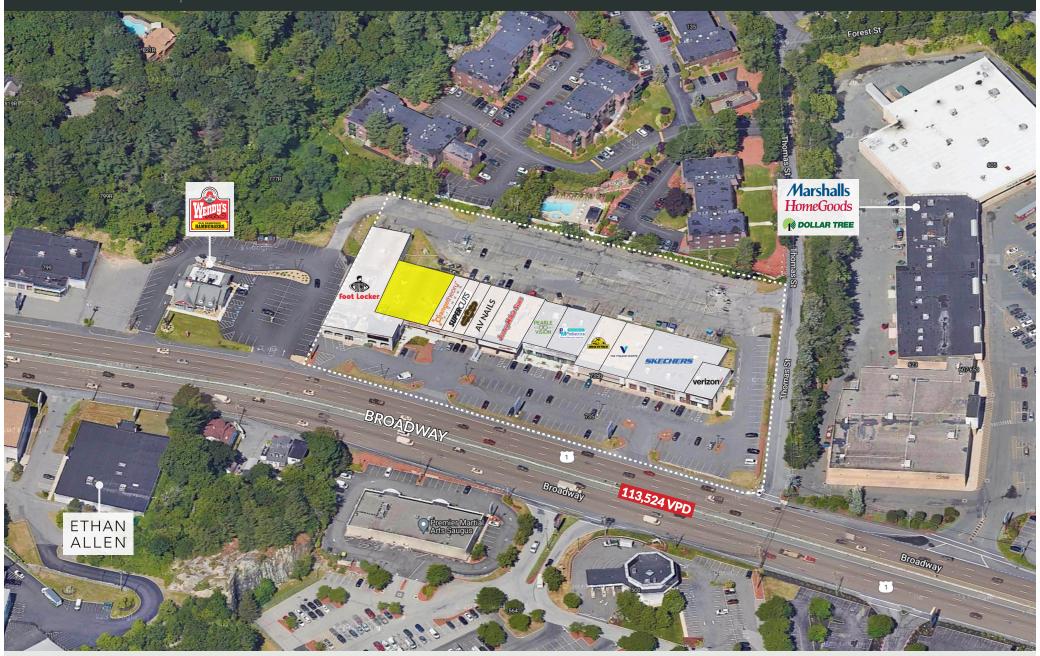

723-759 BROADWAY | SAUGUS, MA 01906

**AVAILABLE 7,400 SF** 

**Crange**theory

**Foot Locker** 

verizon /

### PROPERTY INFORMATION

- Hillside Plaza is located in a densely populated, highly desirable market along Route 1.
- The center is in close proximity of leading national retailers and restaurants.
- Excellent visibility because of the the site's elevation & pylon signage.
- Traffic Count: Broadway - 113,524 VPD

### **AVAILABLE SPACE**

- Available 7,400 sf

#### **TENANTS / AVAILABILITY**

| #  | TENANT                |
|----|-----------------------|
| 01 | Foot Locker           |
| 02 | Available             |
| 03 | Orange Theory Fitness |
| 04 | Supercuts             |

| 05 | Nothing Bundt Cakes      |
|----|--------------------------|
| 06 | AV Nails                 |
| 07 | Jersey Mikes             |
| 80 | Pearle Vision            |
| 09 | PM Pediatric Urgent Care |
|    |                          |

| Rack Attack        |
|--------------------|
| The Vitamin Shoppe |
| Sketchers          |
| Verizon            |
|                    |

723-759 BROADWAY | SAUGUS, MA 01906