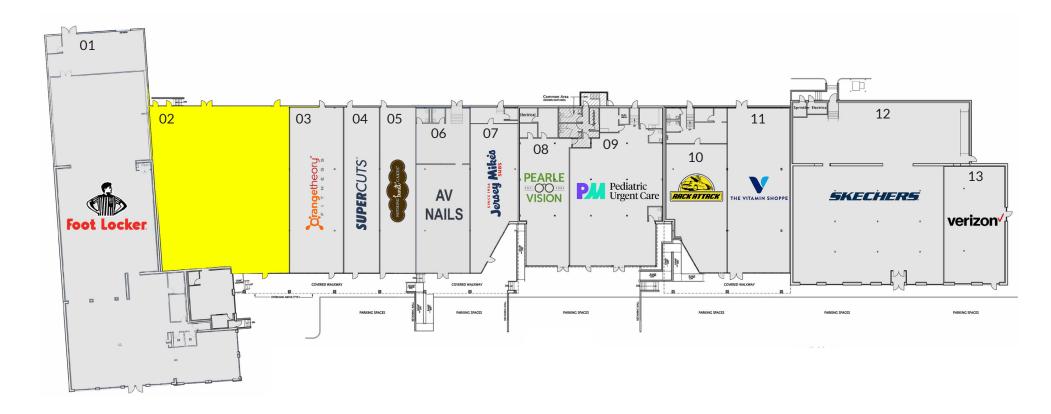

#### **TENANTS / AVAILABILITY**

| #  | TENANT                |
|----|-----------------------|
| 01 | Foot Locker           |
| 02 | Available             |
| 03 | Orange Theory Fitness |
| 04 | Supercuts             |

| 05 | Nothing Bundt Cakes      |
|----|--------------------------|
| 06 | AV Nails                 |
| 07 | Jersey Mikes             |
| 80 | Pearle Vision            |
| 09 | PM Pediatric Urgent Care |
|    |                          |

| Rack Attack        |
|--------------------|
| The Vitamin Shoppe |
| Sketchers          |
| Verizon            |
|                    |

723-759 BROADWAY | SAUGUS, MA 01906