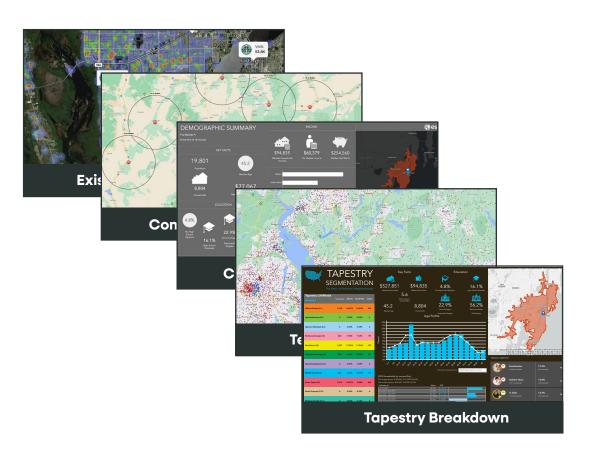

# Technology, Analytics, and Smart Decision Making

Working with experienced deal makers is the key to successful real estate execution. Technology plays a role in helping guide effective decision making. Charter utilizes industry leading software and data analytics tools to help our clients effectively navigate today's real estate market.