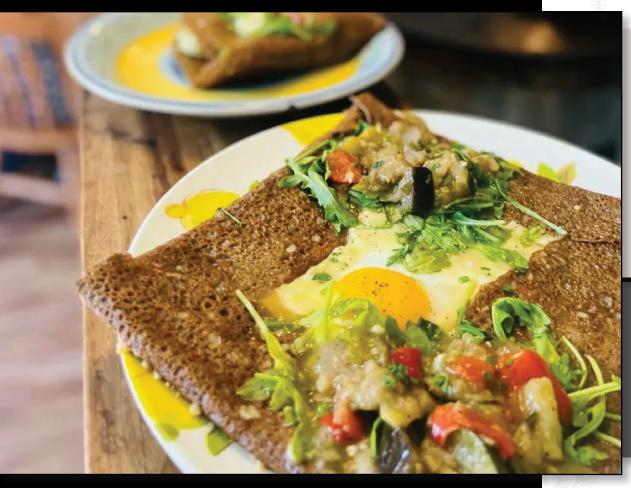

#### ► About Us:

Founded in New Haven, Crêpes Choupette brings old-world charm and quality to Connecticut. Serving savory buckwheat galletes and sweet crepes in an atmosphere reminiscent of Paris, Choupette draws customers looking for the highest quality French fare.