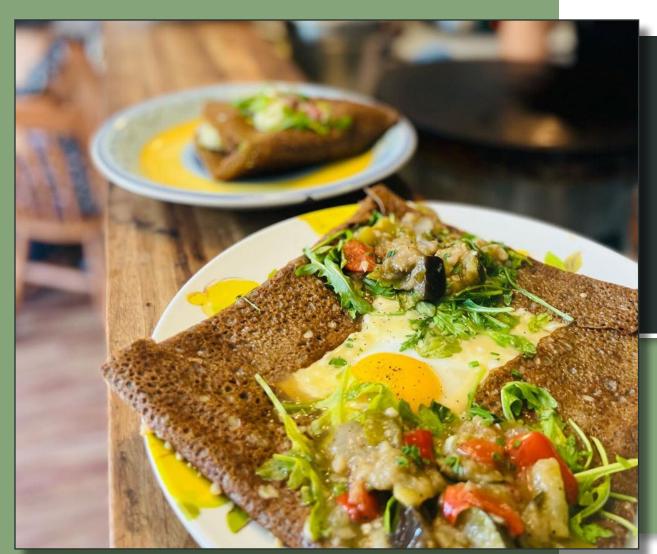

#### About Us:

Founded in New Haven, Crêpes Choupette brings old-world charm and quality to Connecticut. Serving savory buckwheat galletes and sweet crepes in an atmosphere reminiscent of Paris, Choupette draws customers looking for the highest quality French fare.