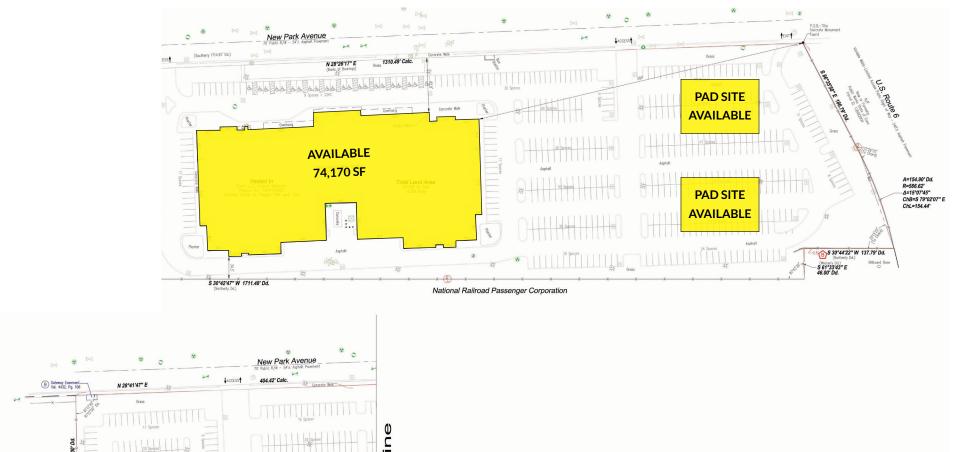

## AVAILABLE 8.1 ACRES | 74,170 SF & PAD SITES

## **SPACE DETAILS**

- Available 74,170 sf
- Available 8.1 Acres all scenarios considered
- Pad Sites Available