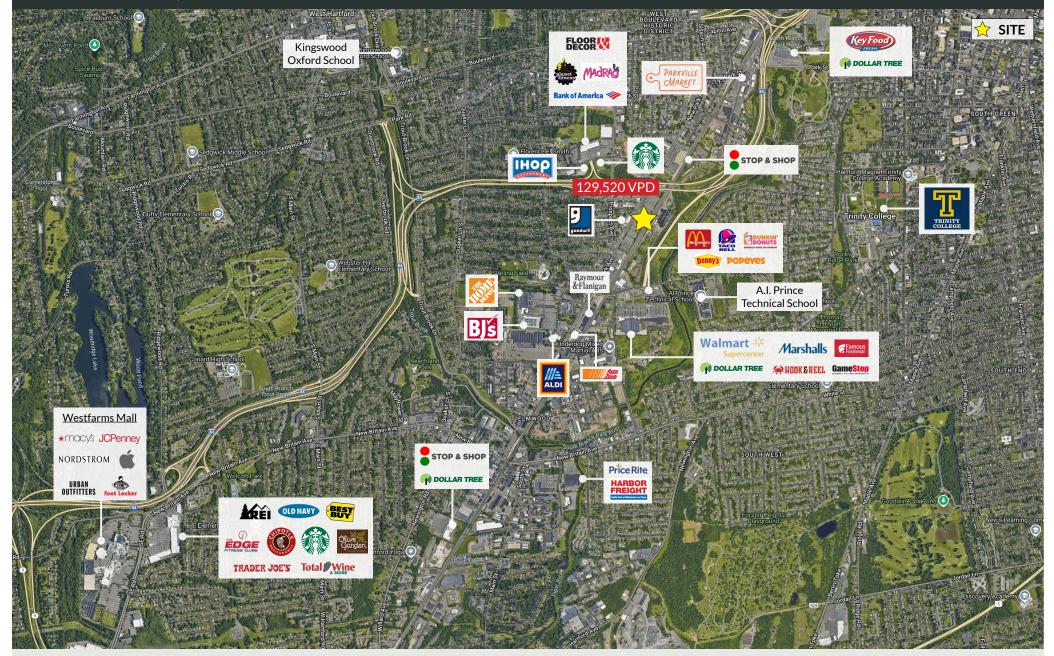

330 NEW PARK AVE | HARTFORD, CT 06106

## PROPERTY INFORMATION

- Site is located within one of the area's preeminent retail and commercial corridors
- Superior access to Interstate 84 via Exits 44 and 45
- Bow Tie Cinemas is a traditional multiplex theatre that features 17 screens with stadium seating and digital sound in every auditorium
- Parking: 1,022

## HARTFORD RETAIL 330 NEW PARK AVE | HARTFORD, CT 06106