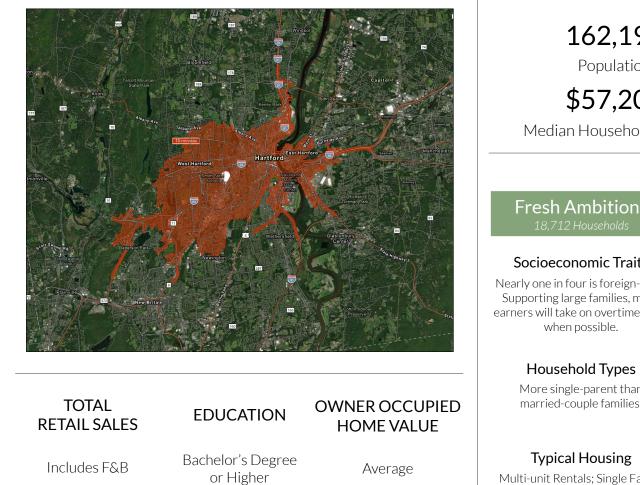

### **10 MINUTE DRIVE TIME**

|                                                                                                                                                        | <b>KEY FACTS</b>                                                                                                                                     |                                                                                                                 |                          |  |
|--------------------------------------------------------------------------------------------------------------------------------------------------------|------------------------------------------------------------------------------------------------------------------------------------------------------|-----------------------------------------------------------------------------------------------------------------|--------------------------|--|
| 162,192                                                                                                                                                |                                                                                                                                                      | 36.1                                                                                                            |                          |  |
| Population                                                                                                                                             |                                                                                                                                                      | Median Age                                                                                                      |                          |  |
| \$57,209                                                                                                                                               |                                                                                                                                                      | 229,728                                                                                                         |                          |  |
| Median Household Ind                                                                                                                                   | come [                                                                                                                                               | Daytime Population                                                                                              |                          |  |
| Т                                                                                                                                                      | APESTRY SEGMEN                                                                                                                                       | ГS                                                                                                              |                          |  |
| Fresh Ambitions<br>18,712 Households                                                                                                                   | Parks & Rec<br>4,388 Households                                                                                                                      | Front Porches<br>4,320 Households                                                                               |                          |  |
| Socioeconomic Traits<br>Nearly one in four is foreign-born.<br>Supporting large families, many<br>earners will take on overtime work<br>when possible. | Socioeconomic Traits<br>More than half of the population<br>is college educated. This is a<br>financially shrewd market with a<br>diverse workforce. | Socioeconomic Traits<br>Composed of a blue-collar<br>workforce with a strong labor<br>force participation rate. |                          |  |
| Household Types<br>More single-parent than<br>married-couple families.                                                                                 | Household Types<br>Married couples, approaching<br>retirement age.                                                                                   | Household Types<br>Young families w/ children,<br>single parent families,<br>singles living alone.              |                          |  |
| <b>Typical Housing</b><br>Multi-unit Rentals; Single Family                                                                                            | <b>Typical Housing</b><br>Single Family                                                                                                              | <b>Typical Housing</b><br>Single Family; Multi-units                                                            |                          |  |
| ANNU                                                                                                                                                   | AL HOUSEHOLD SP                                                                                                                                      | ENDING                                                                                                          |                          |  |
| <b>\$3,339 \$2,06</b><br>Eating Apparel 8                                                                                                              |                                                                                                                                                      | <b>\$240</b><br>Computer &                                                                                      | <b>\$5,906</b><br>Health |  |