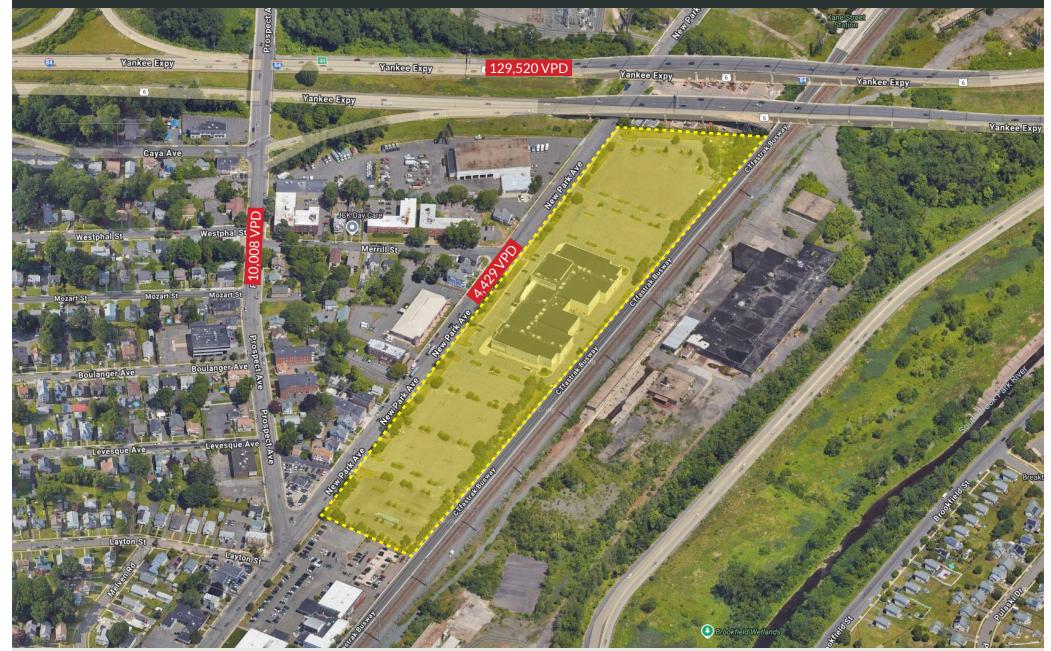

## AVAILABLE 8.1 ACRES | 74,170 SF & PAD SITES

## **SPACE DETAILS**

- Available 74,170 sf
- Available 8.1 Acres all scenarios considered
- Pad Sites Available