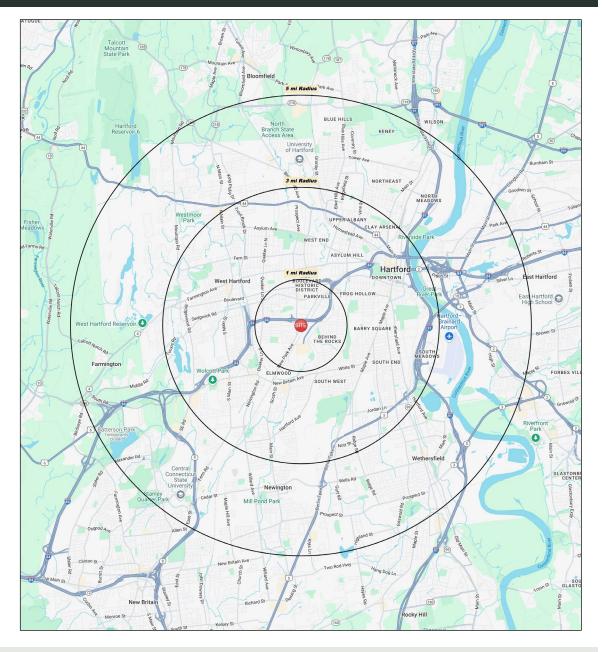

## TRADE AREA DEMOGRAPHICS

### <u>1 MILE RADIUS:</u>

Total Population: **25,087** Households: **9,911** Daytime Population: **19,642** Median Age: **33.3** 

### <u>3 MILE RADIUS:</u>

Total Population: **166,196** Households: **69,358** Daytime Population: **172,215** Median Age: **35.3** 

Average Household Income: **\$104,653** Median Household Income: **\$79,288** 

## 5 MILE RADIUS:

Total Population: 266,185 Households: 107,580 Daytime Population: 263,926 Median Age: 36.5

Average Household Income: **\$113,768** Median Household Income : **\$85,591** 