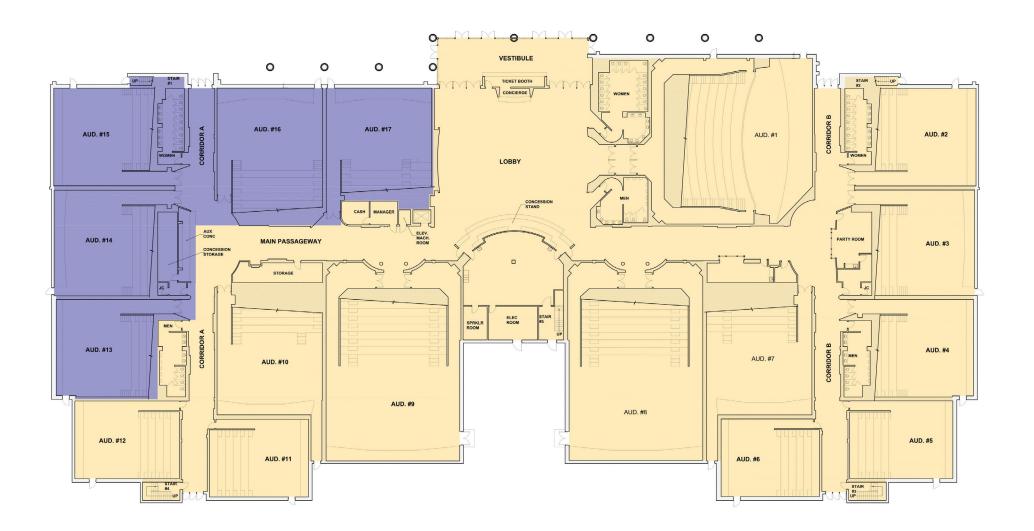

## PROPERTY INFORMATION

- Site is located within one of the area's preeminent retail and commercial corridors
- Superior access to Interstate 84 via Exits 44 and 45
- Bow Tie Cinemas is a traditional multiplex theatre that features 17 screens with stadium seating and digital sound in every auditorium
- Parking: 1,022