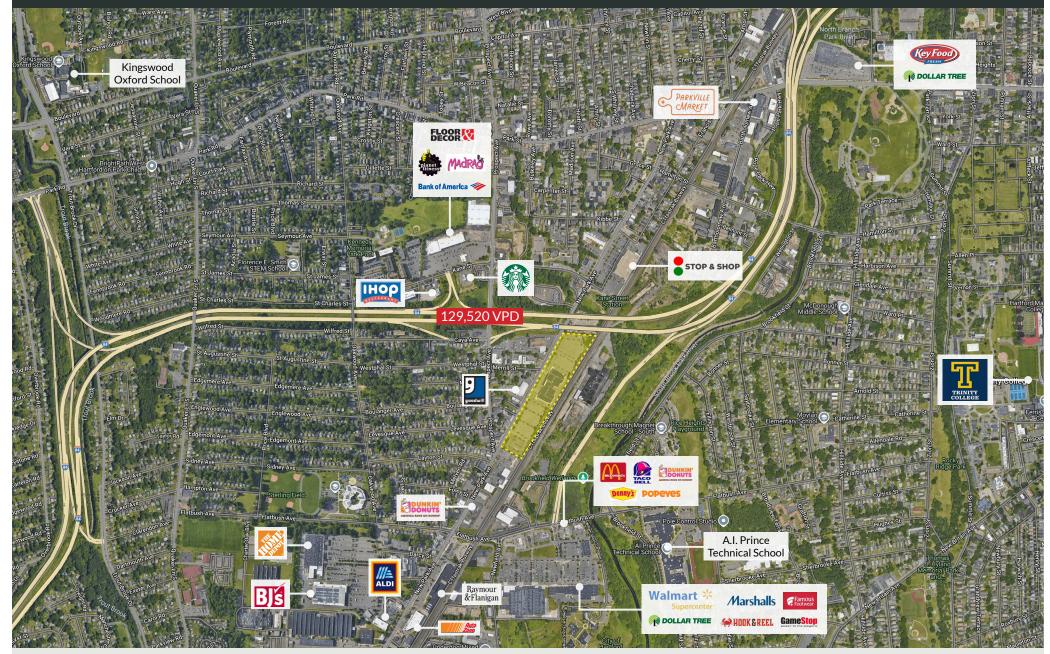

## PROPERTY INFORMATION

- Site is located within one of the area's preeminent retail and commercial corridors
- Superior access to Interstate 84 via Exits 44 and 45
- Bow Tie Cinemas is a traditional multiplex theatre that features 17 screens with stadium seating and digital sound in every auditorium
- Parking: 1,022