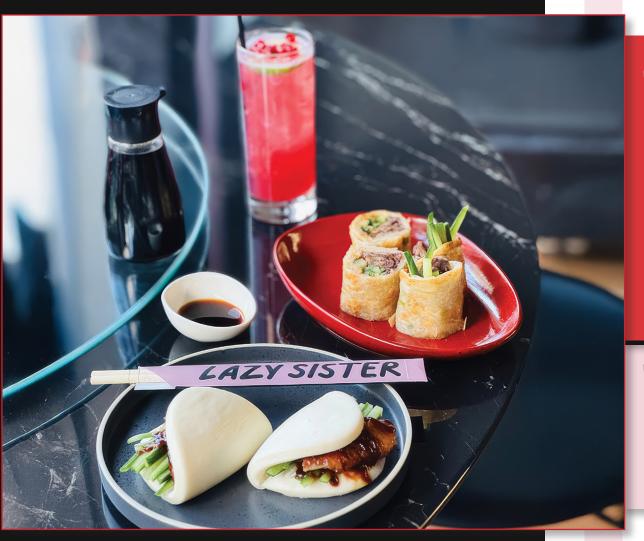

#### ► About Us:

Lazy Sister is a modern Pan-Chinese restaurant that offers a variety of Chinese dishes ranging from Shanghainese Cantonese, Szechuan, and American Chinese paired with an extensive craft cocktail, beer, and wine list.