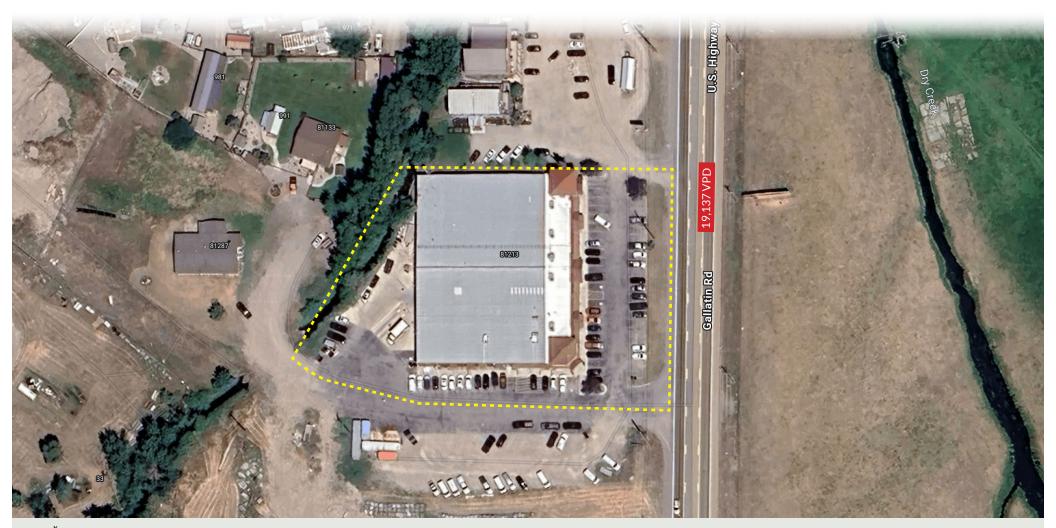

### **PROPERTY INFORMATION**

**ANCHORED BY** 

- Centrally located just south of 4 Corners
- Highway 191 provides access to Big Sky
- 19,137 ADT
- Bozeman's economy is driven by a combination of technology, healthcare, education, & tourism - creating a robust retail environment.

### SPACE DETAILS

- 8,187 SF Total GLA
- 3,287 SF Retail End Cap
- 2,876 SF Warehouse
- 2,024 SF Office

### 81211 GALLATIN ROAD | BOZEMAN, MT 59715

81211 Gallatin Road offers an exceptional opportunity for retail, office, and warehouse users in a high-traffic location. Spanning 8,187 SF, this versatile property features: Retail End Cap (3,287 SF): Prominent frontage with an office loft, ideal for customer-facing businesses. Warehouse / Office (4,900 SF): Includes (2,024 SF) of dedicated office space and 2,876 SF of functional warehouse space. Ample Parking & Easy Access: Convenient entry from Gallatin Road with generous on-site parking. With outstanding visibility and flexible configurations, this property is perfect for a variety of businesses looking to establish a strong presence in the Bozeman market. Each space can be leased individually. Lease rate represents the Retail End Cap & office.