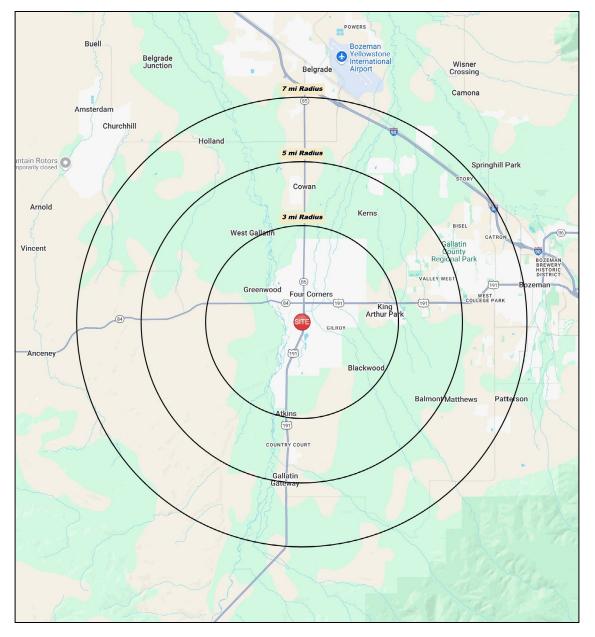

### TRADE AREA DEMOGRAPHICS

### <u>3 MILE RADIUS:</u>

Total Population: **8,369** Households: **3,272** Daytime Population: **5,771** Median Age: **39.2** 

#### 5 MILE RADIUS:

Total Population: **22,526** Households: **9,381** Daytime Population: **10,243** Median Age: **34.7** 

### 7 MILE RADIUS:

Total Population: **63,051** Households: **25,582** Daytime Population: **32,998** Median Age: **31.0** 

Average Household Income: **\$158,341** Median Household Income: **\$121,288** 