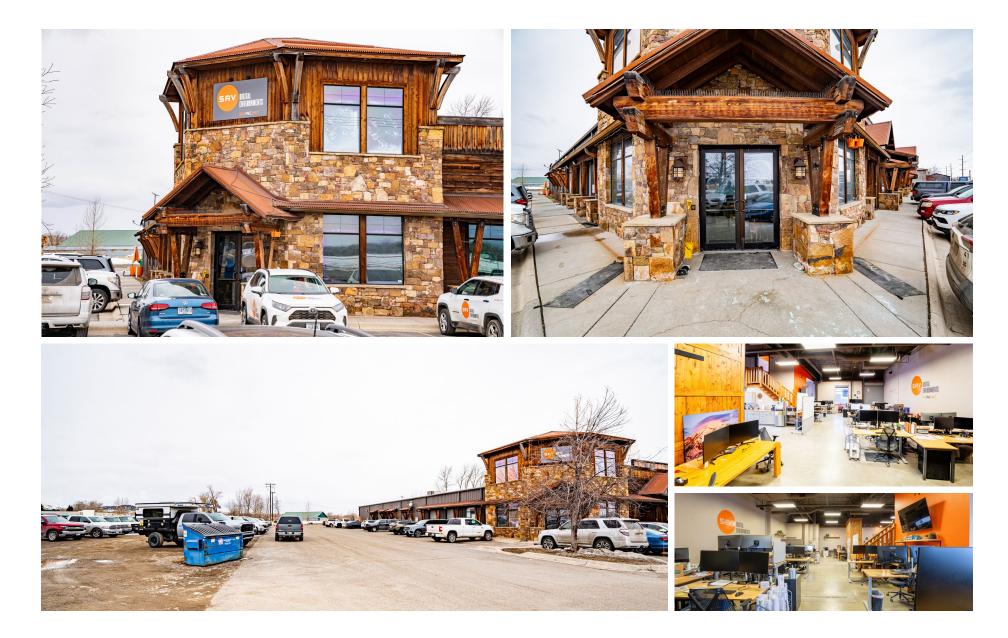

81211 GALLATIN ROAD | BOZEMAN, MT 59715

### 81211 GALLATIN ROAD | BOZEMAN, MT 59715

81211 Gallatin Road offers an exceptional opportunity for retail, office, and warehouse users in a high-traffic location. Spanning 8,187 SF, this versatile property features: Retail End Cap (3,287 SF): Prominent frontage with an office loft, ideal for customer-facing businesses. Warehouse / Office (4,900 SF): Includes (2,024 SF) of dedicated office space and 2,876 SF of functional warehouse space. Ample Parking & Easy Access: Convenient entry from Gallatin Road with generous on-site parking. With outstanding visibility and flexible configurations, this property is perfect for a variety of businesses looking to establish a strong presence in the Bozeman market. Each space can be leased individually. Lease rate represents the Retail End Cap & office.