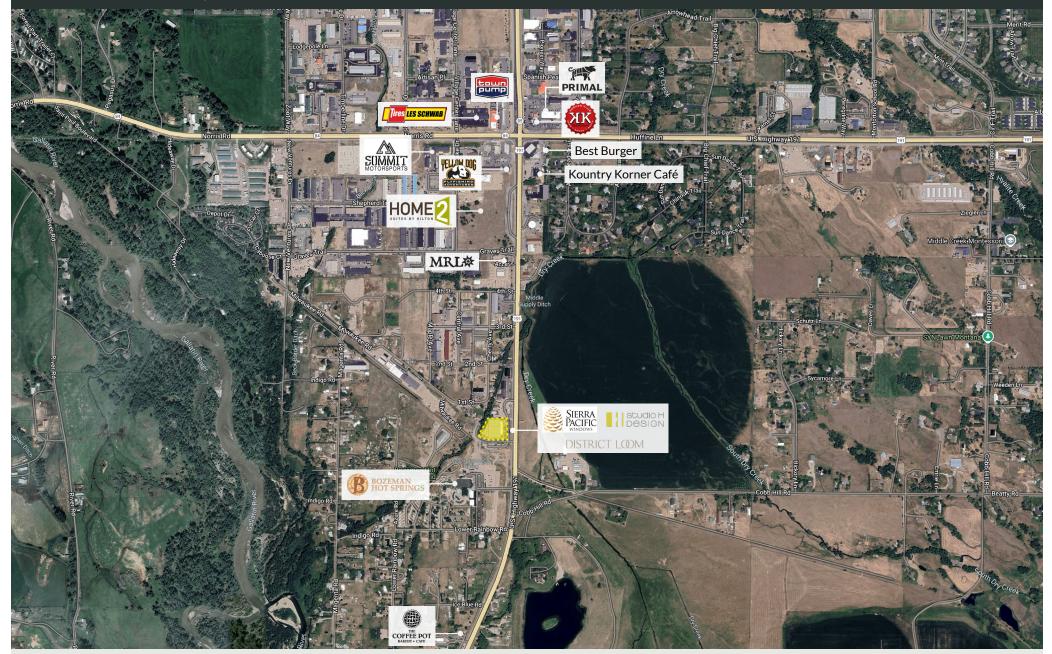

### 81211 GALLATIN ROAD | BOZEMAN, MT 59715

81211 Gallatin Road offers an exceptional opportunity for retail, office, and warehouse users in a high-traffic location. Spanning 8,187 SF, this versatile property features: Retail End Cap (3,287 SF): Prominent frontage with an office loft, ideal for customer-facing businesses. Warehouse / Office (4,900 SF): Includes (2,024 SF) of dedicated office space and 2,876 SF of functional warehouse space. Ample Parking & Easy Access: Convenient entry from Gallatin Road with generous on-site parking. With outstanding visibility and flexible configurations, this property is perfect for a variety of businesses looking to establish a strong presence in the Bozeman market. Each space can be leased individually. Lease rate represents the Retail End Cap & office.