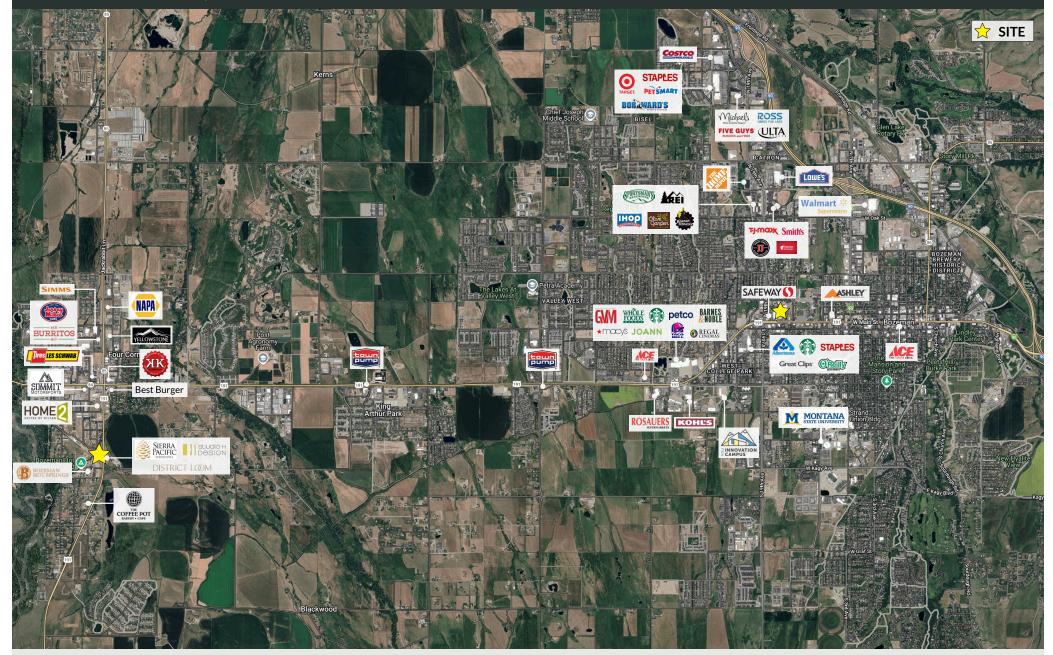

### 81211 GALLATIN ROAD | BOZEMAN, MT 59715

81211 Gallatin Road offers an exceptional opportunity for retail, office, and warehouse users in a high-traffic location. Spanning 8,187 SF, this versatile property features: Retail End Cap (3,287 SF): Prominent frontage with an office loft, ideal for customer-facing businesses. Warehouse / Office (4,900 SF): Includes (2,024 SF) of dedicated office space and 2,876 SF of functional warehouse space. Ample Parking & Easy Access: Convenient entry from Gallatin Road with generous on-site parking. With outstanding visibility and flexible configurations, this property is perfect for a variety of businesses looking to establish a strong presence in the Bozeman market. Each space can be leased individually. Lease rate represents the Retail End Cap & office.