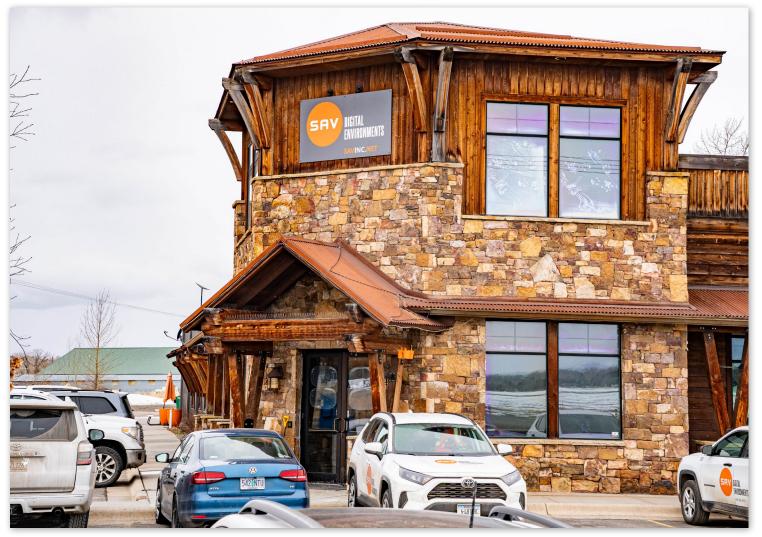

81211 GALLATIN ROAD | BOZEMAN, MT 59715

### 81211 GALLATIN ROAD | BOZEMAN, MT 59715

81211 Gallatin Road offers an exceptional opportunity for retail, office, and warehouse users in a high-traffic location. Spanning 8,187 SF, this versatile property features: Retail End Cap (3,287 SF): Prominent frontage with an office loft, ideal for customer-facing businesses. Warehouse / Office (4,900 SF): Includes (2,024 SF) of dedicated office space and 2,876 SF of functional warehouse space. Ample Parking & Easy Access: Convenient entry from Gallatin Road with generous on-site parking. With outstanding visibility and flexible configurations, this property is perfect for a variety of businesses looking to establish a strong presence in the Bozeman market. Each space can be leased individually. Lease rate represents the Retail End Cap & office.