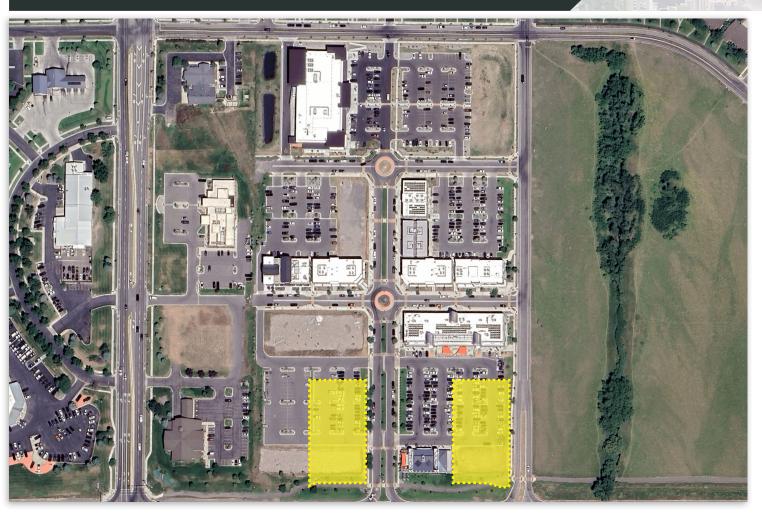

770 & 795 BOARDWALK AVENUE | BOZEMAN, MT 59718

**AVAILABLE 0.97 ACRES & 0.99 ACRES** 

THE MARKET

### PROPERTY INFORMATION

- 0.97 Acres & 0.99 Acres
- \$1,600,000
- 25,372 ADT. Centrally located in Bozeman's primary growth corridor. Bozeman's Economy is driven by a combination of technology, healthcare, education, & tourism-creating a robust retail environment. Ideal site for retailers & businesses looking for exceptional access & visibility.