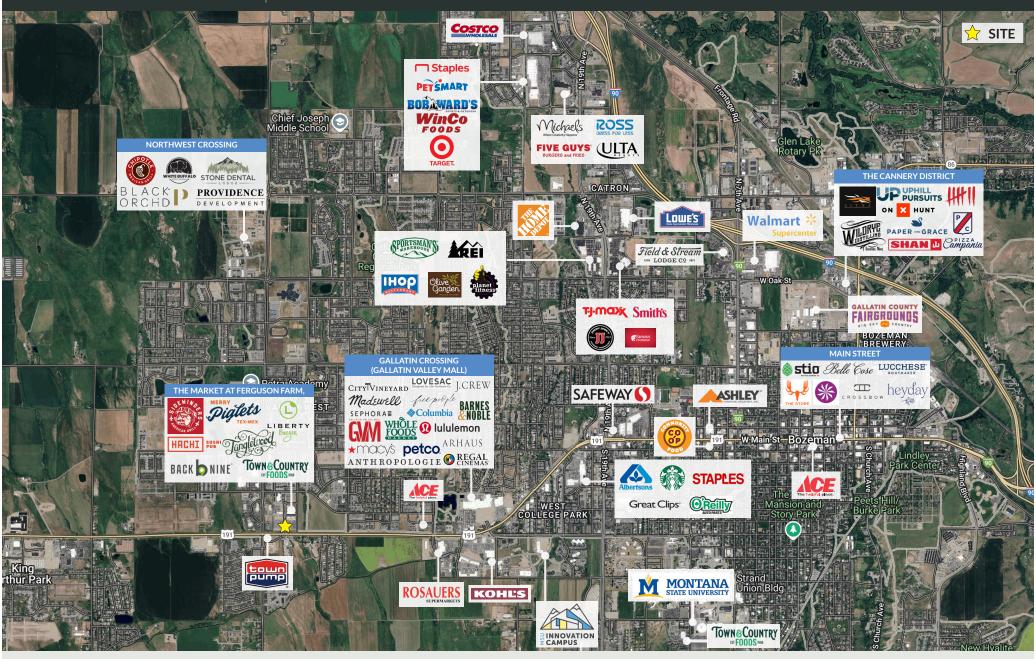

#### **TENANTS / AVAILABILITY**

| TENANTS / AVAILABILIT |                                                                                                                                                                   |
|-----------------------|-------------------------------------------------------------------------------------------------------------------------------------------------------------------|
| #                     | TENANT                                                                                                                                                            |
| 1                     | Town & Country Foods                                                                                                                                              |
|                       | THE MARKET - Nordic Brew Works - The Viv - Catch - Garden Barn/Cat Cafe - Salchicha - Hatchi - Tanglewood - Foxtrot                                               |
|                       | Sidewinders                                                                                                                                                       |
|                       | Available                                                                                                                                                         |
| 5                     | Major Businesses Coming Soon                                                                                                                                      |
| 6                     | 785 Boardwalk Ave                                                                                                                                                 |
|                       | Available                                                                                                                                                         |
|                       | SBDJ BUILDING  - The Well Juicery  - Bayliss Architects  - CrossCountry Mortgage                                                                                  |
| 9                     | Schedulicity                                                                                                                                                      |
| 10                    | 625 Boardwalk Ave                                                                                                                                                 |
| 11                    | 645 Boardwalk Ave                                                                                                                                                 |
| 12                    | CCARA BUILDING - Charles Schwab - Carey Leep - Cottonwood Creek Dental                                                                                            |
| 13                    | PALISADE BUILDING - Lone Peak Physical Therapy - New Wave Float Therapy                                                                                           |
| 14                    | BOARDWALK BUILDING - Single Barrel Liquor & Bar - Bozeman Oral Surgery - Bozeman Primary Care - HUB - Crosscurrent Real Estate - Edward Jones - Evolve Hair Salon |
| 15                    | FORTUNA BUILDING  - Advance Performance and Rehabilitation Services  - Chi Nail Bar  - Bozeman Family Dentistry                                                   |

- Bechtle Architects - Big Sky Dermatology

770 & 795 BOARDWALK AVENUE | BOZEMAN, MT 59718