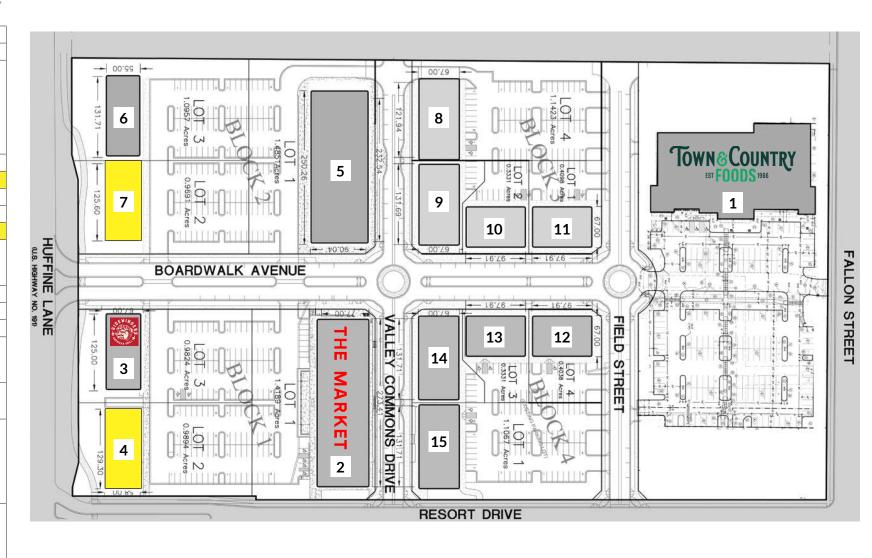

#### **TENANTS / AVAILABILITY**

| TENANTS / AVAILABILIT |                                                                                                                                                                   |
|-----------------------|-------------------------------------------------------------------------------------------------------------------------------------------------------------------|
| #                     | TENANT                                                                                                                                                            |
| 1                     | Town & Country Foods                                                                                                                                              |
|                       | THE MARKET - Nordic Brew Works - The Viv - Catch - Garden Barn/Cat Cafe - Salchicha - Hatchi - Tanglewood - Foxtrot                                               |
|                       | Sidewinders                                                                                                                                                       |
|                       | Available                                                                                                                                                         |
| 5                     | Major Businesses Coming Soon                                                                                                                                      |
| 6                     | 785 Boardwalk Ave                                                                                                                                                 |
|                       | Available                                                                                                                                                         |
|                       | SBDJ BUILDING  - The Well Juicery  - Bayliss Architects  - CrossCountry Mortgage                                                                                  |
| 9                     | Schedulicity                                                                                                                                                      |
| 10                    | 625 Boardwalk Ave                                                                                                                                                 |
| 11                    | 645 Boardwalk Ave                                                                                                                                                 |
| 12                    | CCARA BUILDING - Charles Schwab - Carey Leep - Cottonwood Creek Dental                                                                                            |
| 13                    | PALISADE BUILDING - Lone Peak Physical Therapy - New Wave Float Therapy                                                                                           |
| 14                    | BOARDWALK BUILDING - Single Barrel Liquor & Bar - Bozeman Oral Surgery - Bozeman Primary Care - HUB - Crosscurrent Real Estate - Edward Jones - Evolve Hair Salon |
| 15                    | FORTUNA BUILDING  - Advance Performance and Rehabilitation Services  - Chi Nail Bar  - Bozeman Family Dentistry                                                   |

- Bechtle Architects - Big Sky Dermatology

770 & 795 BOARDWALK AVENUE | BOZEMAN, MT 59718