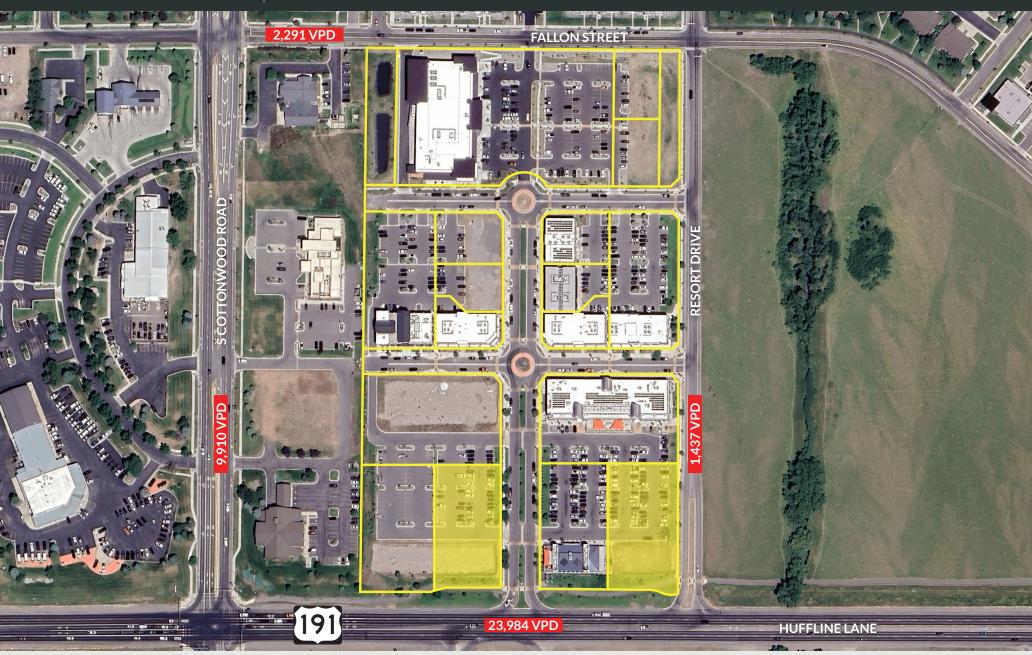

### PROPERTY INFORMATION

- 0.97 Acres & 0.99 Acres
- \$1,600,000
- 25,372 ADT. Centrally located in Bozeman's primary growth corridor. Bozeman's Economy is driven by a combination of technology, healthcare, education, & tourism-creating a robust retail environment. Ideal site for retailers & businesses looking for exceptional access & visibility.