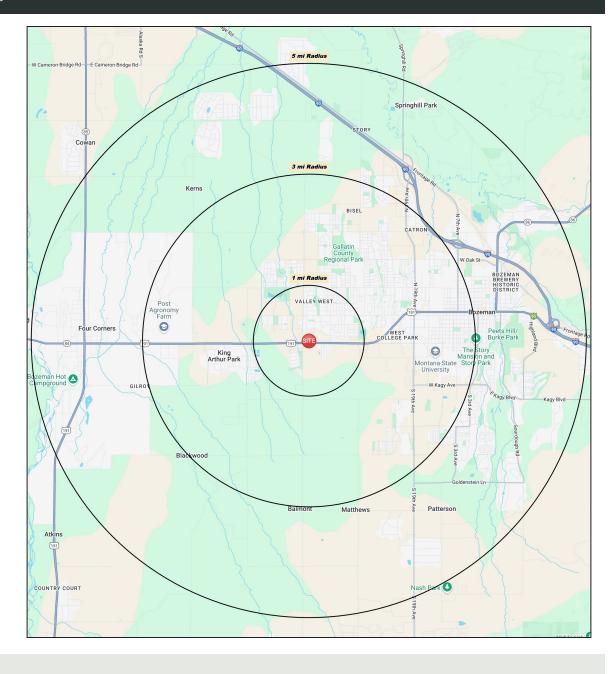

### **AREA DEMOGRAPHICS**

| 2025<br>DEMOGRAPHICS | 1 MILE    | 3 MILE    | 5 MILE    |
|----------------------|-----------|-----------|-----------|
| POPULATION           | 7,223     | 48,995    | 73,897    |
| MEDIAN HH INC        | \$105,588 | \$91,440  | \$97,970  |
| AVERAGE HH INC       | \$120,989 | \$120,207 | \$133,441 |

#### **1 MILE RADIUS:**

Total Population: 7,223

Households: 3,195

Daytime Population: 3,437

Median Age: 30.5

Average Household Income: \$120,989

Median Household Income: \$105,588

#### 3 MILE RADIUS:

Total Population: 48,995

Households: 20,094

Daytime Population: 29,999

Median Age: 28.2

Average Household Income: \$120,207

Median Household Income: \$91,440

### 5 MILE RADIUS:

Total Population: 73,897

Households: 30,895

Daytime Population: 58,853

Median Age: 31.8

Average Household Income: \$133,441

Median Household Income: \$97,970

770 & 795 BOARDWALK AVENUE | BOZEMAN, MT 59718