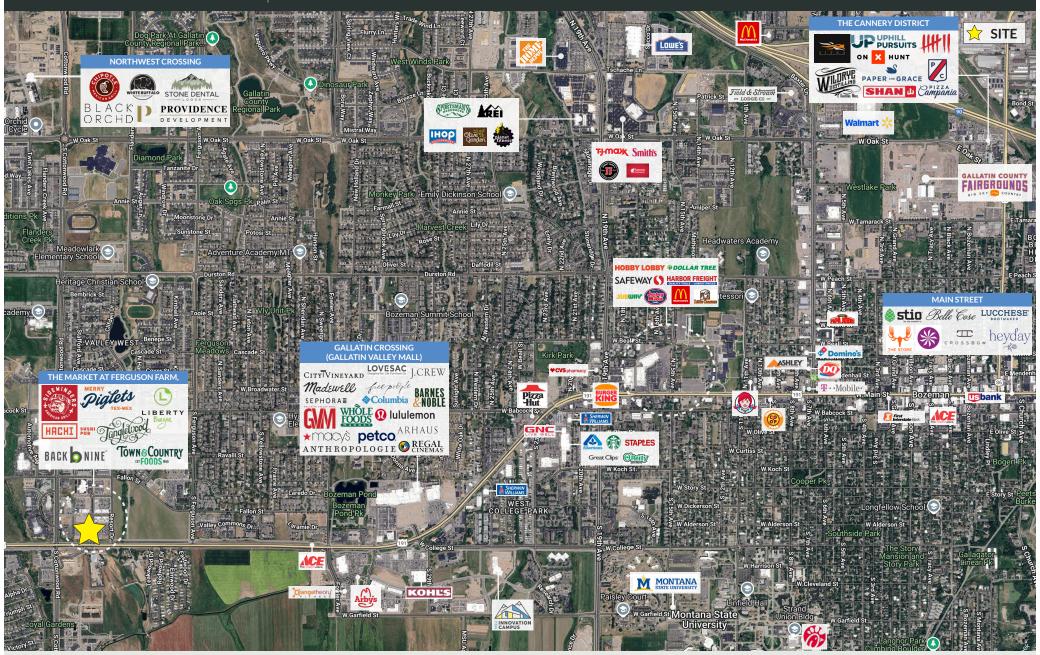

770 & 795 BOARDWALK AVENUE | BOZEMAN, MT 59718

**AVAILABLE 0.97 ACRES & 0.99 ACRES** 

THE MARKET

### PROPERTY INFORMATION

- 0.97 Acres & 0.99 Acres
- \$1,600,000
- 25,372 ADT. Centrally located in Bozeman's primary growth corridor. Bozeman's Economy is driven by a combination of technology, healthcare, education, & tourism-creating a robust retail environment. Ideal site for retailers & businesses looking for exceptional access & visibility.

### **AREA DEMOGRAPHICS**

| 2025<br>DEMOGRAPHICS | 1 MILE    | 3 MILE    | 5 MILE    |
|----------------------|-----------|-----------|-----------|
| POPULATION           | 7,223     | 48,995    | 73,897    |
| MEDIAN HH INC        | \$105,588 | \$91,440  | \$97,970  |
| AVERAGE HH INC       | \$120,989 | \$120,207 | \$133,441 |