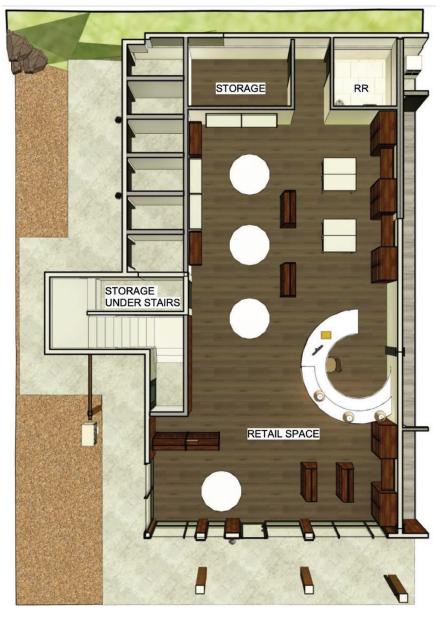

### PROPERTY INFORMATION

christy sports

gravity haus

**NEARBY TENANTS** 

New West

FAHERTY

WILSON

- Rare Retail Opportunity in **Big Sky Town Center**
- Up to 4,371 sf available (Currently advertised as 2 individual units)
- Located within Blue Grouse Commercial Center
- Residential units available to potential tenants
- Nearby retailers include: Backcountry Safaris, Caliber Coffee Roasters, Gallatin Alpine Sports, Big Sky Print & Ship, & Santosha Wellness Center.

www.CharterRealtv.com

283 SNOWY MOUNTAIN CIRCLE #7 | BIG SKY, MT

Located on Snowy Mountain Circle in the heart of Big Sky, this 4,371 SF commercial space offers a flexible layout ideal for a wide range of users—including retail, office, wellness, or medical concepts. Whether you're a growing brand, professional service provider, or specialty operator, this adaptable space can be tailored to suit your needs. The unit features an open floor plan, high ceilings, and large windows that bring in natural light. It can be demised to accommodate multiple configurations, making it a great option for tenants seeking efficiency and customization. As an added benefit, workforce housing is available for tenant employees, while inventory lasts—an increasingly rare advantage in the Big Sky market.