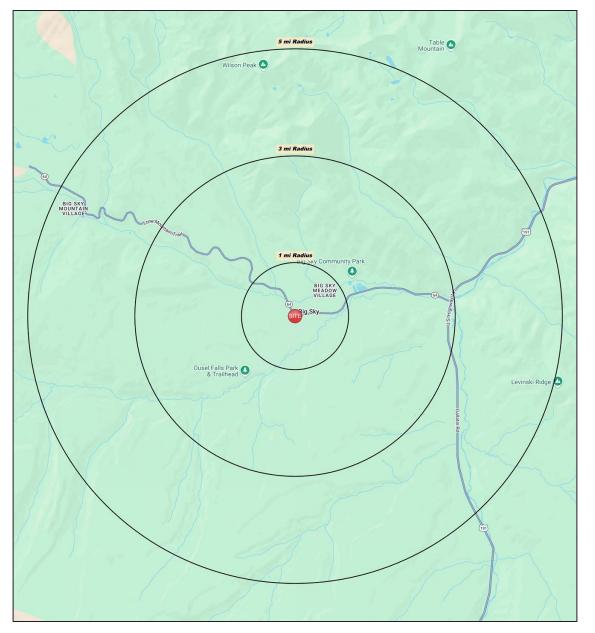

## TRADE AREA DEMOGRAPHICS

### <u>1 MILE RADIUS:</u>

Total Population: **2,858** Households: **1,122** Daytime Population: **991** 

Median Age: 37.1

### <u>3 MILE RADIUS:</u>

Total Population: **3,752** Households: **1,494** Daytime Population: **1,488** Median Age: **37.2** 

### 5 MILE RADIUS:

Total Population: **5,420** Households: **2,235** Daytime Population: **4,329** Median Age: **38.9** 

Average Household Income: **\$173,899** Median Household Income: **\$130,309** 

Average Household Income: \$164,455

Median Household Income: **\$122,650** 

Average Household Income: **\$146,757** Median Household Income: **\$113,698** 