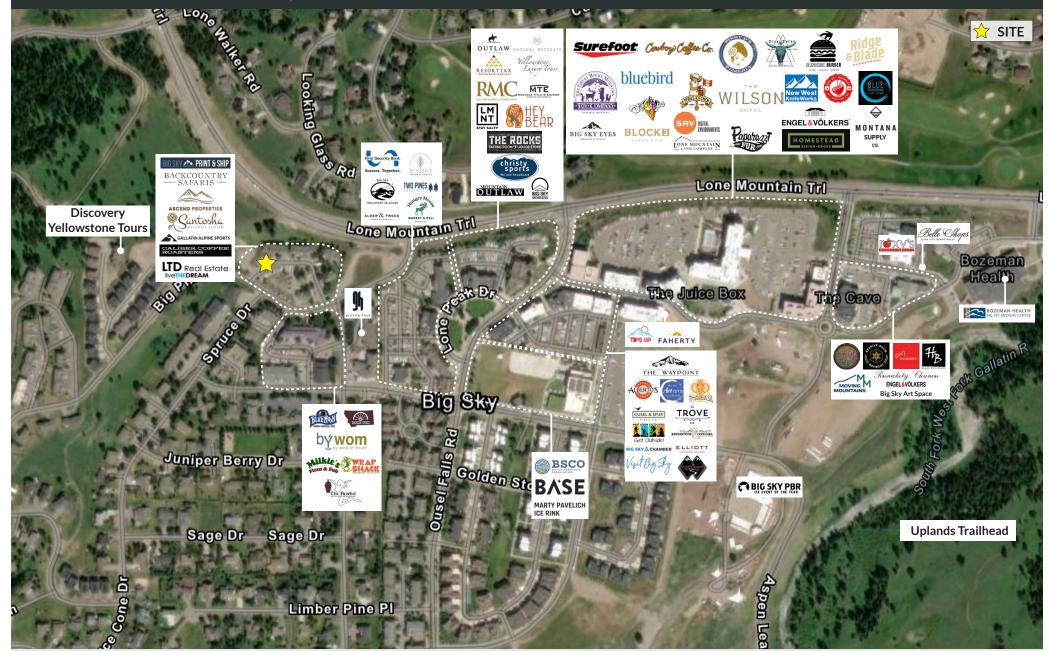

### PROPERTY INFORMATION

christy sports

gravity haus

**NEARBY TENANTS** 

New West

FAHERTY

WILSON

- Rare Retail Opportunity in **Big Sky Town Center**
- Up to 4,371 sf available (Currently advertised as 2 individual units)
- Located within Blue Grouse Commercial Center
- Residential units available to potential tenants
- Nearby retailers include: Backcountry Safaris, Caliber Coffee Roasters, Gallatin Alpine Sports, Big Sky Print & Ship, & Santosha Wellness Center.

www.CharterRealtv.com

283 SNOWY MOUNTAIN CIRCLE #7 | BIG SKY, MT

Located on Snowy Mountain Circle in the heart of Big Sky, this 4,371 SF commercial space offers a flexible layout ideal for a wide range of users—including retail, office, wellness, or medical concepts. Whether you're a growing brand, professional service provider, or specialty operator, this adaptable space can be tailored to suit your needs. The unit features an open floor plan, high ceilings, and large windows that bring in natural light. It can be demised to accommodate multiple configurations, making it a great option for tenants seeking efficiency and customization. As an added benefit, workforce housing is available for tenant employees, while inventory lasts—an increasingly rare advantage in the Big Sky market.