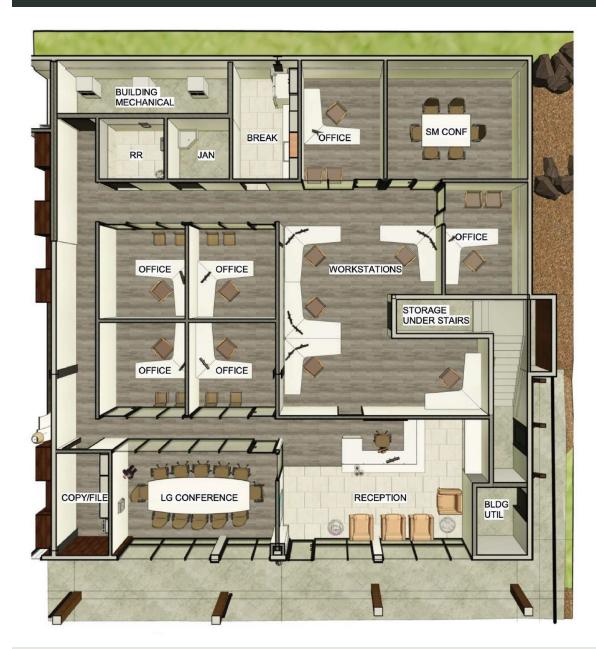

www.CharterRealtv.com

283 SNOWY MOUNTAIN CIRCLE #7 | BIG SKY, MT

Located on Snowy Mountain Circle in the heart of Big Sky, this 4,371 SF commercial space offers a flexible layout ideal for a wide range of users—including retail, office, wellness, or medical concepts. Whether you're a growing brand, professional service provider, or specialty operator, this adaptable space can be tailored to suit your needs. The unit features an open floor plan, high ceilings, and large windows that bring in natural light. It can be demised to accommodate multiple configurations, making it a great option for tenants seeking efficiency and customization. As an added benefit, workforce housing is available for tenant employees, while inventory lasts—an increasingly rare advantage in the Big Sky market.