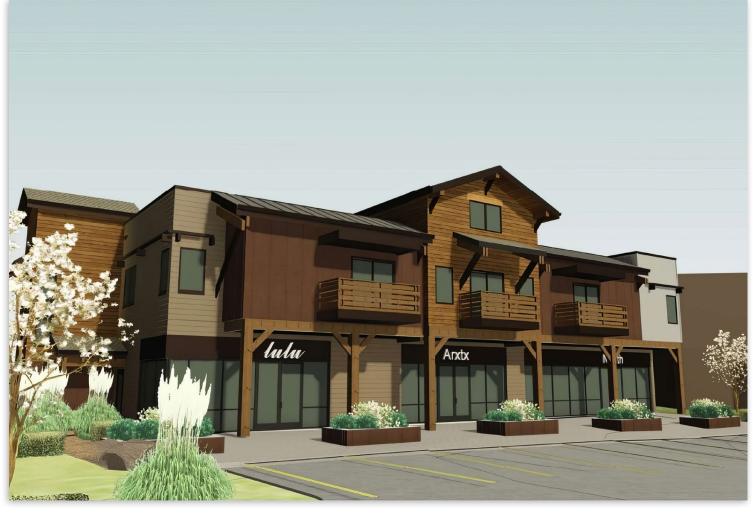

283 SNOWY MOUNTAIN CIRCLE #7 | BIG SKY, MT

www.CharterRealtv.com

283 SNOWY MOUNTAIN CIRCLE #7 | BIG SKY, MT

Located on Snowy Mountain Circle in the heart of Big Sky, this 4,371 SF commercial space offers a flexible layout ideal for a wide range of users—including retail, office, wellness, or medical concepts. Whether you're a growing brand, professional service provider, or specialty operator, this adaptable space can be tailored to suit your needs. The unit features an open floor plan, high ceilings, and large windows that bring in natural light. It can be demised to accommodate multiple configurations, making it a great option for tenants seeking efficiency and customization. As an added benefit, workforce housing is available for tenant employees, while inventory lasts—an increasingly rare advantage in the Big Sky market.