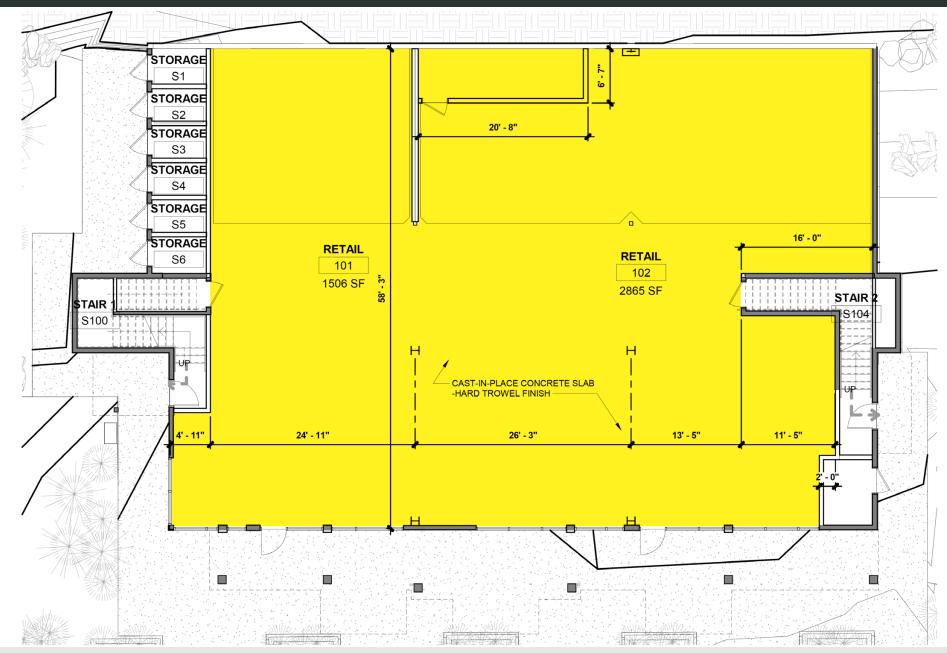

### AVAILABLE 1,506 SF & 2,865 SF

www.CharterRealtv.com

283 SNOWY MOUNTAIN CIRCLE #7 | BIG SKY, MT

Located on Snowy Mountain Circle in the heart of Big Sky, this 4,371 SF commercial space offers a flexible layout ideal for a wide range of users—including retail, office, wellness, or medical concepts. Whether you're a growing brand, professional service provider, or specialty operator, this adaptable space can be tailored to suit your needs. The unit features an open floor plan, high ceilings, and large windows that bring in natural light. It can be demised to accommodate multiple configurations, making it a great option for tenants seeking efficiency and customization. As an added benefit, workforce housing is available for tenant employees, while inventory lasts—an increasingly rare advantage in the Big Sky market.