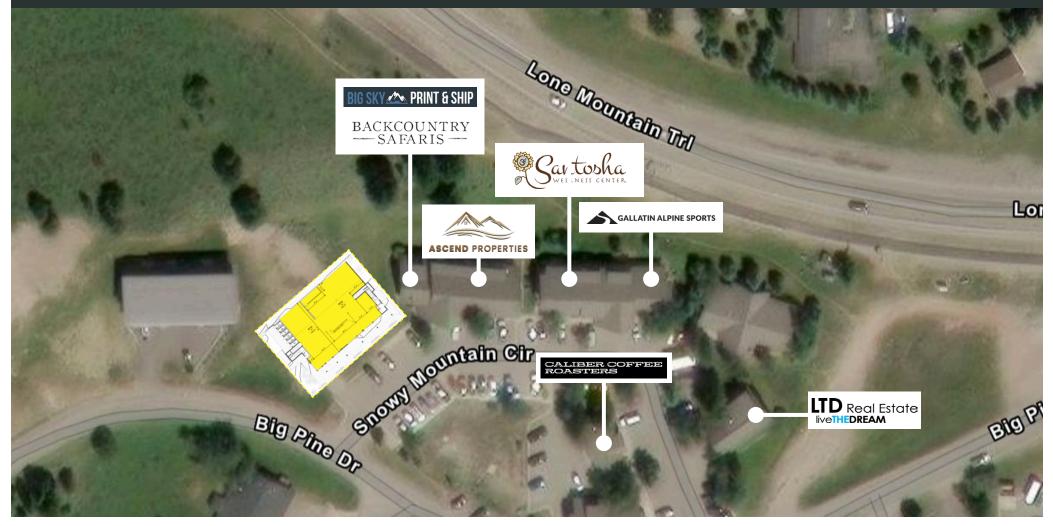

### PROPERTY INFORMATION

christy sports

gravity haus

**NEARBY TENANTS** 

New West

FAHERTY

WILSON

- Rare Retail Opportunity in **Big Sky Town Center**
- Up to 4,371 sf available (Currently advertised as 2 individual units)
- Located within Blue Grouse Commercial Center
- Residential units available to potential tenants
- Nearby retailers include: Backcountry Safaris, Caliber Coffee Roasters, Gallatin Alpine Sports, Big Sky Print & Ship, & Santosha Wellness Center.