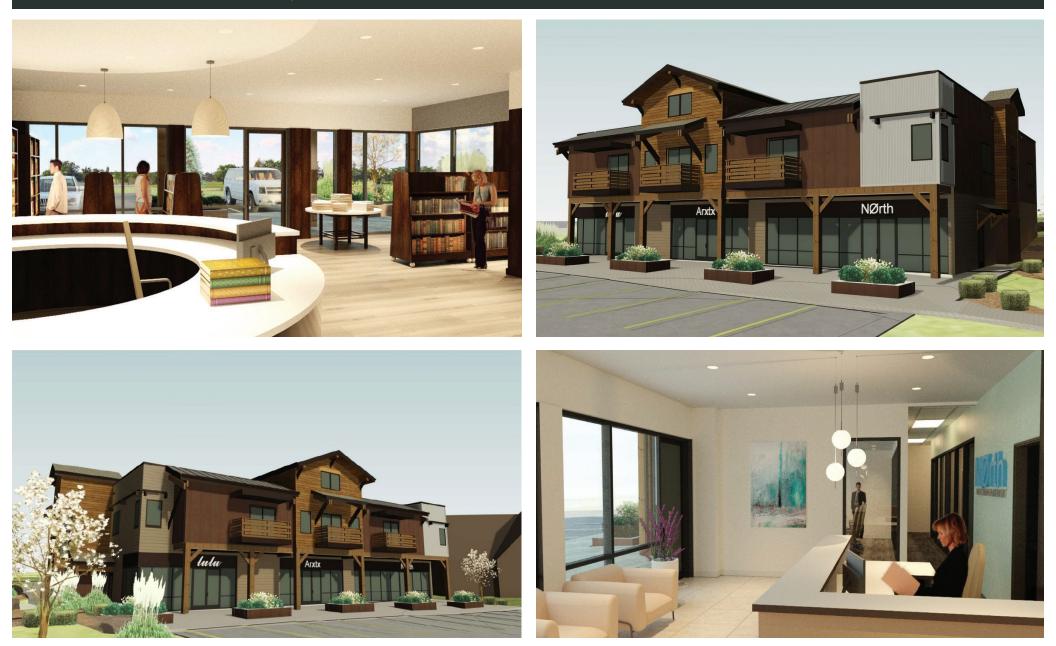

www.CharterRealtv.com

283 SNOWY MOUNTAIN CIRCLE #7 | BIG SKY, MT

Located on Snowy Mountain Circle in the heart of Big Sky, this 4,371 SF commercial space offers a flexible layout ideal for a wide range of users—including retail, office, wellness, or medical concepts. Whether you're a growing brand, professional service provider, or specialty operator, this adaptable space can be tailored to suit your needs. The unit features an open floor plan, high ceilings, and large windows that bring in natural light. It can be demised to accommodate multiple configurations, making it a great option for tenants seeking efficiency and customization. As an added benefit, workforce housing is available for tenant employees, while inventory lasts—an increasingly rare advantage in the Big Sky market.