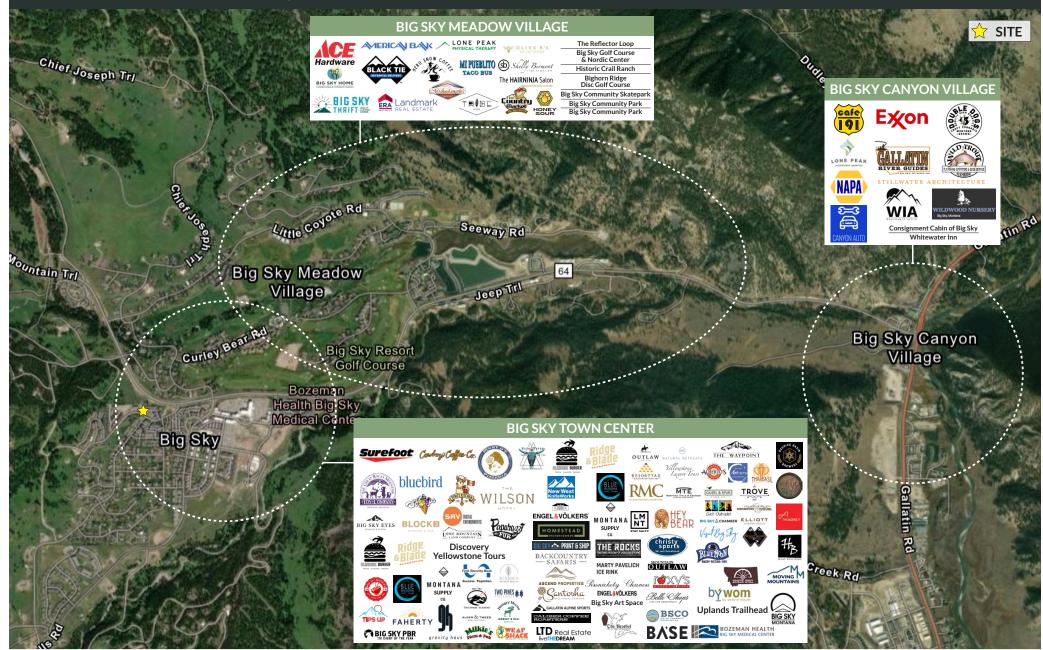

### PROPERTY INFORMATION

christy sports

gravity haus

**NEARBY TENANTS** 

New West

FAHERTY

WILSON

- Rare Retail Opportunity in **Big Sky Town Center**
- Up to 4,371 sf available (Currently advertised as 2 individual units)
- Located within Blue Grouse Commercial Center
- Residential units available to potential tenants
- Nearby retailers include: Backcountry Safaris, Caliber Coffee Roasters, Gallatin Alpine Sports, Big Sky Print & Ship, & Santosha Wellness Center.