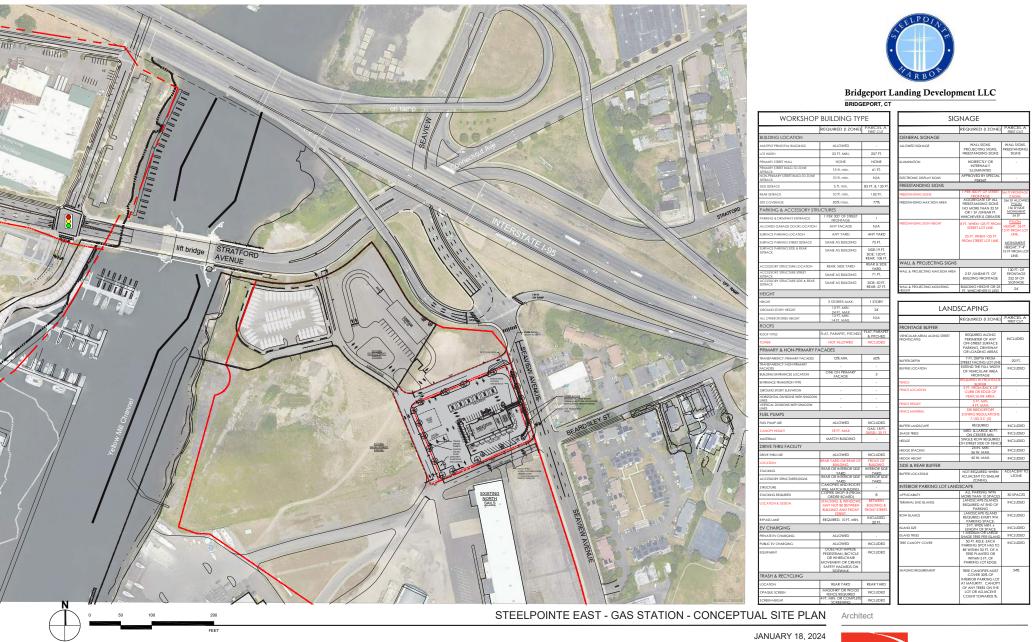

### **PROPERTY LEASING PLAN**

23-017 CUPKOVIC architecture llc

BRIDGEPORT, CT

Г

Design information herein is property of CUPKOVIC architecture, Ilc

SCALE: 1/8" = 1'-0" @ 11x17 sheet size

CONVENIENCE STORE FLOOR PLAN

MARCH 15, 2024 23-017

AN Architect

CUPKOVIC architecture llc

STEELPOINTE HARBOR EAST BRIDGEPORT, CT

Г

Design information herein is property of CUPKOVIC architecture, IIc

SCALE: 1/8" = 1'-0" @ 11x17 sheet size

CONVENIENCE STORE FLOOR PLAN

Architect MARCH 14, 2024

23-017

### **SIGNAGE PLAN**