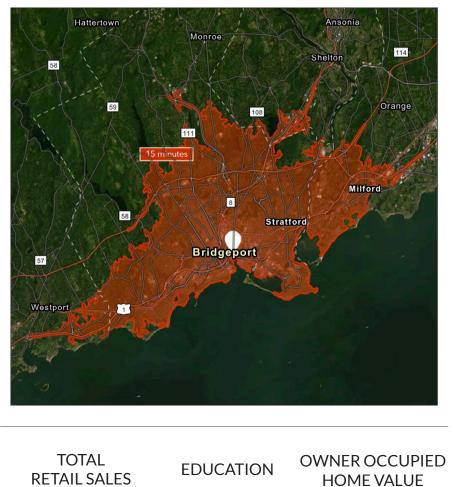

### **15 MINUTE DRIVE TIME**

| RE | TAII | _ SA | LES |
|----|------|------|-----|
|    |      |      |     |

Includes F&B

\$3,278,676,467

7 40%

\$566,980

Eating

Out

Apparel &

Services

Average

#### KEY FACTS 309,367 Population

\$82,559

Median Household Income

### 39.1

Median Age

293,247

Daytime Population