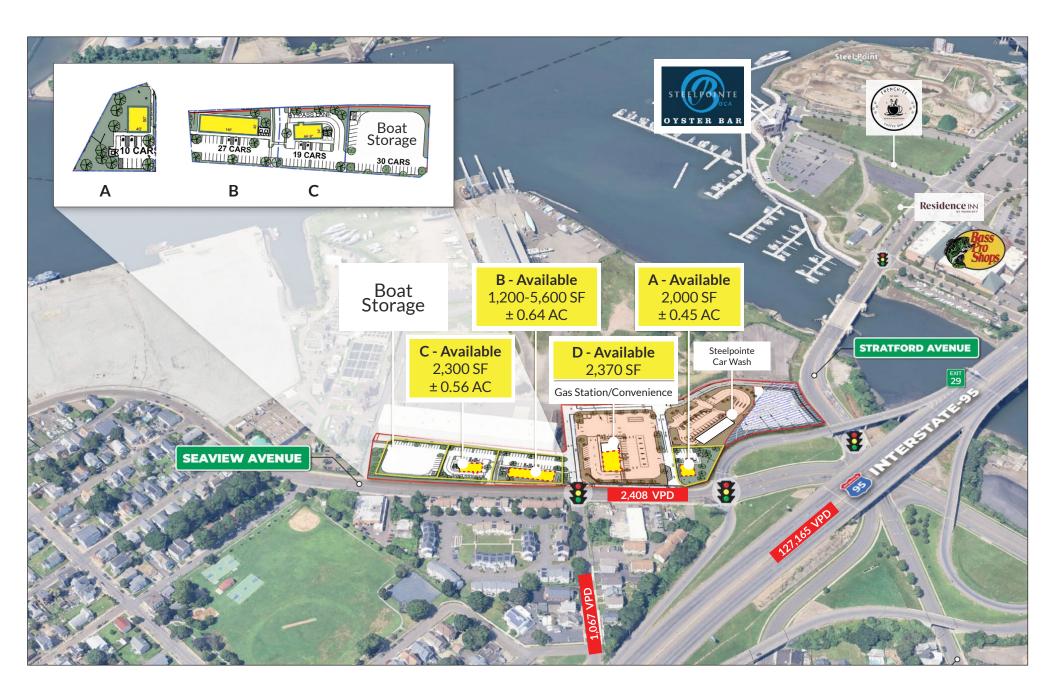

|                                                                                                                                |                                                                                                                              |  |  |
| \$4,124 \$2,683                                                                                                                                            | 3 \$7,696                                                                                                                      | \$308 \$8,019                                                                                                                |  |  |

Groceries

STEELPOINTE HARBOR EAST BRIDGEPORT. CT

Health

Care

Computer &

Hardware

### **SITE AERIAL**





### LOCAL RETAIL





### LOCAL RETAIL





### STEELPOINTE HARBOR EAST PHOTOS





STEELPOINTE HARBOR EAST BRIDGEPORT, CT

## **STEELPOINTE HARBOR EAST**



#### **CHARTER REALTY**

Kerry Wood | (203) 227-2922 x 1574 | (475) 288-7040 | Kerry@CharterRealty.com

www.CharterRealty.com

837 Seaview Avenue | Bridgeport, CT

ELPOINTE EXPRESS CARWASE