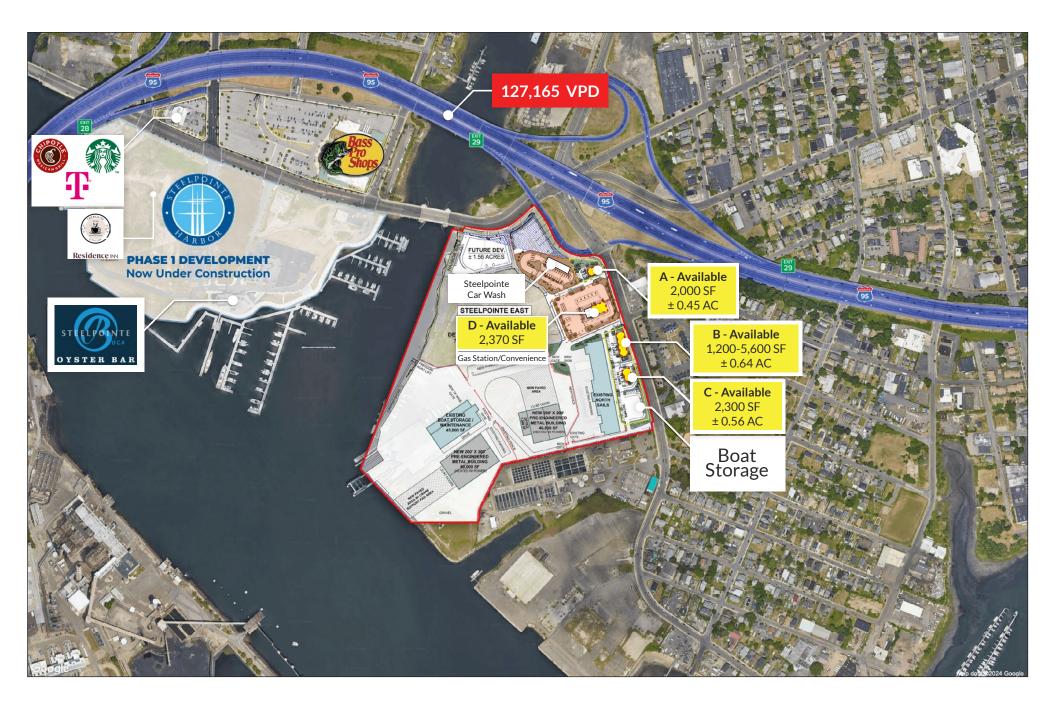

|                                                                                                                              |  |  |
| \$4,124 \$2,683                                                                                                                                            | 3 \$7,696                                                                                                                      | \$308 \$8,019                                                                                                                |  |  |

Groceries

STEELPOINTE HARBOR EAST BRIDGEPORT. CT

Health

Care

Computer &

Hardware

### **SITE AERIAL**





### LOCAL RETAIL





### LOCAL RETAIL





### STEELPOINTE HARBOR EAST PHOTOS





STEELPOINTE HARBOR EAST BRIDGEPORT, CT

## **STEELPOINTE HARBOR EAST**



#### **CHARTER REALTY**

Kerry Wood | (203) 227-2922 x 1574 | (475) 288-7040 | Kerry@CharterRealty.com

www.CharterRealty.com

837 Seaview Avenue | Bridgeport, CT

ELPOINTE EXPRESS CARWASE