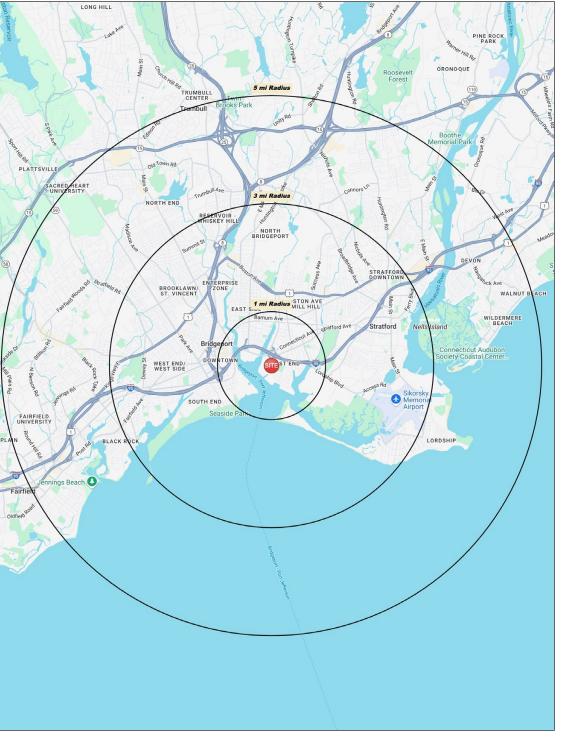

### **DEMOGRAPHICS AT** 1, 3 AND 5 MILE RADIUS

#### **1 MILE RADIUS:**

Total Population: 13,812 Households: 5,247 Daytime Population: **11,586** Median Age: 35.6

Average Household Income: \$64,772 Median Household Income: \$48,660

#### **3 MILE RADIUS:**

Total Population: 155,321 Households: 58,316 Daytime Population: 104,834 Median Age: 37.7

Average Household Income: \$83,096 Median Household Income: \$65,386

#### 5 MILE RADIUS:

Total Population: 266,792 Households: 99,242 Daytime Population: 170,544 Median Age: 38.3

Average Household Income: \$114,301 Median Household Income: **\$90,164** 

STEELPOINTE HARBOR EAST BRIDGEPORT, CT