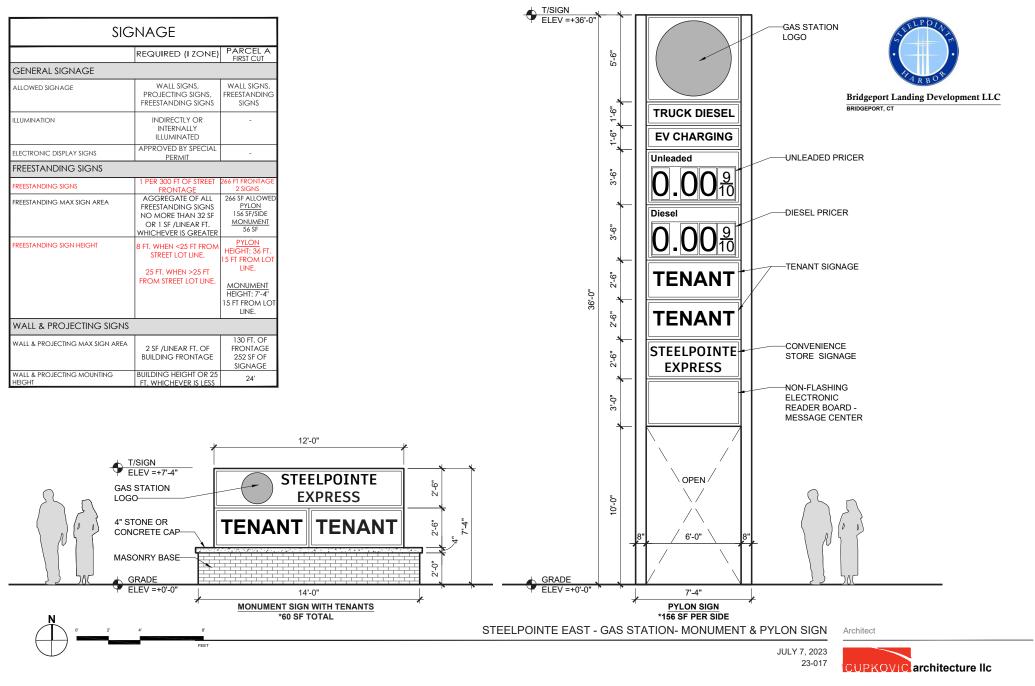

roximately 0.2 miles, 1 minute to Interstate-95

16,000 VPD on E Main St.

. . . .

Retail, medical, or restaurant

....

Estimated population of over 268,047 within 5 miles

#### SPACE DETAILS

±8,900 - 13,300 SF



### **PROPERTY LEASING PLAN**







23-017 CUPKOVIC architecture llc







BRIDGEPORT, CT









Г



Design information herein is property of CUPKOVIC architecture, Ilc

SCALE: 1/8" = 1'-0" @ 11x17 sheet size

CONVENIENCE STORE FLOOR PLAN

MARCH 15, 2024 23-017

AN Architect

CUPKOVIC architecture llc

STEELPOINTE HARBOR EAST BRIDGEPORT, CT



Г



Design information herein is property of CUPKOVIC architecture, IIc

SCALE: 1/8" = 1'-0" @ 11x17 sheet size

CONVENIENCE STORE FLOOR PLAN

Architect MARCH 14, 2024

23-017







### **SIGNAGE PLAN**





### **SIGNAGE PLAN**





### **DEMOGRAPHICS AT** 1, 3 AND 5 MILE RADIUS

#### **1 MILE RADIUS:**



Total Population: 13,812 Households: 5,247 Daytime Population: **11,586** Median Age: 35.6

Average Household Income: \$64,772 Median Household Income: \$48,660

#### **3 MILE RADIUS:**





Total Population: 155,321 Households: 58,316 Daytime Population: 104,834 Median Age: 37.7



Average Household Income: \$83,096 Median Household Income: \$65,386

#### 5 MILE RADIUS:



Total Population: 266,792 Households: 99,242 Daytime Population: 170,544 Median Age: 38.3



Average Household Income: \$114,301 Median Household Income: **\$90,164** 





STEELPOINTE HARBOR EAST BRIDGEPORT, CT

### **15 MINUTE DRIVE TIME**



| RE | TAII | _ SA | LES |
|----|------|------|-----|
|    |      |      |     |

Includes F&B



\