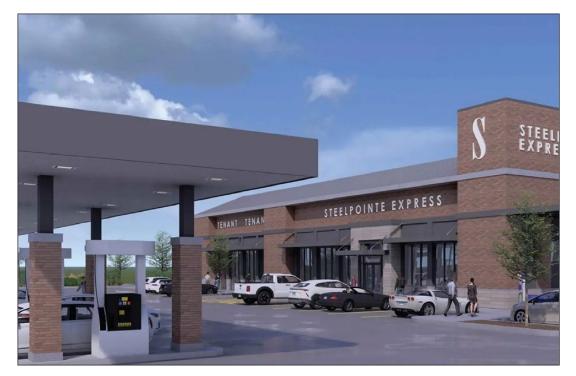

# STEELPOINTE HARBOR EAST

### BRIDGEPORT, CT

RETAIL SPACE FOR LEASE







## **STEELPOINTE** HARBOR

#### PROPERTY INFORMATION

Approximately 0.2 miles, 1 minute to Interstate-95

16,000 VPD on E Main St.

. . . .

Retail, medical, or restaurant

....

Estimated population of over 268,047 within 5 miles

#### SPACE DETAILS

±8,900 - 13,300 SF



### **PROPERTY LEASING PLAN**







23-017 CUPKOVIC architecture llc







BRIDGEPORT, CT









Г



Design information herein is property of CUPKOVIC architecture, Ilc

SCALE: 1/8" = 1'-0" @ 11x17 sheet size

CONVENIENCE STORE FLOOR PLAN

MARCH 15, 2024 23-017

AN Architect

CUPKOVIC architecture llc

STEELPOINTE HARBOR EAST BRIDGEPORT, CT



Г



Design information herein is property of CUPKOVIC architecture, IIc

SCALE: 1/8" = 1'-0" @ 11x17 sheet size

CONVENIENCE STORE FLOOR PLAN

Architect MARCH 14, 2024

2