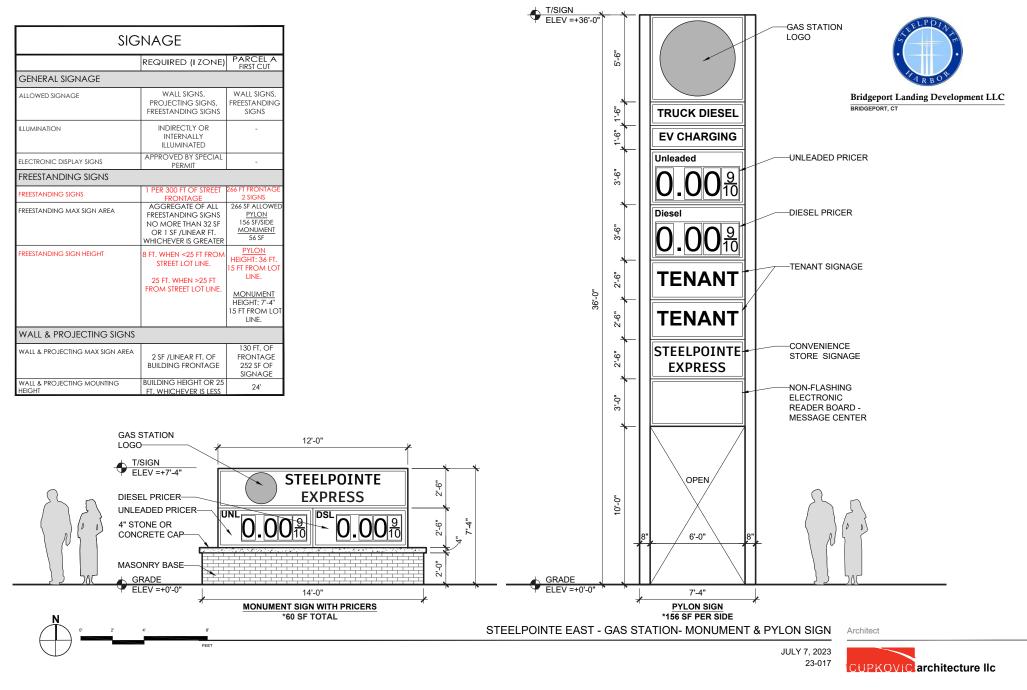

PROPERTY INFORMATION

Approximately 0.2 miles, 1 minute to Interstate-95

16,000 VPD on E Main St.

. . . .

Retail, medical, or restaurant

....

Estimated population of over 268,047 within 5 miles

#### SPACE DETAILS

±8,900 - 13,300 SF



### **PROPERTY LEASING PLAN**







23-017 CUPKOVIC architecture llc







BRIDGEPORT, CT









Г



Design information herein is property of CUPKOVIC architecture, Ilc

SCALE: 1/8" = 1'-0" @ 11x17 sheet size

CONVENIENCE STORE FLOOR PLAN

MARCH 15, 2024 23-017

AN Architect

CUPKOVIC architecture llc

STEELPOINTE HARBOR EAST BRIDGEPORT, CT



Г



Design information herein is property of CUPKOVIC architecture, IIc

SCALE: 1/8" = 1'-0" @ 11x17 sheet size

CONVENIENCE STORE FLOOR PLAN

Architect MARCH 14, 2024

23-017







### **SIGNAGE PLAN**





### **SIGNAGE PLAN**





### **DEMOGRAPHICS AT** 1, 3 AND 5 MILE RADIUS

#### **1 MILE RADIUS:**



Total Population: 13,812 Households: 5,247 Daytime Population: **11,586** Median Age: 35.6

Average Household Income: \$64,772 Median Household Income: \$48,660

#### **3 MILE RADIUS:**





Total Population: 155,321 Households: 58,316 Daytime Population: 104,834 Median Age: 37.7



Average Household Income: \$83,096 Median Household Income: \$65,386

#### 5 MILE RADIUS:



Total Population: 266,792 Households: 99,242 Daytime Population: 170,544 Median Age: 38.3



Average Household Income: \$114,301 Median Household Income: **\$90,164** 





STEELPOINTE HARBOR EAST BRIDGEPORT, CT

### **15 MINUTE DRIVE TIME**



| RE | TAII | _ SA | LES |
|----|------|------|-----|
|    |      |