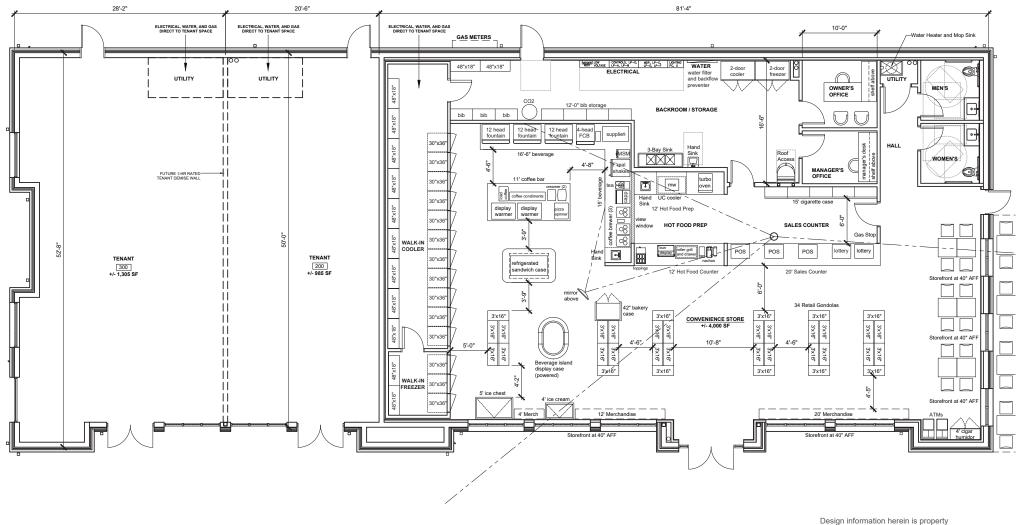

MARCH 15, 2024 23-017

AN Architect

CUPKOVIC architecture llc

STEELPOINTE HARBOR EAST BRIDGEPORT, CT

Г

Design information herein is property of CUPKOVIC architecture, IIc

SCALE: 1/8" = 1'-0" @ 11x17 sheet size

CONVENIENCE STORE FLOOR PLAN

Architect MARCH 14, 2024

23-017