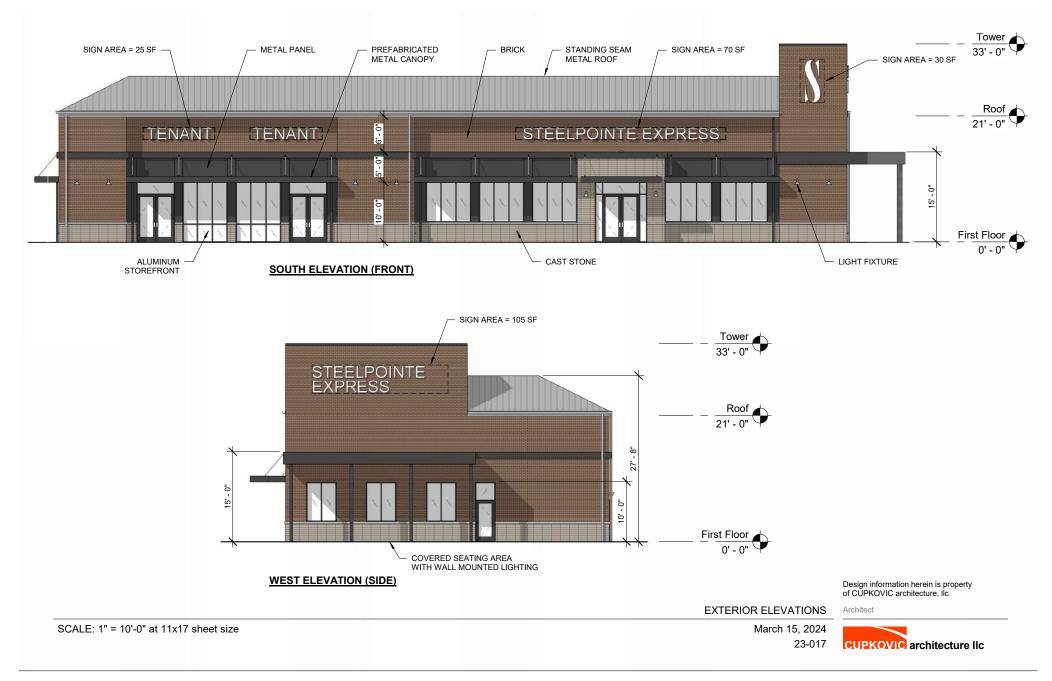

# STEELPOINTE HARBOR EAST

### BRIDGEPORT, CT

RETAIL SPACE FOR LEASE







## **STEELPOINTE** HARBOR

#### PROPERTY INFORMATION

Approximately 0.2 miles, 1 minute to Interstate-95

16,000 VPD on E Main St.

. . . .

Retail, medical, or restaurant

....

Estimated population of over 268,047 within 5 miles

#### SPACE DETAILS

±8,900 - 13,300 SF



### **PROPERTY LEASING PLAN**







23-017 CUPKOVIC architecture llc







BRIDGEPORT, CT









Г



Design information herein is property of CUPKOVIC architecture, Ilc

SCALE: 1/8" = 1'-0" @ 11x17 sheet size

CONVENIENCE STORE FLOOR PLAN

MARCH 15, 2024 23-017

AN Architect

CUPKOVIC architecture llc

STEELPOINTE HARBOR EAST BRIDGEPORT, CT



Г



Design information herein is property of CUPKOVIC architecture, IIc

SCALE: 1/8" = 1'-0" @ 11x17 sheet size

CONVENIENCE STORE FLOOR PLAN

Architect MARCH 14, 2024

23-017







### **SIGNAGE PLAN**





### **SIGNAGE PLAN**





### **DEMOGRAPHICS AT** 1, 3 AND 5 MILE RADIUS

#### **1 MILE RADIUS:**



Total Population: 13,812 Households: 5,247 Daytime Population: **11,586** Median Age: 35.6

Average Household Income: \$64,772 Median Household Income: \$48,660

#### **3 MILE RADIUS:**





Total Population: 155,321 Households: 58,3