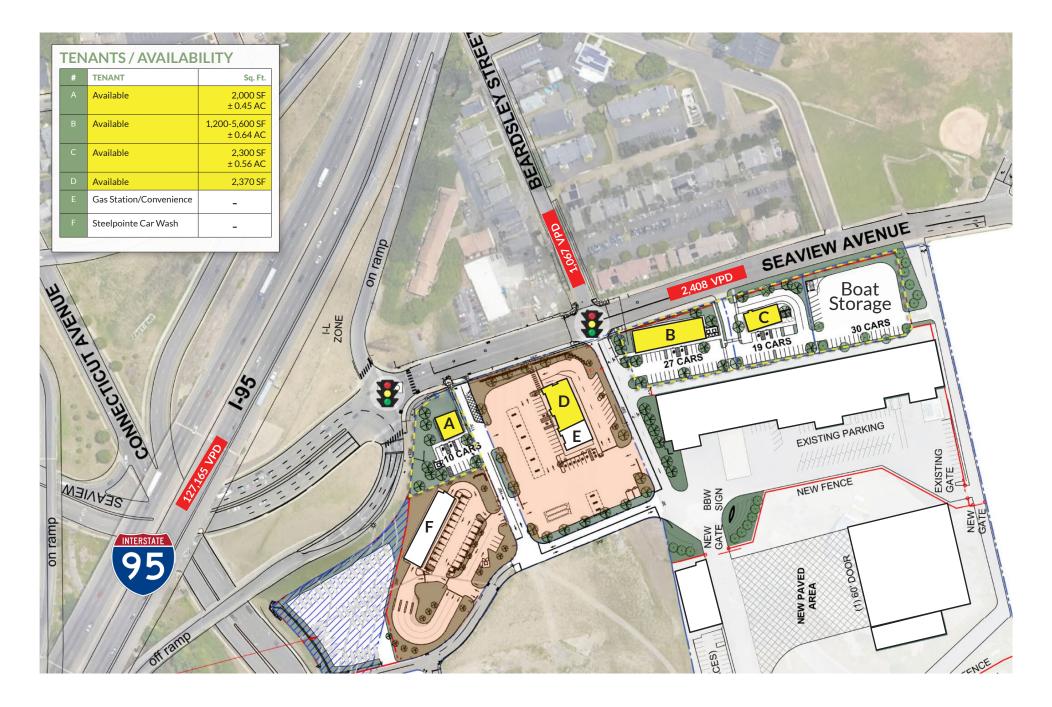

# STEELPOINTE HARBOR EAST

### BRIDGEPORT, CT

RETAIL SPACE FOR LEASE







## **STEELPOINTE** HARBOR

#### PROPERTY INFORMATION

Approximately 0.2 miles, 1 minute to Interstate-95

16,000 VPD on E Main St.

. . . .

Retail, medical, or restaurant

....

Estimated population of over 268,047 within 5 miles

#### SPACE DETAILS

±8,900 - 13,300 SF



### **PROPERTY LEASING PLAN**







23-017 CUPKOVIC architecture llc







BRIDGEPORT, CT









Г



Design information herein is property of CUPKOVIC architecture, Ilc

SCALE: 1/8" = 1'-0" @ 11x17 sheet size

CONVENIENCE STORE FLOOR PLAN

MARCH 15, 2024 23-017

AN Architect

CUPKOVIC architecture llc

STEELPOINTE HARBOR EAST BRIDGEPORT, CT



Г



Design information herein is property of CUPKOVIC architecture, IIc

SCALE: 1/8" = 1'-0" @ 11x17 sheet size

CONVENIENCE STORE FLOOR PLAN

Architect MARCH 14, 2024

23-017







### **SIGNAGE PLAN**





### **SIGNAGE PLAN**





### **DEMOGRAPHICS AT** 1, 3 AND 5 MILE RADIUS

#### **1 MILE RADIUS:**



Total Population: 13,812 Households: 5,247 Daytime Population: **11,586** Median Age: 35.6

Average Household Income: \$64,772 Median Household Income: \$48,660

#### **