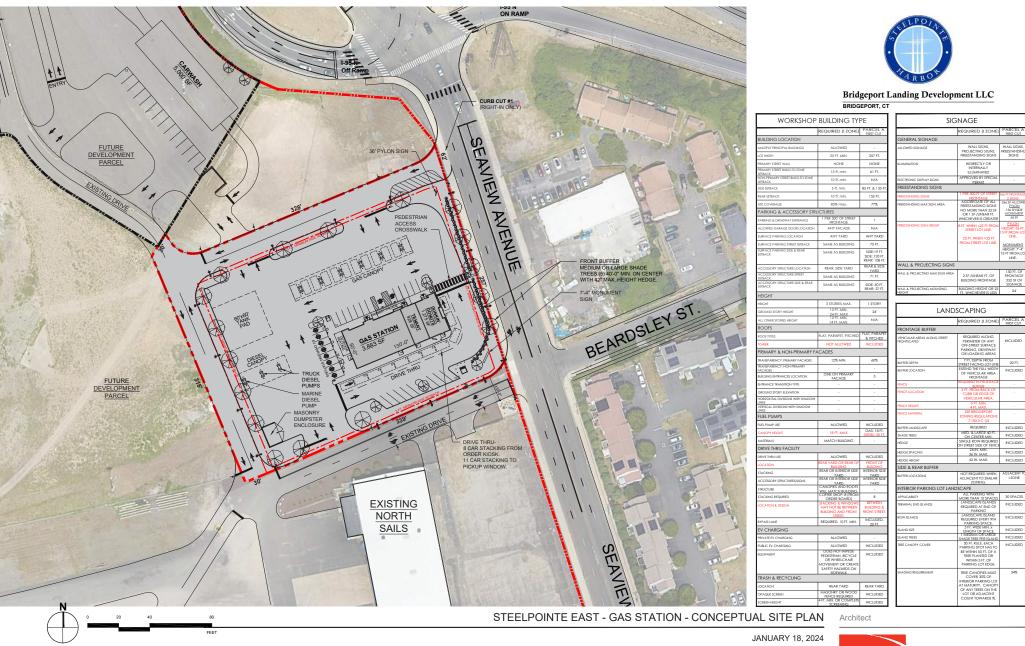

### **PROPERTY LEASING PLAN**

23-017 CUPKOVIC architecture llc

BRIDGEPORT, CT

Г

Design information herein is property of CUPKOVIC architecture, Ilc

SCALE: 1/8" = 1'-0" @ 11x17 sheet size

CONVENIENCE STORE FLOOR PLAN