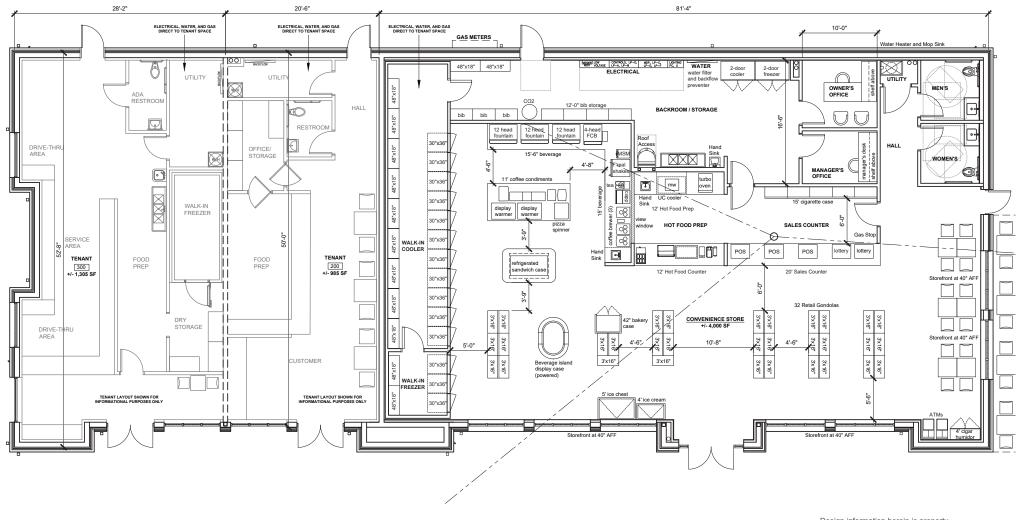

MARCH 15, 2024 23-017

AN Architect

CUPKOVIC architecture llc

STEELPOINTE HARBOR EAST BRIDGEPORT, CT

Г

Design information herein is property of CUPKOVIC architecture, IIc

SCALE: 1/8" = 1'-0" @ 11x17 sheet size

CONVENIENCE STORE FLOOR PLAN

Architect MARCH 14, 2024

23-017