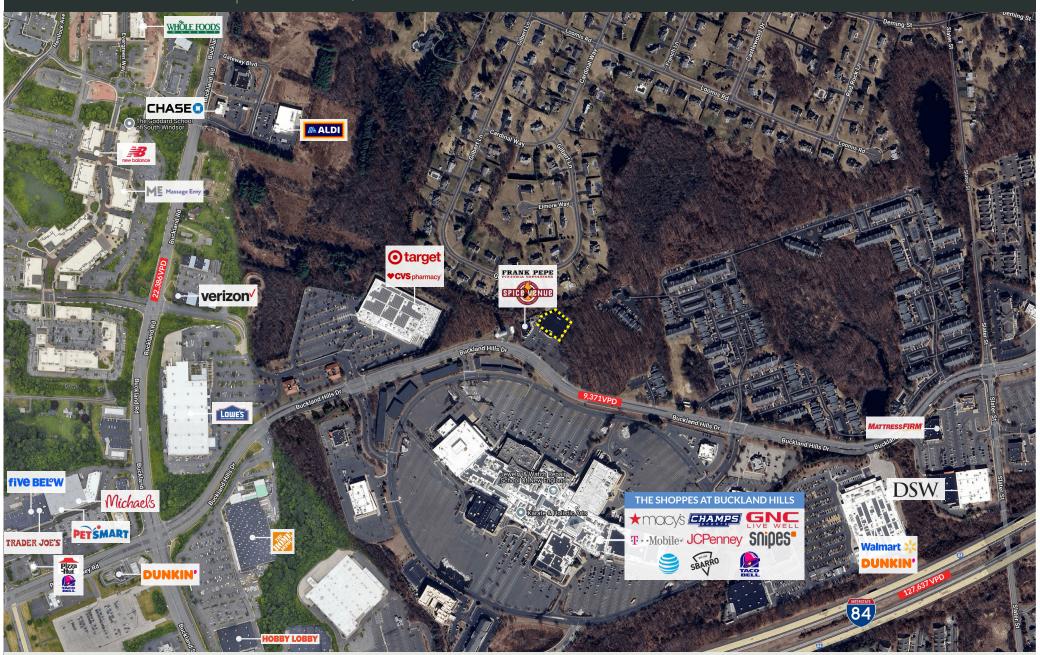

# PROPERTY INFORMATION

- Retail / Restaurant / Fitness Club
- Approximately 0.8 miles, 3 minutes to I-84
- Right across the street from The Shoppes at Buckland Hills
- Located in the Buckland Hills retail corridor of Manchester
- 96 surface parking spaces