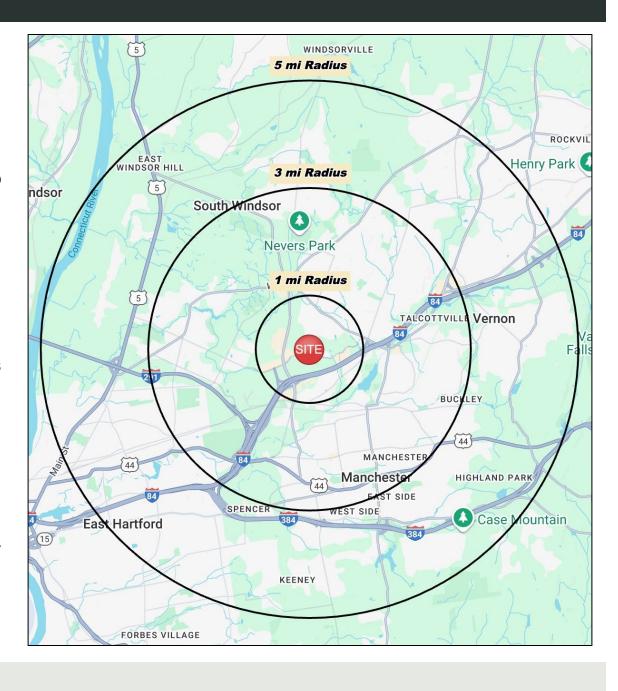

### **AREA DEMOGRAPHICS**

| 2025<br>DEMOGRAPHICS | 1 MILE    | 3 MILE    | 5 MILE    |
|----------------------|-----------|-----------|-----------|
| POPULATION           | 7,481     | 59,735    | 131,237   |
| MEDIAN HH INC        | \$101,039 | \$101,441 | \$102,045 |
| AVERAGE HH INC       | \$126,070 | \$122,988 | \$122,427 |

### TRADE AREA DEMOGRAPHICS

#### **1 MILE RADIUS:**

Total Population: 7,481

Households: 3,488

Daytime Population: 6,864

Median Age: 34.2

Average Household Income: \$126,070

Median Household Income: \$101,039

#### 3 MILE RADIUS:

Total Population: 59,735

Households: 25,122

Daytime Population: 48,824

Median Age: 38.2

Average Household Income: \$122,988

Median Household Income: \$101,441

#### 5 MILE RADIUS:

Total Population: 131,237

Households: 54,016

Daytime Population: 93,760

Median Age: 39.7

Average Household Income: \$122,427

Median Household Income: \$102,045

233 BUCKLAND HILLS DRIVE | MANCHESTER, CT 06042