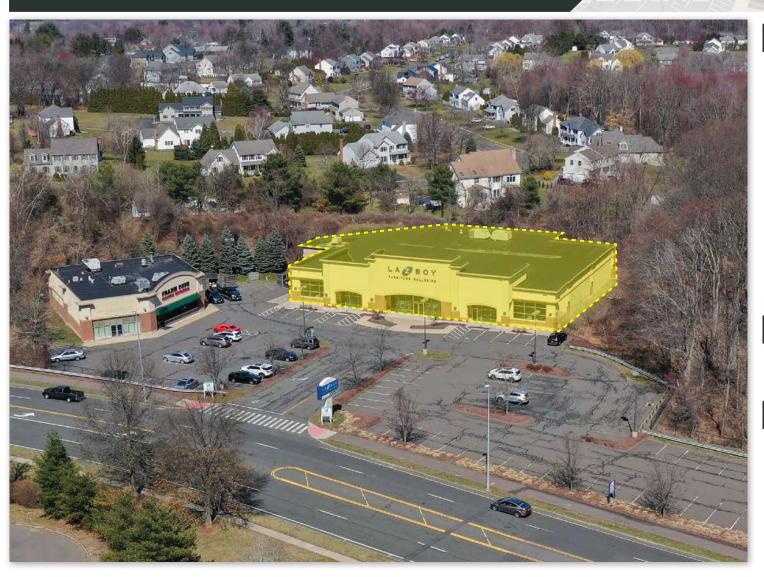

233 BUCKLAND HILLS DRIVE | MANCHESTER, CT 06042

**AVAILABLE 19,750 SF** 

**JCPenney** 

# PROPERTY INFORMATION

- Retail / Restaurant / Fitness Club
- Approximately 0.8 miles, 3 minutes to I-84
- Right across the street from The Shoppes at Buckland Hills
- Located in the Buckland Hills retail corridor of Manchester
- 96 surface parking spaces