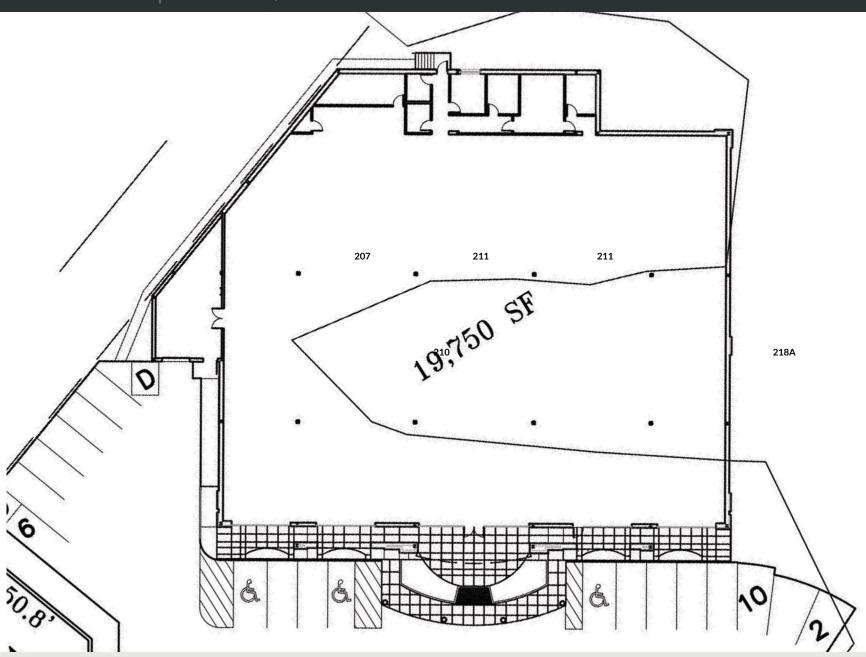

233 BUCKLAND HILLS DRIVE | MANCHESTER, CT 06042

**AVAILABLE 19,750 SF** 









**JCPenney** 



# PROPERTY INFORMATION

- Retail / Restaurant / Fitness Club
- Approximately 0.8 miles, 3 minutes to I-84
- Right across the street from The Shoppes at Buckland Hills
- Located in the Buckland Hills retail corridor of Manchester
- 96 surface parking spaces

### **SPACE DETAILS**

- Available 19,750 SF

### **AREA DEMOGRAPHICS**

| 2025<br>DEMOGRAPHICS | 1 MILE    | 3 MILE    | 5 MILE    |
|----------------------|-----------|-----------|-----------|
| POPULATION           | 7,481     | 59,735    | 131,237   |
| MEDIAN HH INC        | \$101,039 | \$101,441 | \$102,045 |
| AVERAGE HH INC       | \$126,070 | \$122,988 | \$122,427 |



www.CharterRealty.com

## FOR MORE INFORMATION CONTACT:





233 BUCKLAND HILLS DRIVE | MANCHESTER, CT 06042

### TRADE AREA DEMOGRAPHICS

#### **1 MILE RADIUS:**



Total Population: 7,481

Households: 3,488

Daytime Population: 6,864

Median Age: 34.2



Average Household Income: \$126,070

Median Household Income: \$101,039

#### 3 MILE RADIUS:



Total Population: 59,735

Households: 25,122

Daytime Population: 48,824

Median Age: 38.2



Average Household Income: \$122,988

Median Household Income: \$101,441

#### 5 MILE RADIUS:



Total Population: 131,237

Households: 54,016

Daytime Population: 93,760

Median Age: 39.7



Average Household Income: \$122,427

Median Household Income: \$102,045





233 BUCKLAND HILLS DRIVE | MANCHESTER, CT 06042

15 MINUTE DRIVE TIME



**TOTAL RETAIL SALES** 

**EDUCATION** 

**OWNER OCCUPIED HOME VALUE*