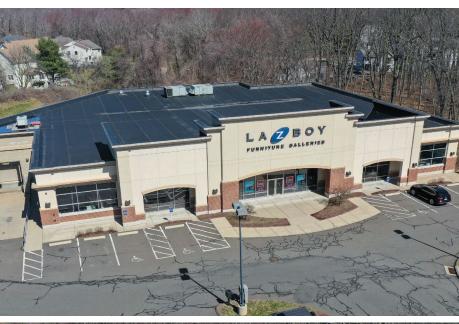

233 BUCKLAND HILLS DRIVE | MANCHESTER, CT 06042

**AVAILABLE 19,750 SF** 

**JCPenney** 

# PROPERTY INFORMATION

- Retail / Restaurant / Fitness Club
- Approximately 0.8 miles, 3 minutes to I-84
- Right across the street from The Shoppes at Buckland Hills
- Located in the Buckland Hills retail corridor of Manchester
- 96 surface parking spaces

### **SPACE DETAILS**

- Available 19,750 SF