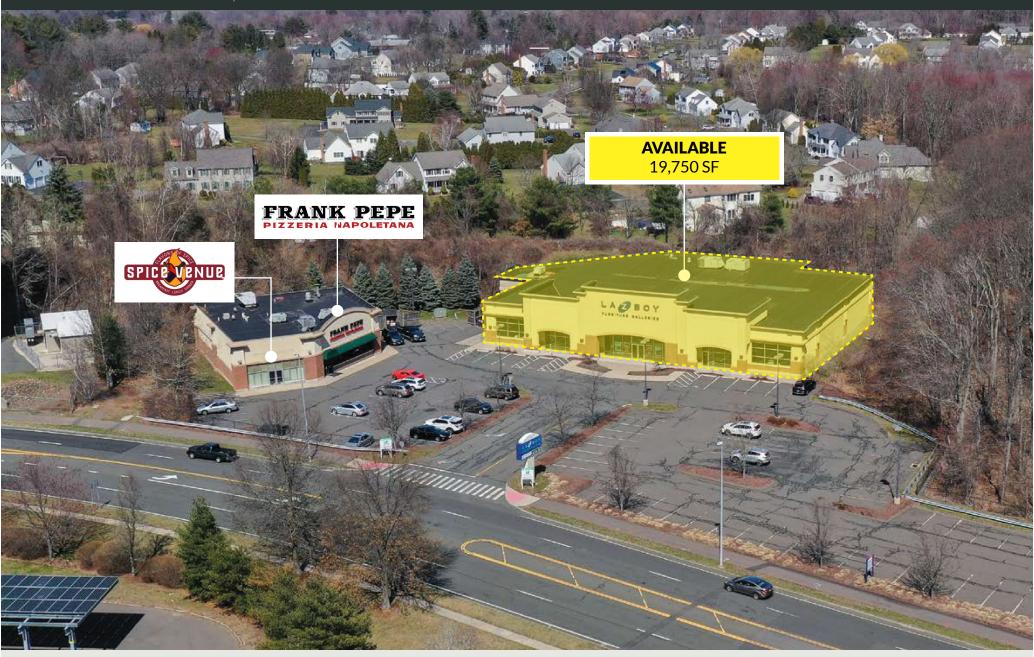

233 BUCKLAND HILLS DRIVE | MANCHESTER, CT 06042

**AVAILABLE 19,750 SF** 

**JCPenney** 

# PROPERTY INFORMATION

- Retail / Restaurant / Fitness Club
- Approximately 0.8 miles, 3 minutes to I-84
- Right across the street from The Shoppes at Buckland Hills
- Located in the Buckland Hills retail corridor of Manchester
- 96 surface parking spaces

### **SPACE DETAILS**

- Available 19,750 SF