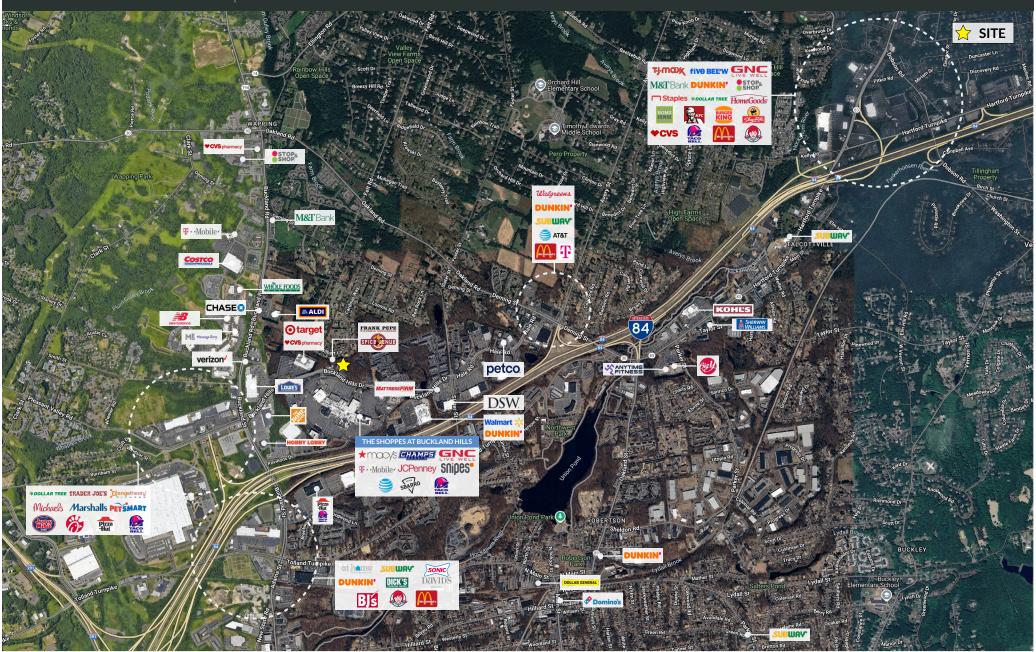

# PROPERTY INFORMATION

- Retail / Restaurant / Fitness Club
- Approximately 0.8 miles, 3 minutes to I-84
- Right across the street from The Shoppes at Buckland Hills
- Located in the Buckland Hills retail corridor of Manchester
- 96 surface parking spaces