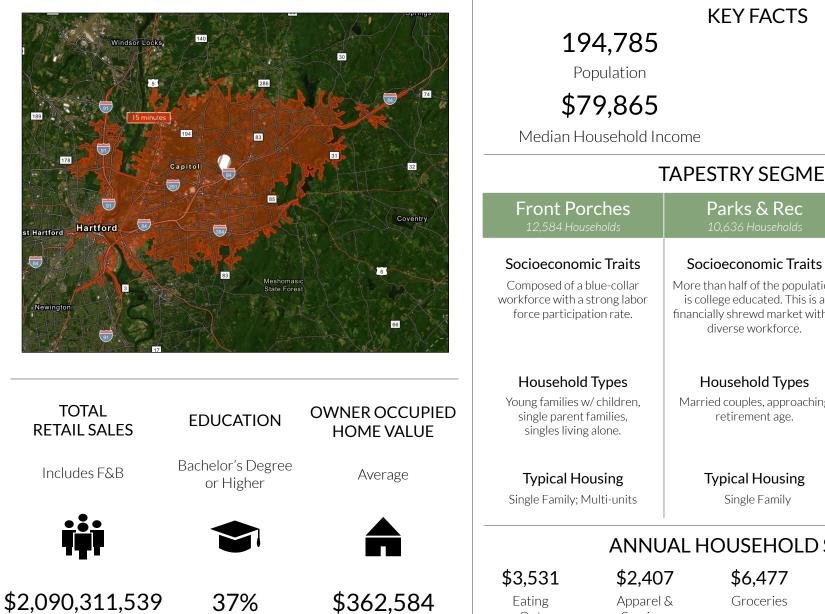

### **AREA DEMOGRAPHICS**

| 2025<br>DEMOGRAPHICS | 1 MILE    | 3 MILE    | 5 MILE    |
|----------------------|-----------|-----------|-----------|
| POPULATION           | 9,430     | 62,287    | 125,881   |
| MEDIAN HH INC        | \$92,147  | \$103,376 | \$103,348 |
| AVERAGE HH INC       | \$109,651 | \$125,056 | \$124,848 |

### TRADE AREA DEMOGRAPHICS

### <u>1 MILE RADIUS:</u>

Total Population: **9,430** Households: **4,279** Daytime Population: **7,161** Median Age: **35.7** 

#### <u>3 MILE RADIUS:</u>

Total Population: **62,287** Households: **26,278** Daytime Population: **49,410** Median Age: **38.7** 

#### 5 MILE RADIUS:

Total Population: **125,881** Households: **52,498** Daytime Population: **90,639** Median Age: **39.7** 

Average Household Income: **\$109,651** Median Household Income: **\$92,147** 

Average Household Income: **\$124,848** Median Household Income: **\$103,348** 

#### **15 MINUTE DRIVE TIME**

39.4

| 00                       |                                                                                                                              | 57.4                                                                                      |                                                                                        |  |  |
|--------------------------|------------------------------------------------------------------------------------------------------------------------------|-------------------------------------------------------------------------------------------|----------------------------------------------------------------------------------------|--|--|
| on                       |                                                                                                                              | Median Age                                                                                |                                                                                        |  |  |
| 65                       |                                                                                                                              | 238,400                                                                                   |                                                                                        |  |  |
| old In                   | ome Daytime Population                                                                                                       |                                                                                           |                                                                                        |  |  |
| TAPESTRY SEGMENTS        |                                                                                                                              |                                                                                           |                                                                                        |  |  |
| ;                        | Parks & Rec<br>10,636 Households                                                                                             |                                                                                           | ourbanites                                                                             |  |  |
| ts                       | Socioeconomic Traits                                                                                                         | Socioecon                                                                                 | omic Traits                                                                            |  |  |
| ar<br>bor                | More than half of the population<br>is college educated. This is a<br>financially shrewd market with a<br>diverse workforce. | well read, and v<br>Families include<br>Higher labor fo                                   | well educated,<br>well capitalized.<br>e empty nesters.<br>rce participation<br>67.9%. |  |  |
|                          | Household Types                                                                                                              | Household Types                                                                           |                                                                                        |  |  |
| en,                      | Married couples, approaching<br>retirement age.                                                                              | Married couples with no<br>children or older children;<br>average household size is 2.85. |                                                                                        |  |  |
|                          | Typical Housing                                                                                                              | Typical Housing                                                                           |                                                                                        |  |  |
| ts                       | Single Family                                                                                                                | Single Family                                                                             |                                                                                        |  |  |
| NNUAL HOUSEHOLD SPENDING |                                                                                                                              |                                                                                           |                                                                                        |  |  |
| 2,40                     | 7 \$6,477                                                                                                                    | \$272                                                                                     | \$7,351                                                                                |  |  |

Computer &

Hardware

Health

Care