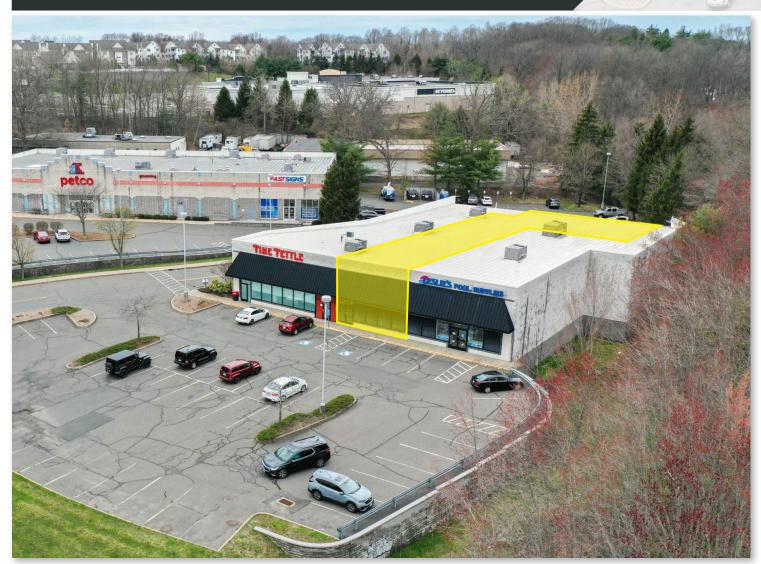

### 91 HALE ROAD | MANCHESTER, CT 06042

### PROPERTY INFORMATION

**FASTSIGNS** 

**ESLIE'S** SWIMMING POOL SUPPLIES

- Retail / Restaurant / Medical

TINE

ANCHORED BY

- Building Size 14,472 SF, 2.29 Acres
- High traffic area with over 13,800 vehicles per day
- Excellent visibility from Hale Road
- Easy highway access; 0.4 miles, 3 minutes to Interstate-84
- 74 on-site spaces

### SPACE DETAILS

- Available 6,625 SF