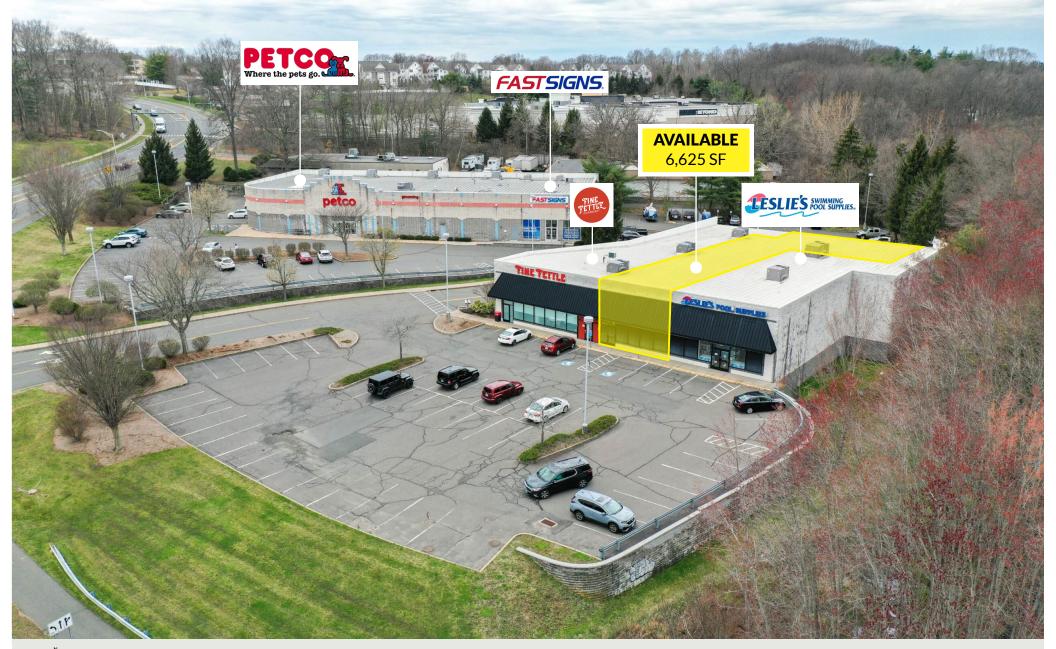

### AVAILABLE 6,625 SF

### PROPERTY INFORMATION

**FASTSIGNS** 

**ESLIE'S** SWIMMING POOL SUPPLIES

- Retail / Restaurant / Medical

TINE

ANCHORED BY

- Building Size 14,472 SF, 2.29 Acres
- High traffic area with over 13,800 vehicles per day
- Excellent visibility from Hale Road
- Easy highway access; 0.4 miles, 3 minutes to Interstate-84
- 74 on-site spaces

### SPACE DETAILS

- Available 6,625 SF