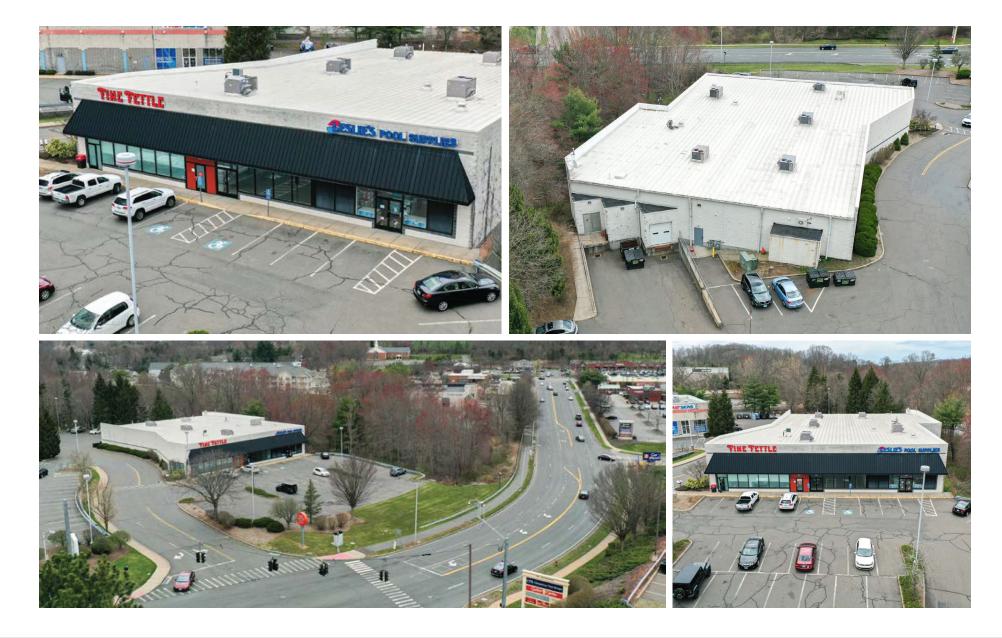

### 91 HALE ROAD | MANCHESTER, CT 06042

### PROPERTY INFORMATION

**FASTSIGNS** 

**ESLIE'S** SWIMMING POOL SUPPLIES

- Retail / Restaurant / Medical

TINE

ANCHORED BY

- Building Size 14,472 SF, 2.29 Acres
- High traffic area with over 13,800 vehicles per day
- Excellent visibility from Hale Road
- Easy highway access; 0.4 miles, 3 minutes to Interstate-84
- 74 on-site spaces

### SPACE DETAILS

- Available 6,625 SF