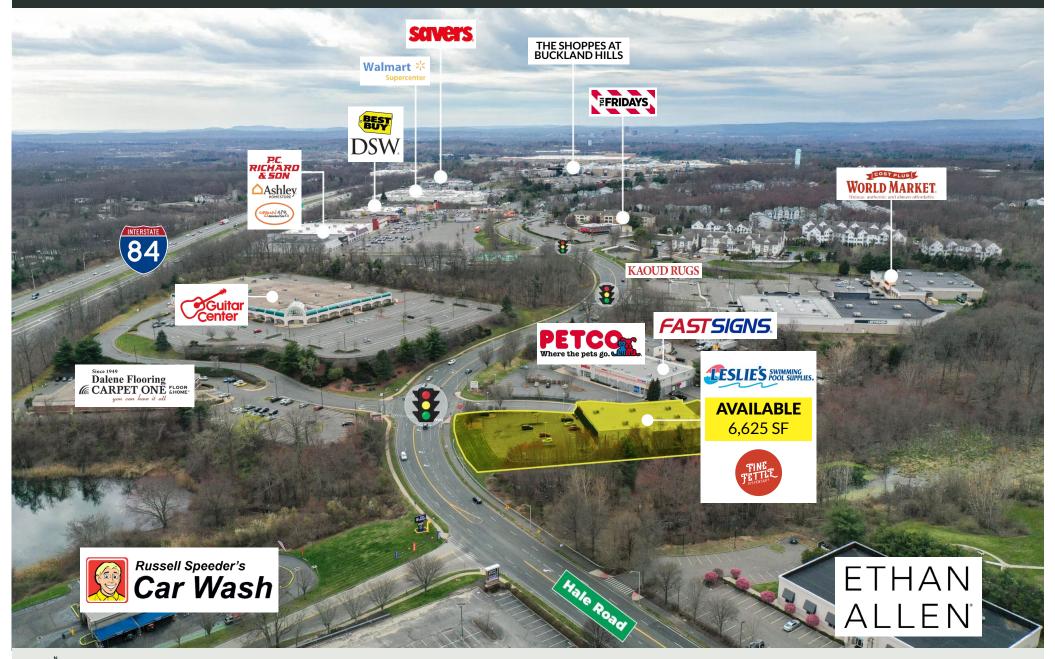

### AVAILABLE 6,625 SF

### PROPERTY INFORMATION

**FASTSIGNS** 

**ESLIE'S** SWIMMING POOL SUPPLIES

- Retail / Restaurant / Medical

TINE

ANCHORED BY

- Building Size 14,472 SF, 2.29 Acres
- High traffic area with over 13,800 vehicles per day
- Excellent visibility from Hale Road
- Easy highway access; 0.4 miles, 3 minutes to Interstate-84
- 74 on-site spaces

### SPACE DETAILS

- Available 6,625 SF