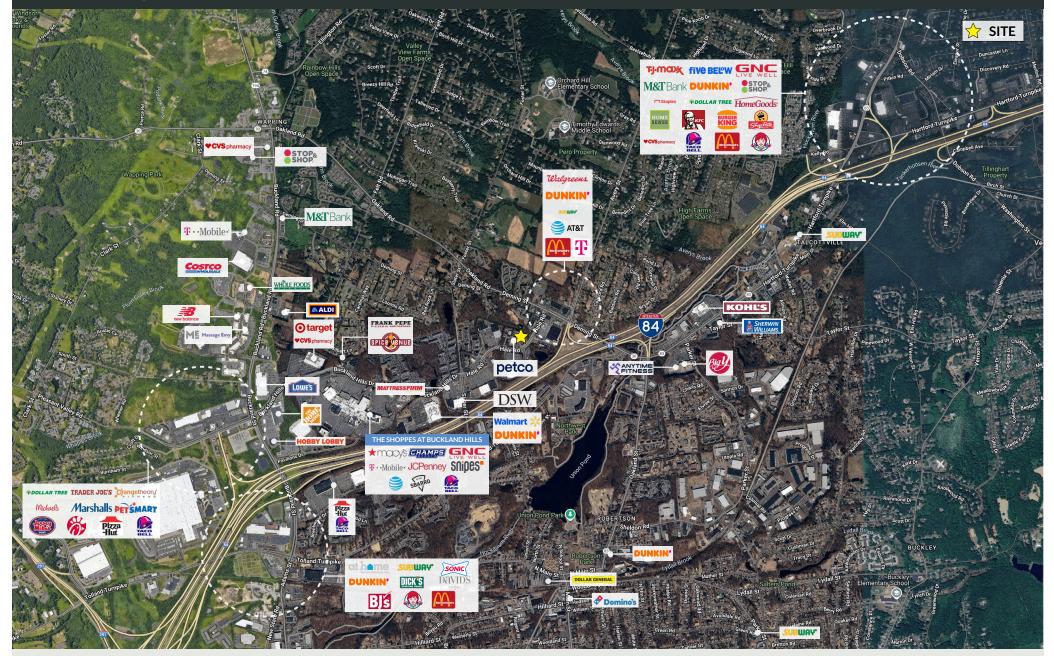

### 91 HALE ROAD | MANCHESTER, CT 06042

### PROPERTY INFORMATION

**FASTSIGNS** 

**ESLIE'S** SWIMMING POOL SUPPLIES

- Retail / Restaurant / Medical

TINE

ANCHORED BY

- Building Size 14,472 SF, 2.29 Acres
- High traffic area with over 13,800 vehicles per day
- Excellent visibility from Hale Road
- Easy highway access; 0.4 miles, 3 minutes to Interstate-84
- 74 on-site spaces