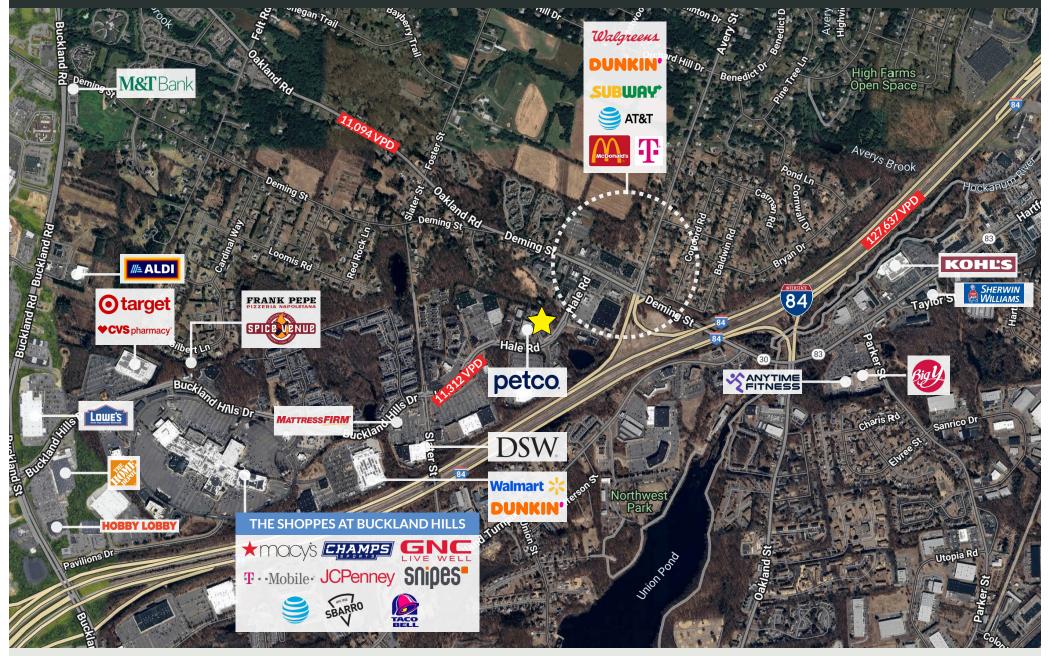

### 91 HALE ROAD | MANCHESTER, CT 06042

### PROPERTY INFORMATION

**FASTSIGNS** 

**ESLIE'S** SWIMMING POOL SUPPLIES

- Retail / Restaurant / Medical

TINE

ANCHORED BY

- Building Size 14,472 SF, 2.29 Acres
- High traffic area with over 13,800 vehicles per day
- Excellent visibility from Hale Road
- Easy highway access; 0.4 miles, 3 minutes to Interstate-84
- 74 on-site spaces

### SPACE DETAILS

- Available 6,625 SF