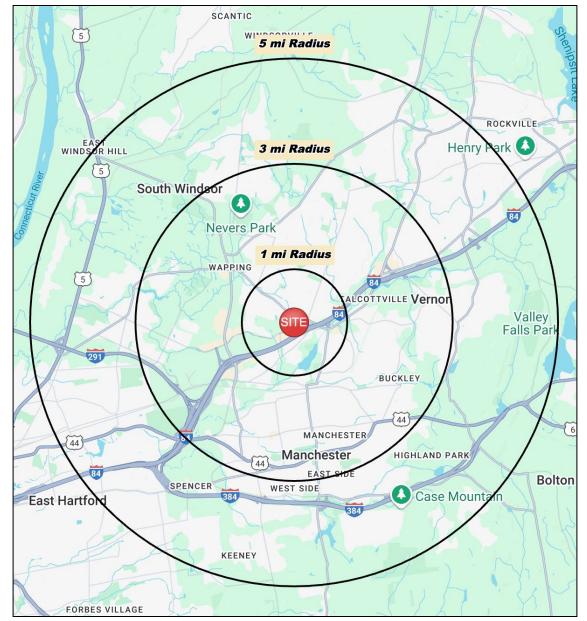

### TRADE AREA DEMOGRAPHICS

### <u>1 MILE RADIUS:</u>

Total Population: **9,430** Households: **4,279** Daytime Population: **7,161** Median Age: **35.7** 

#### <u>3 MILE RADIUS:</u>

Total Population: **62,287** Households: **26,278** Daytime Population: **49,410** Median Age: **38.7** 

#### 5 MILE RADIUS:

Total Population: **125,881** Households: **52,498** Daytime Population: **90,639** Median Age: **39.7** 

Average Household Income: **\$109,651** Median Household Income: **\$92,147** 