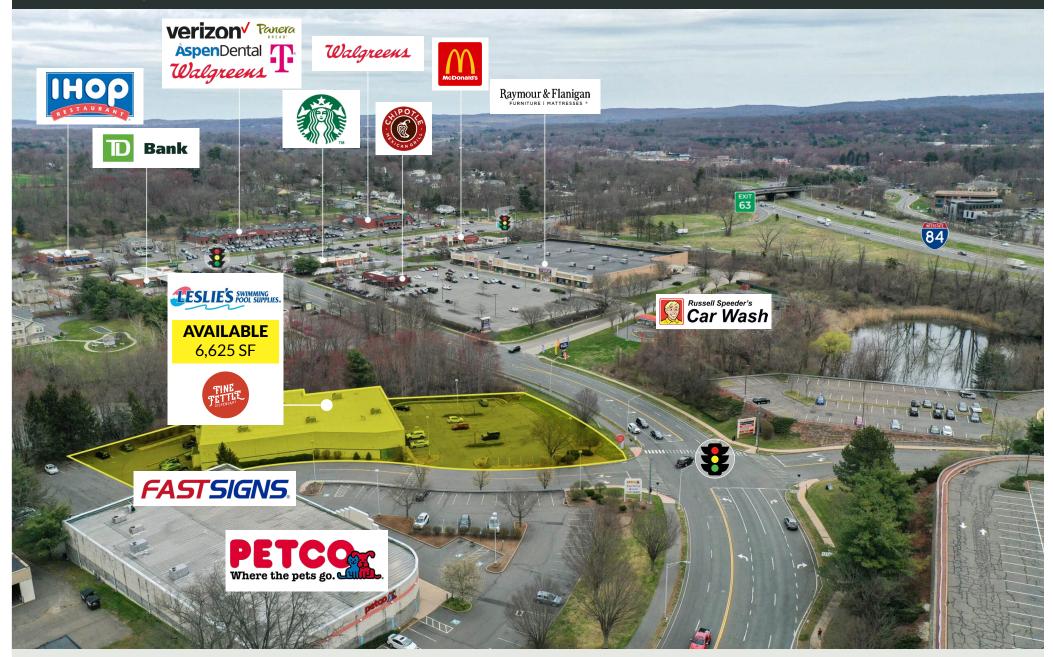

### AVAILABLE 6,625 SF

### PROPERTY INFORMATION

**FASTSIGNS** 

**ESLIE'S** SWIMMING POOL SUPPLIES

- Retail / Restaurant / Medical

TINE

ANCHORED BY

- Building Size 14,472 SF, 2.29 Acres
- High traffic area with over 13,800 vehicles per day
- Excellent visibility from Hale Road
- Easy highway access; 0.4 miles, 3 minutes to Interstate-84
- 74 on-site spaces

### SPACE DETAILS

- Available 6,625 SF