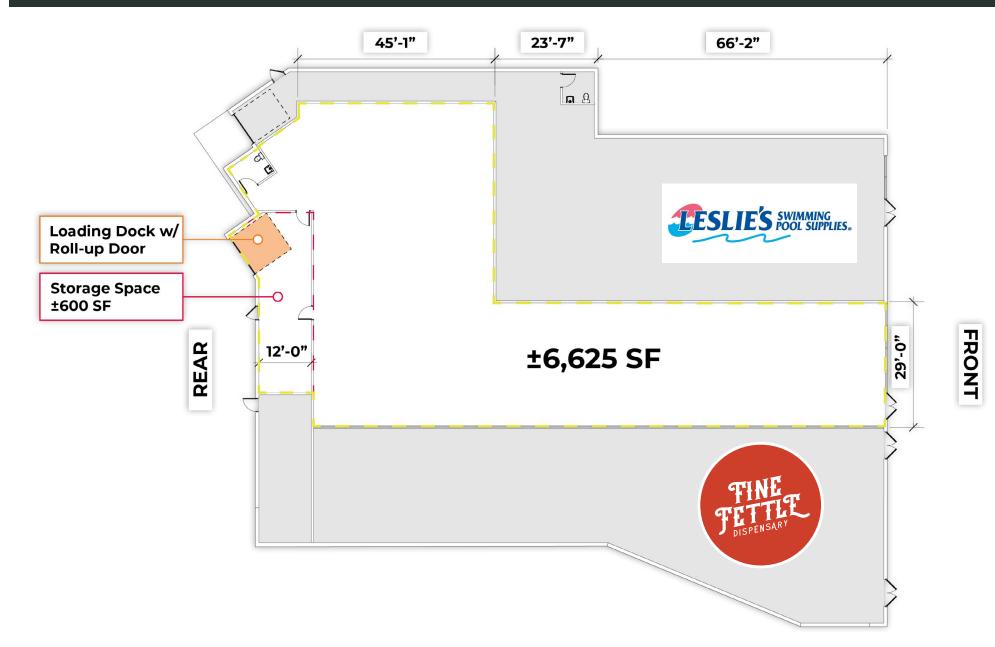

harterRealty.com

### PROPERTY INFORMATION

**FASTSIGNS** 

**ESLIE'S** SWIMMING POOL SUPPLIES

- Retail / Restaurant / Medical

TINE

ANCHORED BY

- Building Size 14,472 SF, 2.29 Acres
- High traffic area with over 13,800 vehicles per day
- Excellent visibility from Hale Road
- Easy highway access; 0.4 miles, 3 minutes to Interstate-84
- 74 on-site spaces

### SPACE DETAILS

- Available 6,625 SF

### **AREA DEMOGRAPHICS**

| 2025<br>DEMOGRAPHICS | 1 MILE    | 3 MILE    | 5 MILE    |
|----------------------|-----------|-----------|-----------|
| POPULATION           | 9,430     | 62,287    | 125,881   |
| MEDIAN HH INC        | \$92,147  | \$103,376 | \$103,348 |
| AVERAGE HH INC       | \$109,651 | \$125,056 | \$124,848 |



www.CharterRealty.com

### 91 HALE ROAD | MANCHESTER, CT 06042





#### CHARTER REALTY

91 HALE ROAD | MANCHESTER, CT 06042

### TRADE AREA DEMOGRAPHICS

### <u>1 MILE RADIUS:</u>



Total Population: **9,430** Households: **4,279** Daytime Population: **7,161** Median Age: **35.7** 

#### <u>3 MILE RADIUS:</u>



Total Population: **62,287** Households: **26,278** Daytime Population: **49,410** Median Age: **38.7** 

#### 5 MILE RADIUS:



Total Population: **125,881** Households: **52,498** Daytime Population: **90,639** Median Age: **39.7** 



Average Household Income: **\$109,651** Median Household Income: **\$92,147** 



Average Household Income: **\$124,848** Median Household Income: **\$103,348** 





#### CHARTER REALTY

#### 91 HALE ROAD | MANCHESTER, CT 06042

#### **15 MINUTE DRIVE TIME**

39.4



| 00                       |